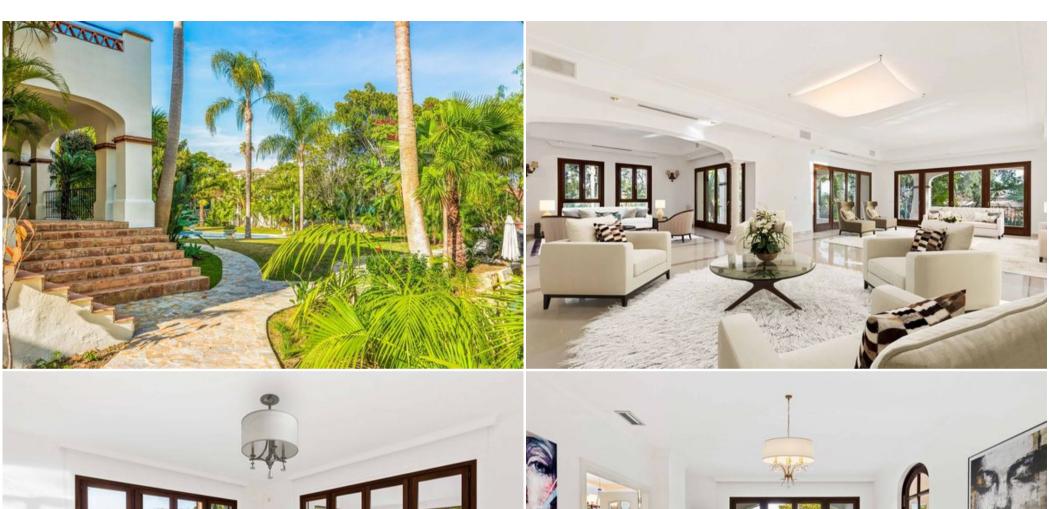

Hiking

Mountain-Biking

Riding

Sailing

Surfing

This fantastic and comfortable villa is built on a plot of 4.000m2 and offers 1.000m2 built with terraces of 200m2, 6 bedrooms, 6 bathrooms, 3 en suite and a guest toilet. It has an impressive double height entrance hall with a wide staircase to the upper floor and the ground floor leads to large living rooms with completely different atmospheres. An impressive and spacious living room with a central fireplace and direct access to the terraces and gardens. A large dining room that connects to a private office or relaxation room before entering the kitchen. The kitchen is modern and fully equipped with high quality appliances, has a breakfast area and laundry area. All rooms are spacious with high quality luxury bathrooms. On the ground floor are the garages, a cinema room and a room ideal for large parties or events, staff rooms and direct access to the gardens and pool area. Several open and covered terraces surround the property. The plot is on one level and has well maintained gardens with a large pool and Gazebo with a beautiful barbecue area and pond. The property is secure with security cameras around the perimeter and inside the property.

Located in Atalaya Rio Verde, an elegant residential area just a few minutes walk from Puerto Banus and very well located. A luxury family villa in an exclusive and quiet location with amenities and services nearby.