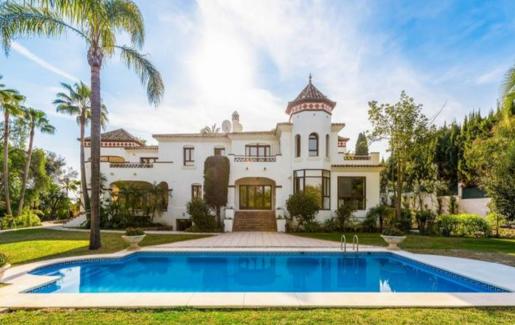

## Villa Atalaya de Rio Verde

Spain, Marbella, Puerto Banus

Villa - REF: TGS-A1389

Nº Bedrooms: 6

Nº Bathrooms: 6

Nº parking's: 4

M<sup>2</sup> built: 824 m<sup>2</sup>

M<sup>2</sup> plot: 4000 m<sup>2</sup>

Hiking

Mountain-Biking

Riding

Sailing

Surfing

This fantastic and comfortable villa is built on a plot of 4.000m2 and offers 1.000m2 built with terraces of 200m2, 6 bedrooms, 6 bathrooms, 3 en suite and a guest toilet. It has an impressive double height entrance hall with a wide staircase to the upper floor and the ground floor leads to large living rooms with completely different atmospheres. An impressive and spacious living room with a central fireplace and direct access to the terraces and gardens. A large dining room that connects to a private office or relaxation room before entering the kitchen. The kitchen is modern and fully equipped with high quality appliances, has a breakfast area and laundry area. All rooms are spacious with high quality luxury bathrooms. On the ground floor are the garages, a cinema room and a room ideal for large parties or events, staff rooms and direct access to the gardens and pool area. Several open and covered terraces surround the property. The plot is on one level and has well maintained gardens with a large pool and Gazebo with a beautiful barbecue area and pond. The property is secure with security cameras around the perimeter and inside the property.