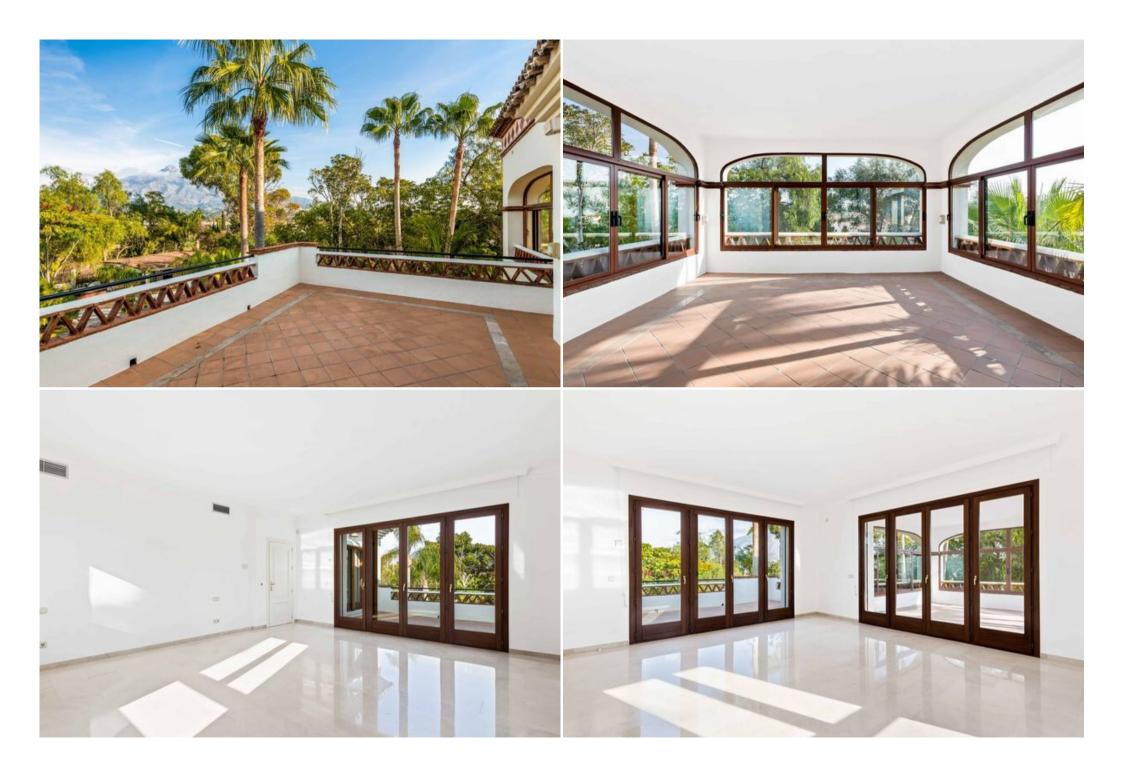

## Villa Atalaya de Rio Verde

Spain, Marbella, Puerto Banus

Villa - REF: TGS-A1389

Nº Bedrooms: 6

Nº Bathrooms: 6

Nº parking's: 4

M<sup>2</sup> built: 824 m<sup>2</sup>

M<sup>2</sup> plot: 4000 m<sup>2</sup>

Hiking

Mountain-Biking

Riding

Sailing

Surfing

This fantastic and comfortable villa is built on a plot of 4.000m2 and offers 1.000m2 built with terraces of 200m2, 6 bedrooms, 6 bathrooms, 3 en suite and a guest toilet. It has an impressive double height entrance hall with a wide staircase to the upper floor and the ground floor leads to large living rooms with completely different atmospheres. An impressive and spacious living room with a central fireplace and direct access to the terraces and gardens. A large dining room that connects to a private office or relaxation room before entering the kitchen. The kitchen is modern and fully equipped with high quality appliances, has a breakfast area and laundry area. All rooms are spacious with high quality luxury bathrooms. On the ground floor are the garages, a cinema room and a room ideal for large parties or events, staff rooms and direct access to the gardens and pool area. Several open and covered terraces surround the property. The plot is on one level and has well maintained gardens with a large pool and Gazebo with a beautiful barbecue area and pond. The property is secure with security cameras around the perimeter and inside the property.