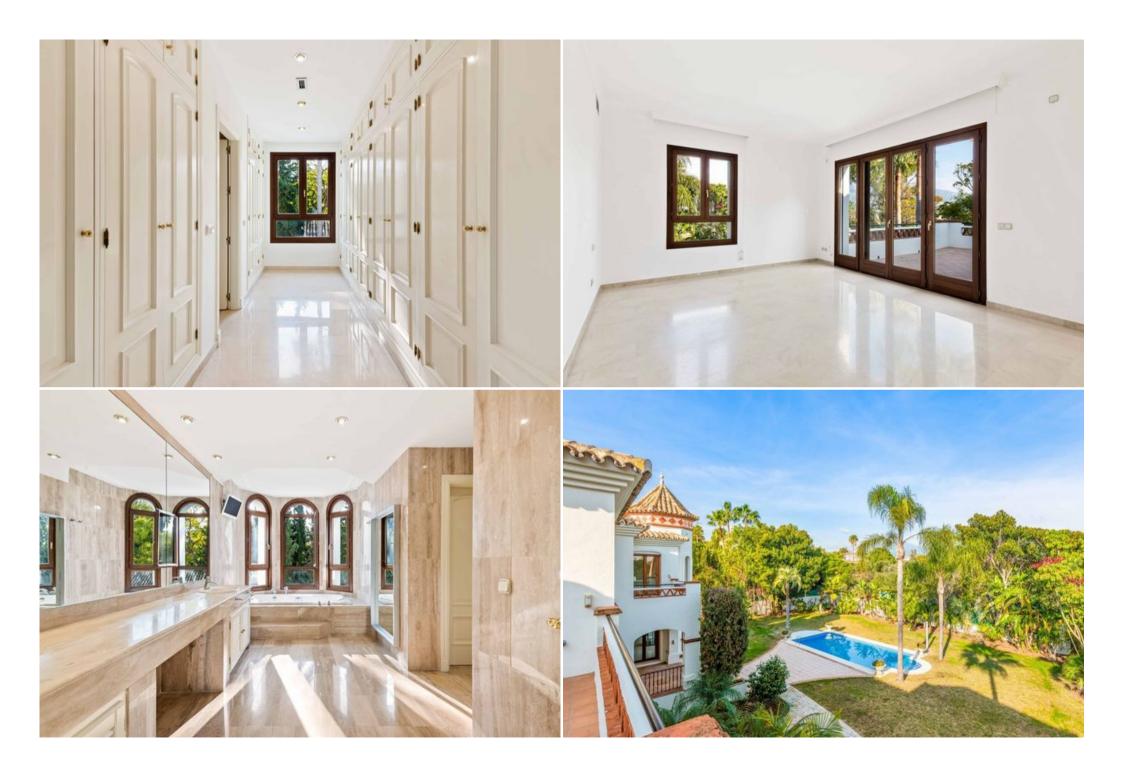

## Villa Atalaya de Rio Verde

Spain, Marbella, Puerto Banus

Villa - REF: TGS-A1389

Nº Bedrooms: 6

Nº Bathrooms: 6

Nº parking's: 4

M<sup>2</sup> built: 824 m<sup>2</sup>

M<sup>2</sup> plot: 4000 m<sup>2</sup>

Hiking

Mountain-Biking

Riding

Sailing

Surfing

This fantastic and comfortable villa is built on a plot of 4.000m2 and offers 1.000m2 built with terraces of 200m2, 6 bedrooms, 6 bathrooms, 3 en suite and a guest toilet. It has an impressive double height entrance hall with a wide staircase to the upper floor and the ground floor leads to large living rooms with completely different atmospheres. An impressive and spacious living room with a central fireplace and direct access to the terraces and gardens. A large dining room that connects to a private office or relaxation room before entering the kitchen. The kitchen is modern and fully equipped with high quality appliances, has a breakfast area and laundry area. All rooms are spacious with high quality luxury bathrooms. On the ground floor are the garages, a cinema room and a room ideal for large parties or events, staff rooms and direct access to the gardens and pool area. Several open and covered terraces surround the property. The plot is on one level and has well maintained gardens with a large pool and Gazebo with a beautiful barbecue area and pond. The property is secure with security cameras around the perimeter and inside the property.