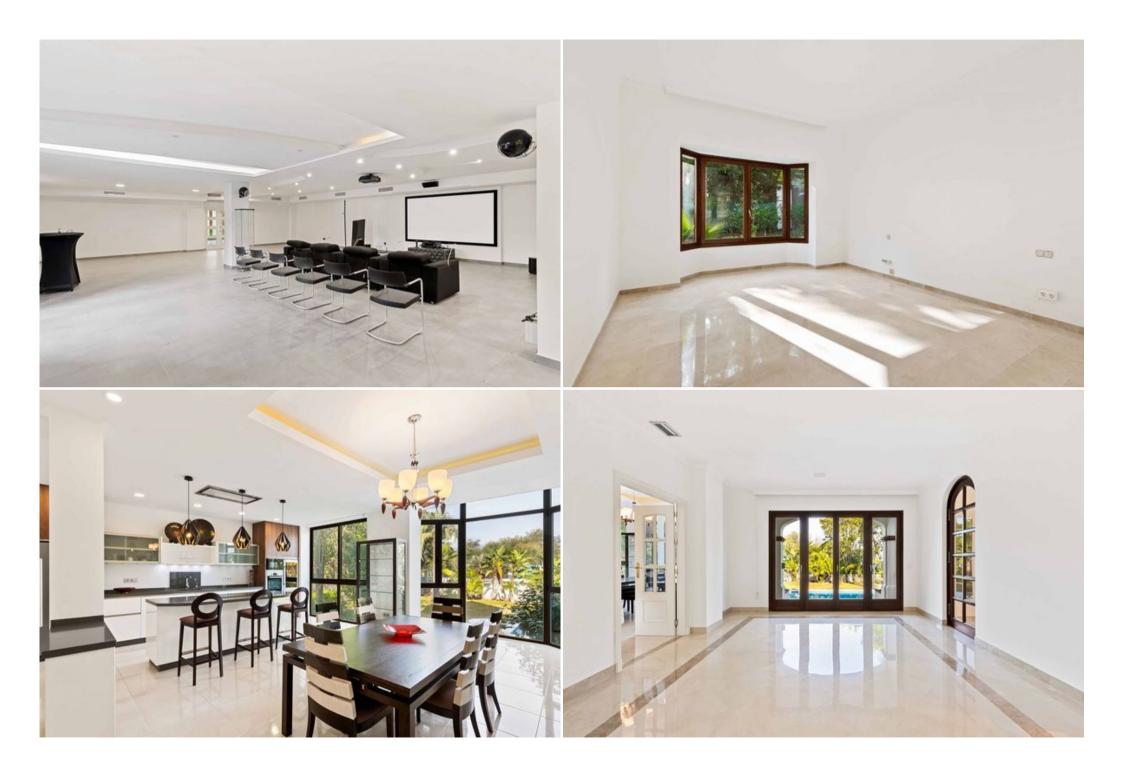

Hiking

Mountain-Biking

Riding

Sailing

Surfing

This fantastic and comfortable villa is built on a plot of 4.000m2 and offers 1.000m2 built with terraces of 200m2, 6 bedrooms, 6 bathrooms, 3 en suite and a guest toilet. It has an impressive double height entrance hall with a wide staircase to the upper floor and the ground floor leads to large living rooms with completely different atmospheres. An impressive and spacious living room with a central fireplace and direct access to the terraces and gardens. A large dining room that connects to a private office or relaxation room before entering the kitchen. The kitchen is modern and fully equipped with high quality appliances, has a breakfast area and laundry area. All rooms are spacious with high quality luxury bathrooms. On the ground floor are the garages, a cinema room and a room ideal for large parties or events, staff rooms and direct access to the gardens and pool area. Several open and covered terraces surround the property. The plot is on one level and has well maintained gardens with a large pool and Gazebo with a beautiful barbecue area and pond. The property is secure with security cameras around the perimeter and inside the property.