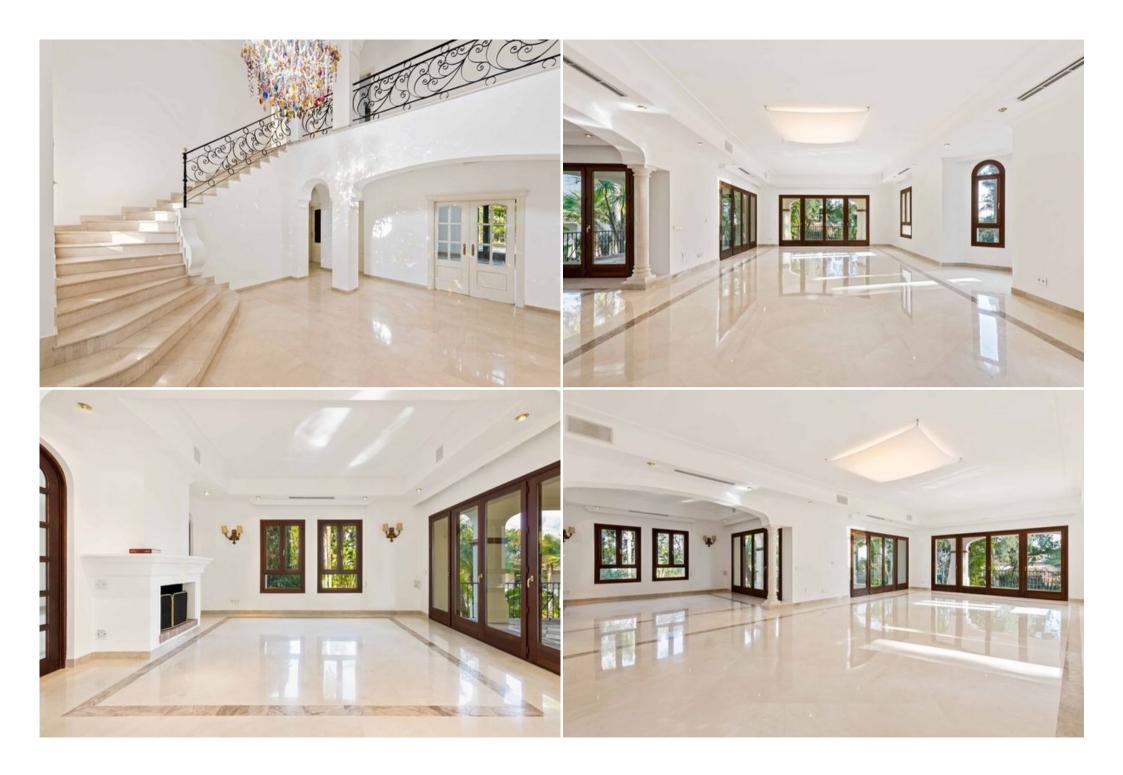

Hiking

Mountain-Biking

Riding

Sailing

Surfing

This fantastic and comfortable villa is built on a plot of 4.000m2 and offers 1.000m2 built with terraces of 200m2, 6 bedrooms, 6 bathrooms, 3 en suite and a guest toilet. It has an impressive double height entrance hall with a wide staircase to the upper floor and the ground floor leads to large living rooms with completely different atmospheres. An impressive and spacious living room with a central fireplace and direct access to the terraces and gardens. A large dining room that connects to a private office or relaxation room before entering the kitchen. The kitchen is modern and fully equipped with high quality appliances, has a breakfast area and laundry area. All rooms are spacious with high quality luxury bathrooms. On the ground floor are the garages, a cinema room and a room ideal for large parties or events, staff rooms and direct access to the gardens and pool area. Several open and covered terraces surround the property. The plot is on one level and has well maintained gardens with a large pool and Gazebo with a beautiful barbecue area and pond. The property is secure with security cameras around the perimeter and inside the property.