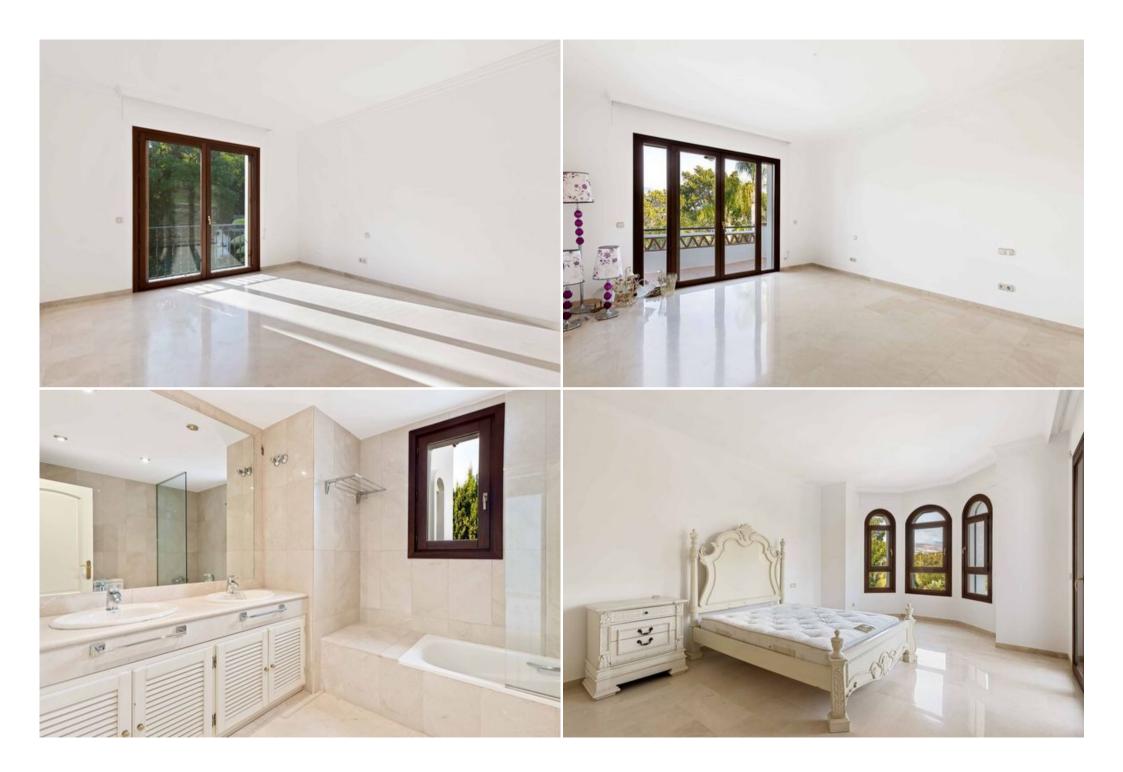

## Villa Atalaya de Rio Verde

Spain, Marbella, Puerto Banus

Villa - REF: TGS-A1389

Nº Bedrooms: 6

Nº Bathrooms: 6

Nº parking's: 4

M<sup>2</sup> built: 824 m<sup>2</sup>

M<sup>2</sup> plot: 4000 m<sup>2</sup>

Hiking

Mountain-Biking

Riding

Sailing

Surfing

This fantastic and comfortable villa is built on a plot of 4.000m2 and offers 1.000m2 built with terraces of 200m2, 6 bedrooms, 6 bathrooms, 3 en suite and a guest toilet. It has an impressive double height entrance hall with a wide staircase to the upper floor and the ground floor leads to large living rooms with completely different atmospheres. An impressive and spacious living room with a central fireplace and direct access to the terraces and gardens. A large dining room that connects to a private office or relaxation room before entering the kitchen. The kitchen is modern and fully equipped with high quality appliances, has a breakfast area and laundry area. All rooms are spacious with high quality luxury bathrooms. On the ground floor are the garages, a cinema room and a room ideal for large parties or events, staff rooms and direct access to the gardens and pool area. Several open and covered terraces surround the property. The plot is on one level and has well maintained gardens with a large pool and Gazebo with a beautiful barbecue area and pond. The property is secure with security cameras around the perimeter and inside the property.