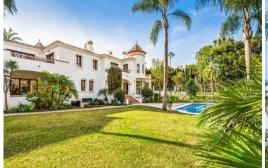

## Villa Atalaya de Rio Verde

Spain, Marbella, Puerto Banus

Villa - REF: TGS-A1389

Nº Bedrooms: 6

Nº Bathrooms: 6

Nº parking's: 4

M<sup>2</sup> built: 824 m<sup>2</sup>

M<sup>2</sup> plot: 4000 m<sup>2</sup>

Hiking

Mountain-Biking

Riding

Sailing

Surfing

This fantastic and comfortable villa is built on a plot of 4.000m2 and offers 1.000m2 built with terraces of 200m2, 6 bedrooms, 6 bathrooms, 3 en suite and a guest toilet. It has an impressive double height entrance hall with a wide staircase to the upper floor and the ground floor leads to large living rooms with completely different atmospheres. An impressive and spacious living room with a central fireplace and direct access to the terraces and gardens. A large dining room that connects to a private office or relaxation room before entering the kitchen. The kitchen is modern and fully equipped with high quality appliances, has a breakfast area and laundry area. All rooms are spacious with high quality luxury bathrooms. On the ground floor are the garages, a cinema room and a room ideal for large parties or events, staff rooms and direct access to the gardens and pool area. Several open and covered terraces surround the property. The plot is on one level and has well maintained gardens with a large pool and Gazebo with a beautiful barbecue area and pond. The property is secure with security cameras around the perimeter and inside the property.