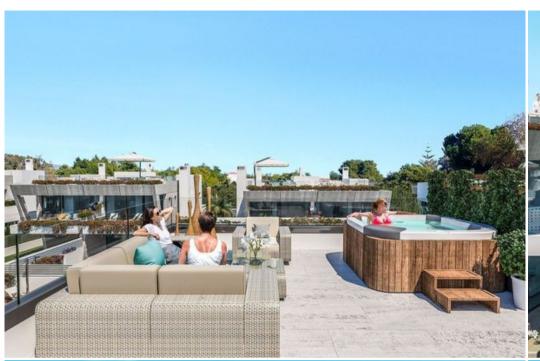

M<sup>2</sup> built: 500 m<sup>2</sup> Air conditioning

Terrace Dishwasher Nº Floors: 2 TV

Washing machine

Private pool Store Room

Activities in resort

Golf Surfing Tennis

The villas of modern and avant-garde design, have large windows from floor to ceiling in both the living room and the bedrooms, providing great lighting and ventilation to the rooms, being this last one crossed thanks to the double orientation of the houses. The villas enjoy premium qualities with rooms that are distributed over four floors with basement and solarium. Thanks to their double orientation, it is possible to choose between three typologies: a 3 bedroom 4 bathroom semi-detached villa, a 4 bedroom 4 bathroom semi-detached villa and an independent 4 bedroom 5 bathroom villa. The villas are also equipped with a private garden and swimming pool. The basement has a double garage with a motorized door. The solarium includes a barbecue and a pre-installation for a Jacuzzi, and is equipped with a wardrobe.