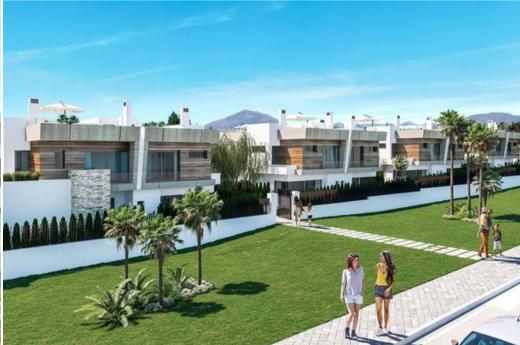

## Detached and independent luxury villas in Puerto Banus

Spain, Marbella, Puerto Banus

VIIIa - REF: TGS-A1386

Price: 2.085.000 €

Nº Bedrooms: 3 Communal pool Distance to sea: 100m Nº Bathrooms: 4 Fireplace Distance to centre: 5km Parking Garden View

M<sup>2</sup> built: 500 m<sup>2</sup> Air conditioning

Terrace Dishwasher Nº Floors: 2 TV

Washing machine

Private pool Store Room

Activities in resort

Golf Surfing Tennis

The villas of modern and avant-garde design, have large windows from floor to ceiling in both the living room and the bedrooms, providing great lighting and ventilation to the rooms, being this last one crossed thanks to the double orientation of the houses. The villas enjoy premium qualities with rooms that are distributed over four floors with basement and solarium. Thanks to their double orientation, it is possible to choose between three typologies: a 3 bedroom 4 bathroom semi-detached villa, a 4 bedroom 4 bathroom semi-detached villa and an independent 4 bedroom 5 bathroom villa. The villas are also equipped with a private garden and swimming pool. The basement has a double garage with a motorized door. The solarium includes a barbecue and a pre-installation for a Jacuzzi, and is equipped with a wardrobe.