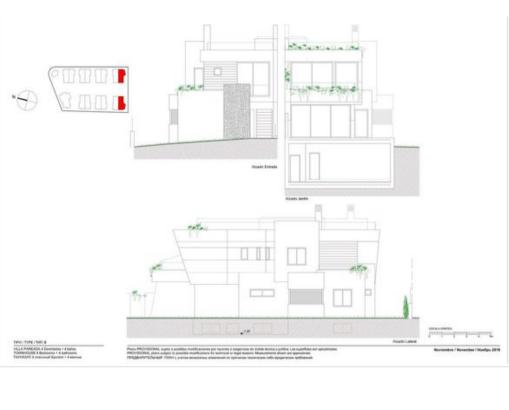

M<sup>2</sup> built: 500 m<sup>2</sup> Air conditioning

Terrace Dishwasher Nº Floors: 2 TV

Washing machine

Private pool Store Room

Activities in resort

Golf Surfing Tennis

The villas of modern and avant-garde design, have large windows from floor to ceiling in both the living room and the bedrooms, providing great lighting and ventilation to the rooms, being this last one crossed thanks to the double orientation of the houses. The villas enjoy premium qualities with rooms that are distributed over four floors with basement and solarium. Thanks to their double orientation, it is possible to choose between three typologies: a 3 bedroom 4 bathroom semi-detached villa, a 4 bedroom 4 bathroom semi-detached villa and an independent 4 bedroom 5 bathroom villa. The villas are also equipped with a private garden and swimming pool. The basement has a double garage with a motorized door. The solarium includes a barbecue and a pre-installation for a Jacuzzi, and is equipped with a wardrobe.