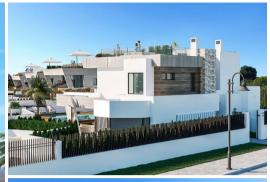

## Detached and independent luxury villas in Puerto Banus

Spain, Marbella, Puerto Banus

VIIIa - REF: TGS-A1386

Price: 2.085.000 €

Nº Bedrooms: 3 Communal pool Distance to sea: 100m Nº Bathrooms: 4 Fireplace Distance to centre: 5km Parking Garden View

M<sup>2</sup> built: 500 m<sup>2</sup> Air conditioning

Terrace Dishwasher Nº Floors: 2 TV

Washing machine

Private pool Store Room

Activities in resort

Golf Surfing Tennis

The villas of modern and avant-garde design, have large windows from floor to ceiling in both the living room and the bedrooms, providing great lighting and ventilation to the rooms, being this last one crossed thanks to the double orientation of the houses. The villas enjoy premium qualities with rooms that are distributed over four floors with basement and solarium. Thanks to their double orientation, it is possible to choose between three typologies: a 3 bedroom 4 bathroom semi-detached villa, a 4 bedroom 4 bathroom semi-detached villa and an independent 4 bedroom 5 bathroom villa. The villas are also equipped with a private garden and swimming pool. The basement has a double garage with a motorized door. The solarium includes a barbecue and a pre-installation for a Jacuzzi, and is equipped with a wardrobe.