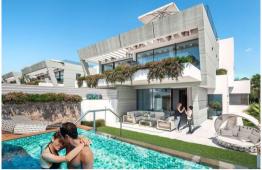

## Detached and independent luxury villas in Puerto Banus

Spain, Marbella, Puerto Banus

VIIIa - REF: TGS-A1386

Price: 2.085.000 €

Nº Bedrooms: 3 Communal pool Distance to sea: 100m Nº Bathrooms: 4 Fireplace Distance to centre: 5km Parking Garden View

M<sup>2</sup> built: 500 m<sup>2</sup> Air conditioning

Terrace Dishwasher Nº Floors: 2 TV

Washing machine

Private pool Store Room

Activities in resort

Golf Surfing Tennis

The villas of modern and avant-garde design, have large windows from floor to ceiling in both the living room and the bedrooms, providing great lighting and ventilation to the rooms, being this last one crossed thanks to the double orientation of the houses. The villas enjoy premium qualities with rooms that are distributed over four floors with basement and solarium. Thanks to their double orientation, it is possible to choose between three typologies: a 3 bedroom 4 bathroom semi-detached villa, a 4 bedroom 4 bathroom semi-detached villa and an independent 4 bedroom 5 bathroom villa. The villas are also equipped with a private garden and swimming pool. The basement has a double garage with a motorized door. The solarium includes a barbecue and a pre-installation for a Jacuzzi, and is equipped with a wardrobe.