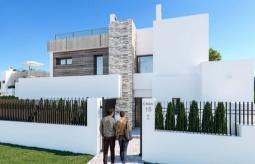

## Detached and independent luxury villas in Puerto Banus

Spain, Marbella, Puerto Banus

VIIIa - REF: TGS-A1386

Price: 2.085.000 €

Nº Bedrooms: 3 Communal pool Distance to sea: 100m Nº Bathrooms: 4 Fireplace Distance to centre: 5km Parking Garden View

M<sup>2</sup> built: 500 m<sup>2</sup> Air conditioning

Terrace Dishwasher Nº Floors: 2 TV

Washing machine

Private pool Store Room

Activities in resort

Golf Surfing Tennis

The villas of modern and avant-garde design, have large windows from floor to ceiling in both the living room and the bedrooms, providing great lighting and ventilation to the rooms, being this last one crossed thanks to the double orientation of the houses. The villas enjoy premium qualities with rooms that are distributed over four floors with basement and solarium. Thanks to their double orientation, it is possible to choose between three typologies: a 3 bedroom 4 bathroom semi-detached villa, a 4 bedroom 4 bathroom semi-detached villa and an independent 4 bedroom 5 bathroom villa. The villas are also equipped with a private garden and swimming pool. The basement has a double garage with a motorized door. The solarium includes a barbecue and a pre-installation for a Jacuzzi, and is equipped with a wardrobe.