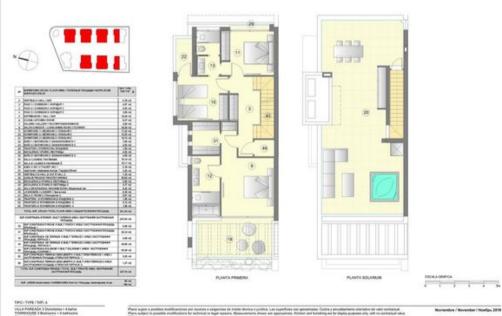

M<sup>2</sup> built: 500 m<sup>2</sup> Air conditioning

Terrace Dishwasher Nº Floors: 2 TV

Washing machine

Private pool Store Room

Activities in resort

Golf Surfing Tennis

The villas of modern and avant-garde design, have large windows from floor to ceiling in both the living room and the bedrooms, providing great lighting and ventilation to the rooms, being this last one crossed thanks to the double orientation of the houses. The villas enjoy premium qualities with rooms that are distributed over four floors with basement and solarium. Thanks to their double orientation, it is possible to choose between three typologies: a 3 bedroom 4 bathroom semi-detached villa, a 4 bedroom 4 bathroom semi-detached villa and an independent 4 bedroom 5 bathroom villa. The villas are also equipped with a private garden and swimming pool. The basement has a double garage with a motorized door. The solarium includes a barbecue and a pre-installation for a Jacuzzi, and is equipped with a wardrobe.

| ilt (m2) | Solarium (m2) | Terrace (m2) | Total (m2) |
|----------|---------------|--------------|------------|
| 298      | 83            | 56           | 437        |
| 298      | 83            | 56           | 437        |
| 298      | 83            | 56           | 437        |
| 298      | 83            | 56           | 437        |
| 338      | 89            | 77           | 504        |
| 338      | 89            | 77           | 504        |
| 298      | 83            | 56           | 437        |
| 298      | 83            | 56           | 437        |
|          |               |              |            |