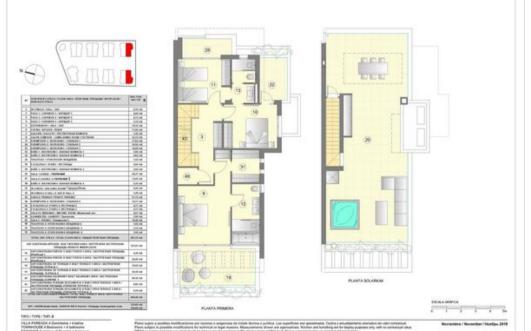

M<sup>2</sup> built: 500 m<sup>2</sup> Air conditioning

Terrace Dishwasher Nº Floors: 2 TV

Washing machine

Private pool Store Room

Activities in resort

Golf Surfing Tennis

The villas of modern and avant-garde design, have large windows from floor to ceiling in both the living room and the bedrooms, providing great lighting and ventilation to the rooms, being this last one crossed thanks to the double orientation of the houses. The villas enjoy premium qualities with rooms that are distributed over four floors with basement and solarium. Thanks to their double orientation, it is possible to choose between three typologies: a 3 bedroom 4 bathroom semi-detached villa, a 4 bedroom 4 bathroom semi-detached villa and an independent 4 bedroom 5 bathroom villa. The villas are also equipped with a private garden and swimming pool. The basement has a double garage with a motorized door. The solarium includes a barbecue and a pre-installation for a Jacuzzi, and is equipped with a wardrobe.

| ilt (m2) | Solarium (m2) | Terrace (m2) | Total (m2) |
|----------|---------------|--------------|------------|
| 298      | 83            | 56           | 437        |
| 298      | 83            | 56           | 437        |
| 298      | 83            | 56           | 437        |
| 298      | 83            | 56           | 437        |
| 338      | 89            | 77           | 504        |
| 338      | 89            | 77           | 504        |
| 298      | 83            | 56           | 437        |
| 298      | 83            | 56           | 437        |
|          |               |              |            |