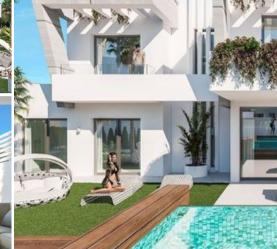

M<sup>2</sup> built: 500 m<sup>2</sup> Air conditioning

Terrace Dishwasher Nº Floors: 2 TV

Washing machine

Private pool Store Room

Activities in resort

Golf Surfing Tennis

The villas of modern and avant-garde design, have large windows from floor to ceiling in both the living room and the bedrooms, providing great lighting and ventilation to the rooms, being this last one crossed thanks to the double orientation of the houses. The villas enjoy premium qualities with rooms that are distributed over four floors with basement and solarium. Thanks to their double orientation, it is possible to choose between three typologies: a 3 bedroom 4 bathroom semi-detached villa, a 4 bedroom 4 bathroom semi-detached villa and an independent 4 bedroom 5 bathroom villa. The villas are also equipped with a private garden and swimming pool. The basement has a double garage with a motorized door. The solarium includes a barbecue and a pre-installation for a Jacuzzi, and is equipped with a wardrobe.