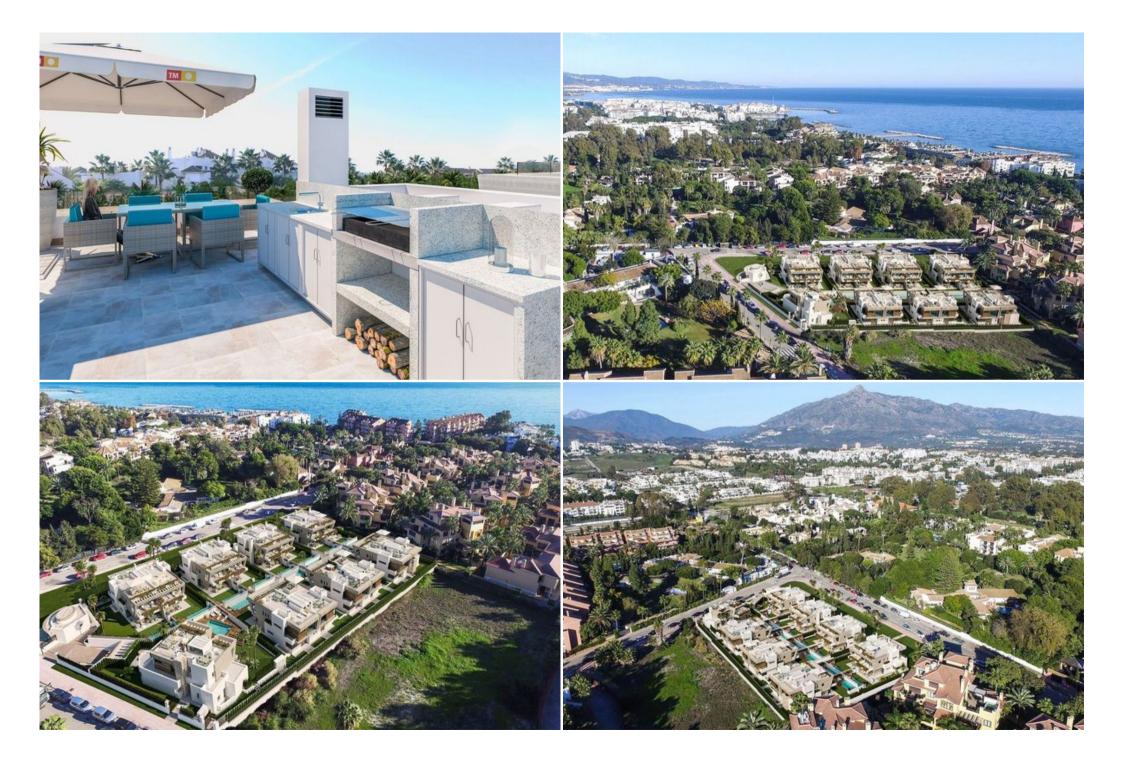

## Detached and independent luxury villas in Puerto Banus

Spain, Marbella, Puerto Banus

VIIIa - REF: TGS-A1386

Price: 2.085.000 €

Nº Bedrooms: 3 Communal pool Distance to sea: 100m Nº Bathrooms: 4 Fireplace Distance to centre: 5km Parking Garden View

M<sup>2</sup> built: 500 m<sup>2</sup> Air conditioning

Terrace Dishwasher Nº Floors: 2 TV

Washing machine

Private pool Store Room

Activities in resort

Golf Surfing Tennis

The villas of modern and avant-garde design, have large windows from floor to ceiling in both the living room and the bedrooms, providing great lighting and ventilation to the rooms, being this last one crossed thanks to the double orientation of the houses. The villas enjoy premium qualities with rooms that are distributed over four floors with basement and solarium. Thanks to their double orientation, it is possible to choose between three typologies: a 3 bedroom 4 bathroom semi-detached villa, a 4 bedroom 4 bathroom semi-detached villa and an independent 4 bedroom 5 bathroom villa. The villas are also equipped with a private garden and swimming pool. The basement has a double garage with a motorized door. The solarium includes a barbecue and a pre-installation for a Jacuzzi, and is equipped with a wardrobe.