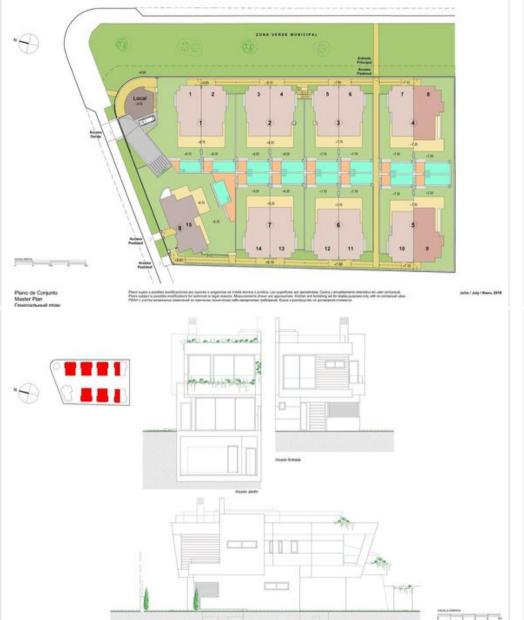

M<sup>2</sup> built: 500 m<sup>2</sup> Air conditioning

Terrace Dishwasher Nº Floors: 2 TV

Washing machine

Private pool Store Room

Activities in resort

Golf Surfing Tennis

The villas of modern and avant-garde design, have large windows from floor to ceiling in both the living room and the bedrooms, providing great lighting and ventilation to the rooms, being this last one crossed thanks to the double orientation of the houses. The villas enjoy premium qualities with rooms that are distributed over four floors with basement and solarium. Thanks to their double orientation, it is possible to choose between three typologies: a 3 bedroom 4 bathroom semi-detached villa, a 4 bedroom 4 bathroom semi-detached villa and an independent 4 bedroom 5 bathroom villa. The villas are also equipped with a private garden and swimming pool. The basement has a double garage with a motorized door. The solarium includes a barbecue and a pre-installation for a Jacuzzi, and is equipped with a wardrobe.