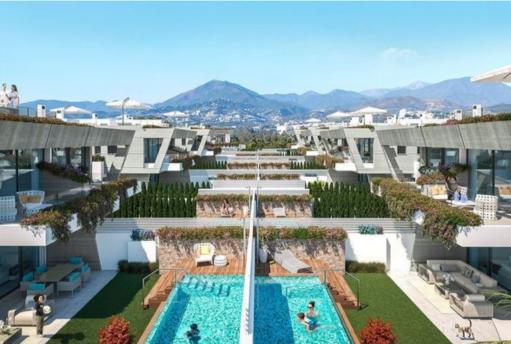

M<sup>2</sup> built: 500 m<sup>2</sup> Air conditioning

Terrace Dishwasher Nº Floors: 2 TV

Washing machine

Private pool Store Room

Activities in resort

Golf Surfing Tennis

The villas of modern and avant-garde design, have large windows from floor to ceiling in both the living room and the bedrooms, providing great lighting and ventilation to the rooms, being this last one crossed thanks to the double orientation of the houses. The villas enjoy premium qualities with rooms that are distributed over four floors with basement and solarium. Thanks to their double orientation, it is possible to choose between three typologies: a 3 bedroom 4 bathroom semi-detached villa, a 4 bedroom 4 bathroom semi-detached villa and an independent 4 bedroom 5 bathroom villa. The villas are also equipped with a private garden and swimming pool. The basement has a double garage with a motorized door. The solarium includes a barbecue and a pre-installation for a Jacuzzi, and is equipped with a wardrobe.