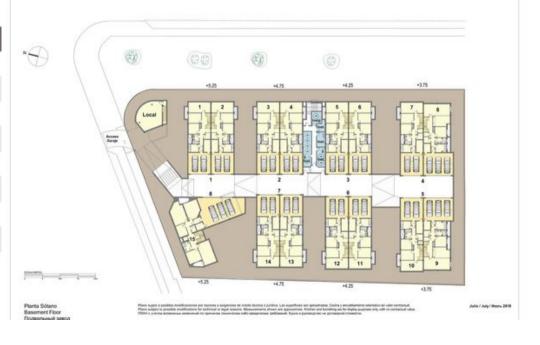

M<sup>2</sup> built: 500 m<sup>2</sup> Air conditioning

Terrace Dishwasher Nº Floors: 2 TV

Washing machine

Private pool Store Room

Activities in resort

Golf Surfing Tennis

The villas of modern and avant-garde design, have large windows from floor to ceiling in both the living room and the bedrooms, providing great lighting and ventilation to the rooms, being this last one crossed thanks to the double orientation of the houses. The villas enjoy premium qualities with rooms that are distributed over four floors with basement and solarium. Thanks to their double orientation, it is possible to choose between three typologies: a 3 bedroom 4 bathroom semi-detached villa, a 4 bedroom 4 bathroom semi-detached villa and an independent 4 bedroom 5 bathroom villa. The villas are also equipped with a private garden and swimming pool. The basement has a double garage with a motorized door. The solarium includes a barbecue and a pre-installation for a Jacuzzi, and is equipped with a wardrobe.

| ilt (m2) | Solarium (m2) | Terrace (m2) | Total (m2) |
|----------|---------------|--------------|------------|
| 298      | 83            | 56           | 437        |
| 298      | 83            | 56           | 437        |
| 298      | 83            | 56           | 437        |
| 298      | 83            | 56           | 437        |
| 338      | 89            | 77           | 504        |
| 338      | 89            | 77           | 504        |
| 298      | 83            | 56           | 437        |
| 298      | 83            | 56           | 437        |
|          |               |              |            |