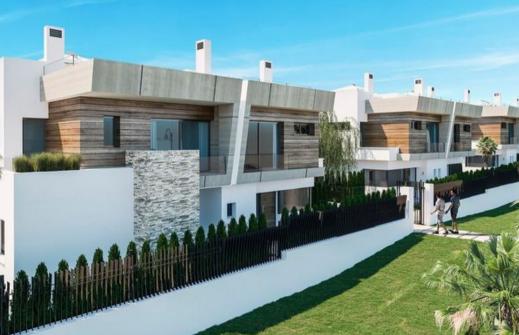

## Detached and independent luxury villas in Puerto Banus

Spain, Marbella, Puerto Banus

VIIIa - REF: TGS-A1386

Price: 2.085.000 €

Nº Bedrooms: 3 Communal pool Distance to sea: 100m Nº Bathrooms: 4 Fireplace Distance to centre: 5km Parking Garden View

M<sup>2</sup> built: 500 m<sup>2</sup> Air conditioning

Terrace Dishwasher Nº Floors: 2 TV

Washing machine

Private pool Store Room

Activities in resort

Golf Surfing Tennis

The villas of modern and avant-garde design, have large windows from floor to ceiling in both the living room and the bedrooms, providing great lighting and ventilation to the rooms, being this last one crossed thanks to the double orientation of the houses. The villas enjoy premium qualities with rooms that are distributed over four floors with basement and solarium. Thanks to their double orientation, it is possible to choose between three typologies: a 3 bedroom 4 bathroom semi-detached villa, a 4 bedroom 4 bathroom semi-detached villa and an independent 4 bedroom 5 bathroom villa. The villas are also equipped with a private garden and swimming pool. The basement has a double garage with a motorized door. The solarium includes a barbecue and a pre-installation for a Jacuzzi, and is equipped with a wardrobe.