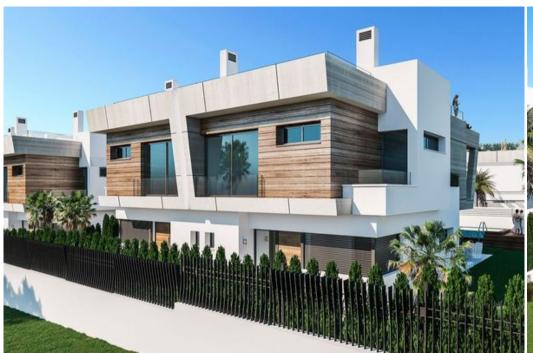

## Detached and independent luxury villas in Puerto Banus

Spain, Marbella, Puerto Banus

VIIIa - REF: TGS-A1386

Price: 2.085.000 €

Nº Bedrooms: 3 Communal pool Distance to sea: 100m Nº Bathrooms: 4 Fireplace Distance to centre: 5km Parking Garden View

M<sup>2</sup> built: 500 m<sup>2</sup> Air conditioning

Terrace Dishwasher Nº Floors: 2 TV

Washing machine

Private pool Store Room

Activities in resort

Golf Surfing Tennis

The villas of modern and avant-garde design, have large windows from floor to ceiling in both the living room and the bedrooms, providing great lighting and ventilation to the rooms, being this last one crossed thanks to the double orientation of the houses. The villas enjoy premium qualities with rooms that are distributed over four floors with basement and solarium. Thanks to their double orientation, it is possible to choose between three typologies: a 3 bedroom 4 bathroom semi-detached villa, a 4 bedroom 4 bathroom semi-detached villa and an independent 4 bedroom 5 bathroom villa. The villas are also equipped with a private garden and swimming pool. The basement has a double garage with a motorized door. The solarium includes a barbecue and a pre-installation for a Jacuzzi, and is equipped with a wardrobe.