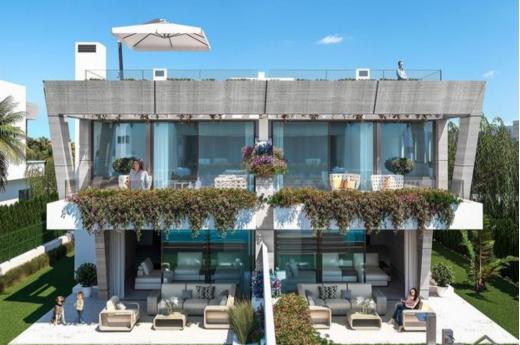

## Detached and independent luxury villas in Puerto Banus

Spain, Marbella, Puerto Banus

VIIIa - REF: TGS-A1386

Price: 2.085.000 €

Nº Bedrooms: 3 Communal pool Distance to sea: 100m Nº Bathrooms: 4 Fireplace Distance to centre: 5km Parking Garden View

M<sup>2</sup> built: 500 m<sup>2</sup> Air conditioning

Terrace Dishwasher Nº Floors: 2 TV

Washing machine

Private pool Store Room

Activities in resort

Golf Surfing Tennis

The villas of modern and avant-garde design, have large windows from floor to ceiling in both the living room and the bedrooms, providing great lighting and ventilation to the rooms, being this last one crossed thanks to the double orientation of the houses. The villas enjoy premium qualities with rooms that are distributed over four floors with basement and solarium. Thanks to their double orientation, it is possible to choose between three typologies: a 3 bedroom 4 bathroom semi-detached villa, a 4 bedroom 4 bathroom semi-detached villa and an independent 4 bedroom 5 bathroom villa. The villas are also equipped with a private garden and swimming pool. The basement has a double garage with a motorized door. The solarium includes a barbecue and a pre-installation for a Jacuzzi, and is equipped with a wardrobe.