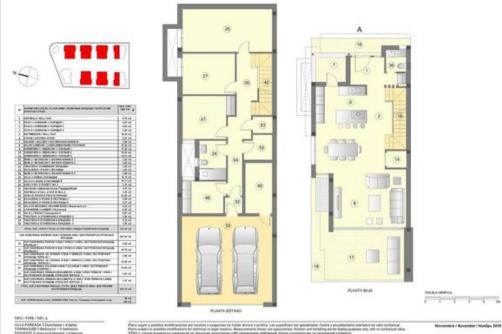

M<sup>2</sup> built: 500 m<sup>2</sup> Air conditioning

Terrace Dishwasher Nº Floors: 2 TV

Washing machine

Private pool Store Room

Activities in resort

Golf Surfing Tennis

The villas of modern and avant-garde design, have large windows from floor to ceiling in both the living room and the bedrooms, providing great lighting and ventilation to the rooms, being this last one crossed thanks to the double orientation of the houses. The villas enjoy premium qualities with rooms that are distributed over four floors with basement and solarium. Thanks to their double orientation, it is possible to choose between three typologies: a 3 bedroom 4 bathroom semi-detached villa, a 4 bedroom 4 bathroom semi-detached villa and an independent 4 bedroom 5 bathroom villa. The villas are also equipped with a private garden and swimming pool. The basement has a double garage with a motorized door. The solarium includes a barbecue and a pre-installation for a Jacuzzi, and is equipped with a wardrobe.

| ilt (m2) | Solarium (m2) | Terrace (m2) | Total (m2) |
|----------|---------------|--------------|------------|
| 298      | 83            | 56           | 437        |
| 298      | 83            | 56           | 437        |
| 298      | 83            | 56           | 437        |
| 298      | 83            | 56           | 437        |
| 338      | 89            | 77           | 504        |
| 338      | 89            | 77           | 504        |
| 298      | 83            | 56           | 437        |
| 298      | 83            | 56           | 437        |
|          |               |              |            |