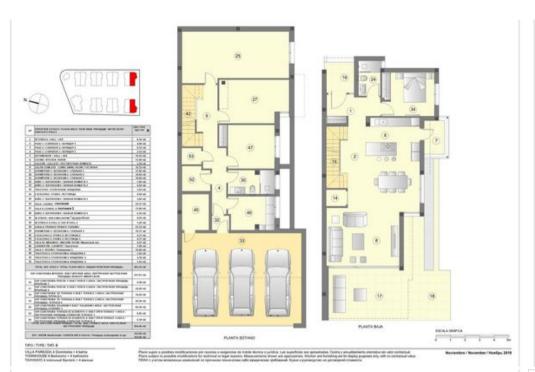

M<sup>2</sup> built: 500 m<sup>2</sup> Air conditioning

Terrace Dishwasher Nº Floors: 2 TV

Washing machine

Private pool Store Room

Activities in resort

Golf Surfing Tennis

The villas of modern and avant-garde design, have large windows from floor to ceiling in both the living room and the bedrooms, providing great lighting and ventilation to the rooms, being this last one crossed thanks to the double orientation of the houses. The villas enjoy premium qualities with rooms that are distributed over four floors with basement and solarium. Thanks to their double orientation, it is possible to choose between three typologies: a 3 bedroom 4 bathroom semi-detached villa, a 4 bedroom 4 bathroom semi-detached villa and an independent 4 bedroom 5 bathroom villa. The villas are also equipped with a private garden and swimming pool. The basement has a double garage with a motorized door. The solarium includes a barbecue and a pre-installation for a Jacuzzi, and is equipped with a wardrobe.

| ilt (m2) | Solarium (m2) | Terrace (m2) | Total (m2) |
|----------|---------------|--------------|------------|
| 298      | 83            | 56           | 437        |
| 298      | 83            | 56           | 437        |
| 298      | 83            | 56           | 437        |
| 298      | 83            | 56           | 437        |
| 338      | 89            | 77           | 504        |
| 338      | 89            | 77           | 504        |
| 298      | 83            | 56           | 437        |
| 298      | 83            | 56           | 437        |
|          |               |              |            |