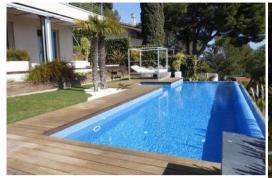

 Nº Bedrooms: 4
 Nº Bathrooms: 3

 Private SPA
 Private garden

 TV
 Washing machine

Nº parking's: 2 Sea view Cinema/tv room M² built: 700 m² Garden View Distance to sea: 500m M² plot: 1000 m² Private lift Distance to centre: 5km Wifi Air conditioning Private pool BBQ Jacuzzi Dishwasher

## Activities in resort

Golf Surfing Tennis

Luxury villa next to a chic beach in Cala St Francesc bay between Blanes and Lloret de mar

5-7 minutes to the beach on foot or 2 minutes by car

Plot 1000 m, house area 700 m,