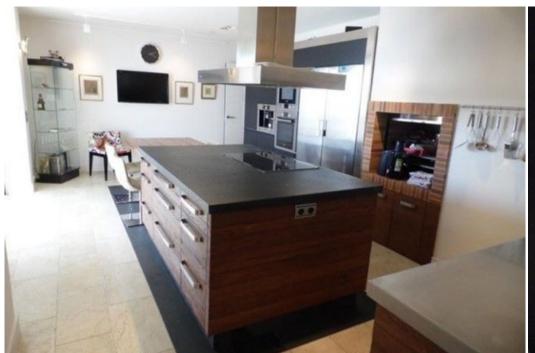

Garage floor with spa, basement, utility room, laundry room, elevator.

Ground floor: kitchen, study, living room, toilet, main entrance.

4 bedrooms, 3 bathrooms, all bedrooms with sea view

Second floor:

Independent penthouse, studio, bedroom, kitchen, shower, jacuzzi and water, amazing views ...