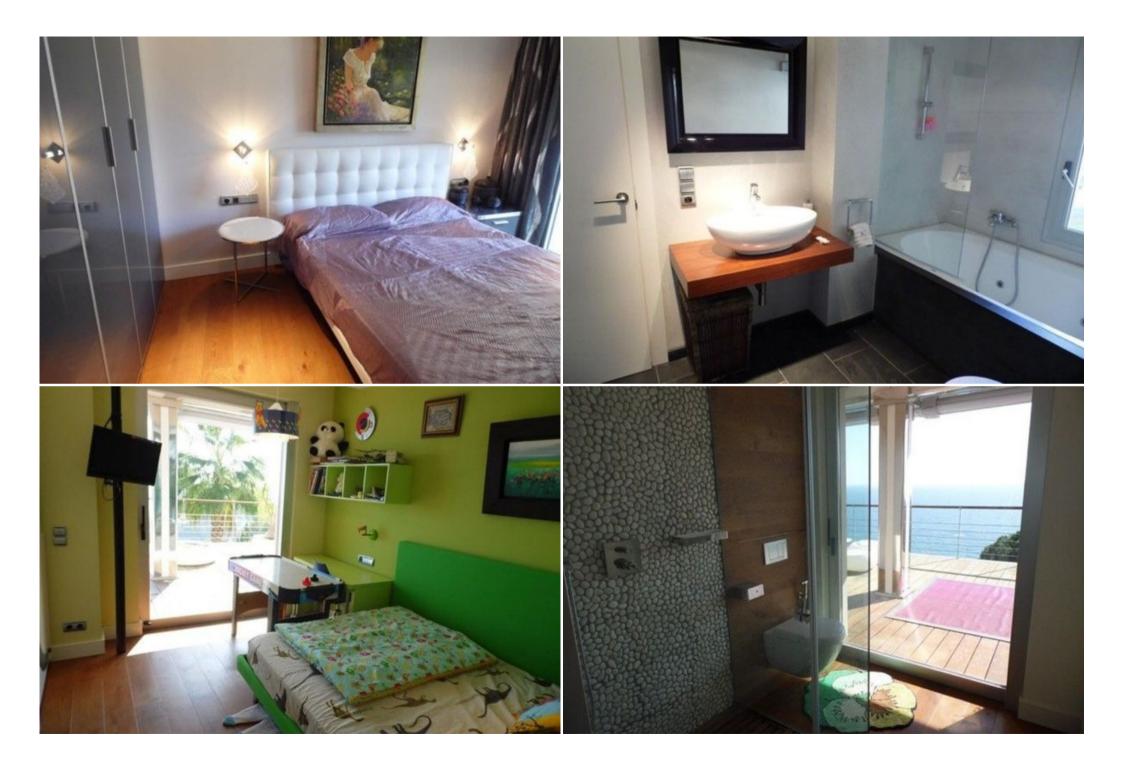

 Nº Bedrooms: 4
 Nº Bathrooms: 3

 Private SPA
 Private garden

 TV
 Washing machine

Nº parking's: 2 Sea view Cinema/tv room M² built: 700 m² Garden View Distance to sea: 500m M² plot: 1000 m² Private lift Distance to centre: 5km Wifi Air conditioning Private pool BBQ Jacuzzi Dishwasher

Garage floor with spa, basement, utility room, laundry room, elevator.

Ground floor: kitchen, study, living room, toilet, main entrance.

4 bedrooms, 3 bathrooms, all bedrooms with sea view

Second floor:

Independent penthouse, studio, bedroom, kitchen, shower, jacuzzi and water, amazing views ...