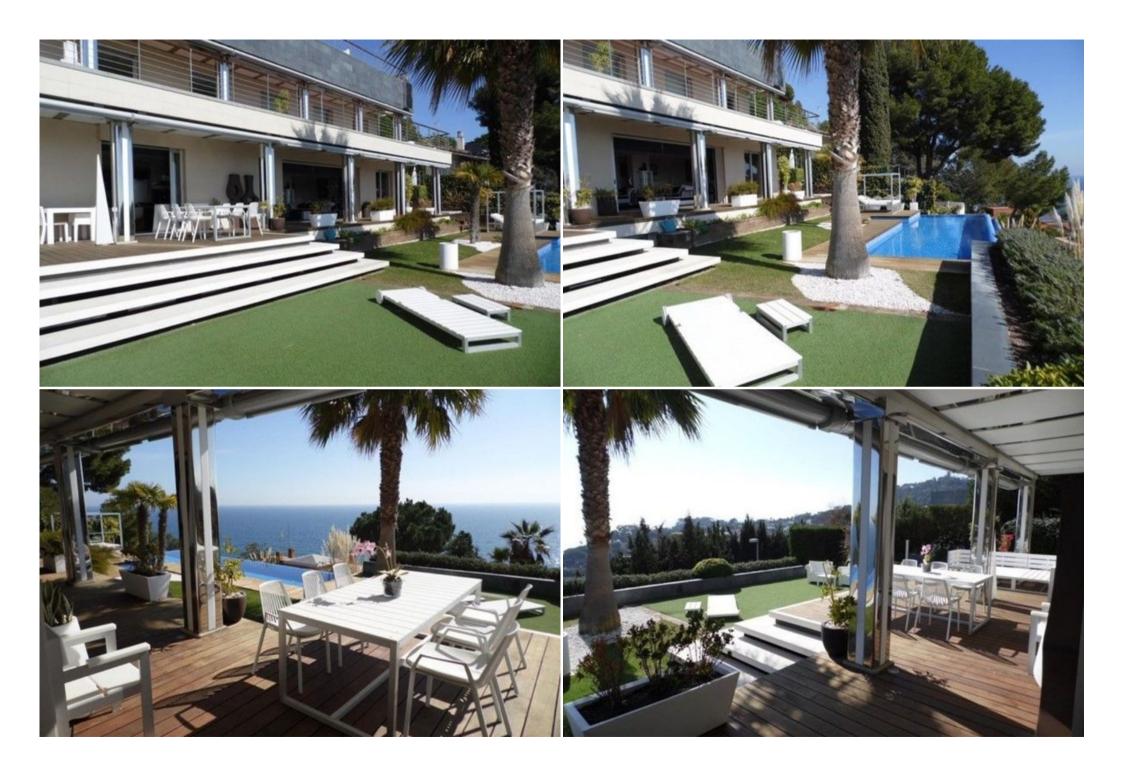

 Nº Bedrooms: 4
 Nº Bathrooms: 3

 Private SPA
 Private garden

 TV
 Washing machine

Nº parking's: 2 Sea view Cinema/tv room M² built: 700 m² Garden View Distance to sea: 500m M² plot: 1000 m² Private lift Distance to centre: 5km Wifi Air conditioning Private pool BBQ Jacuzzi Dishwasher

## Activities in resort

Golf Surfing Tennis

Luxury villa next to a chic beach in Cala St Francesc bay between Blanes and Lloret de mar

5-7 minutes to the beach on foot or 2 minutes by car

Plot 1000 m, house area 700 m,

Garage floor with spa, basement, utility room, laundry room, elevator.

Ground floor: kitchen, study, living room, toilet, main entrance.

4 bedrooms, 3 bathrooms, all bedrooms with sea view

Second floor:

Independent penthouse, studio, bedroom, kitchen, shower, jacuzzi and water, amazing views ...