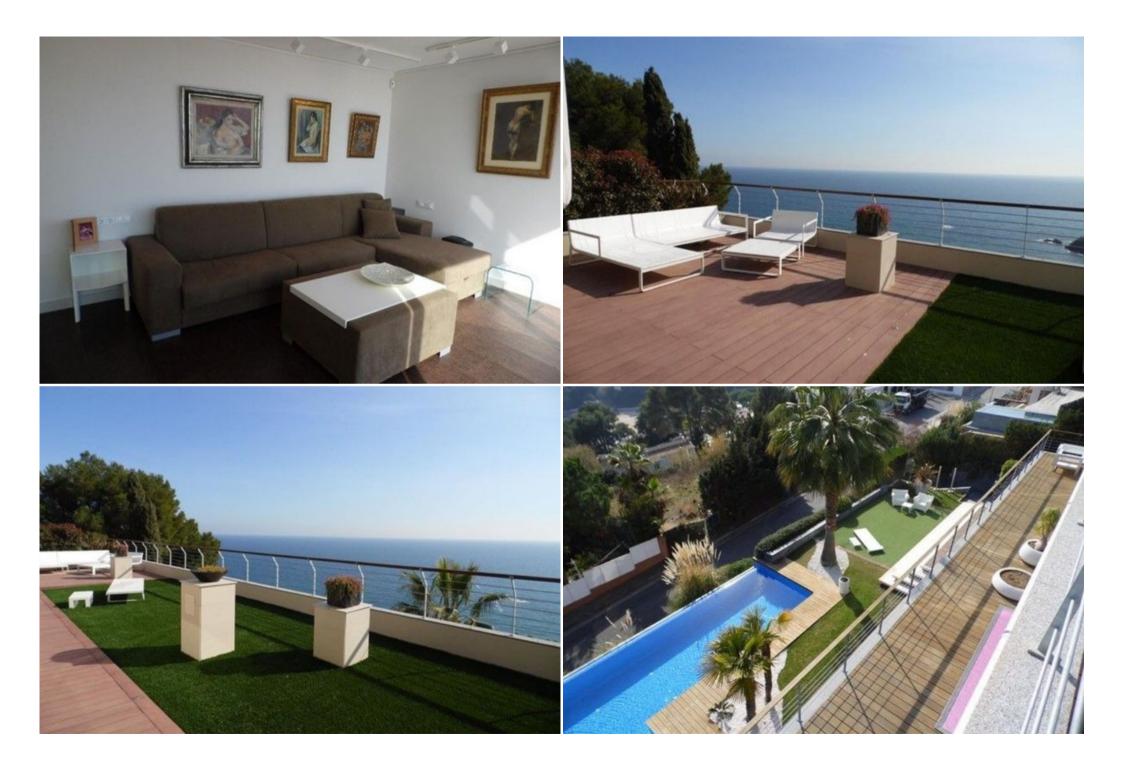

 Nº Bedrooms: 4
 Nº Bathrooms: 3

 Private SPA
 Private garden

 TV
 Washing machine

Nº parking's: 2 Sea view Cinema/tv room M² built: 700 m² Garden View Distance to sea: 500m M² plot: 1000 m² Private lift Distance to centre: 5km Wifi Air conditioning Private pool BBQ Jacuzzi Dishwasher

Garage floor with spa, basement, utility room, laundry room, elevator.

Ground floor: kitchen, study, living room, toilet, main entrance.

4 bedrooms, 3 bathrooms, all bedrooms with sea view

Second floor:

Independent penthouse, studio, bedroom, kitchen, shower, jacuzzi and water, amazing views ...