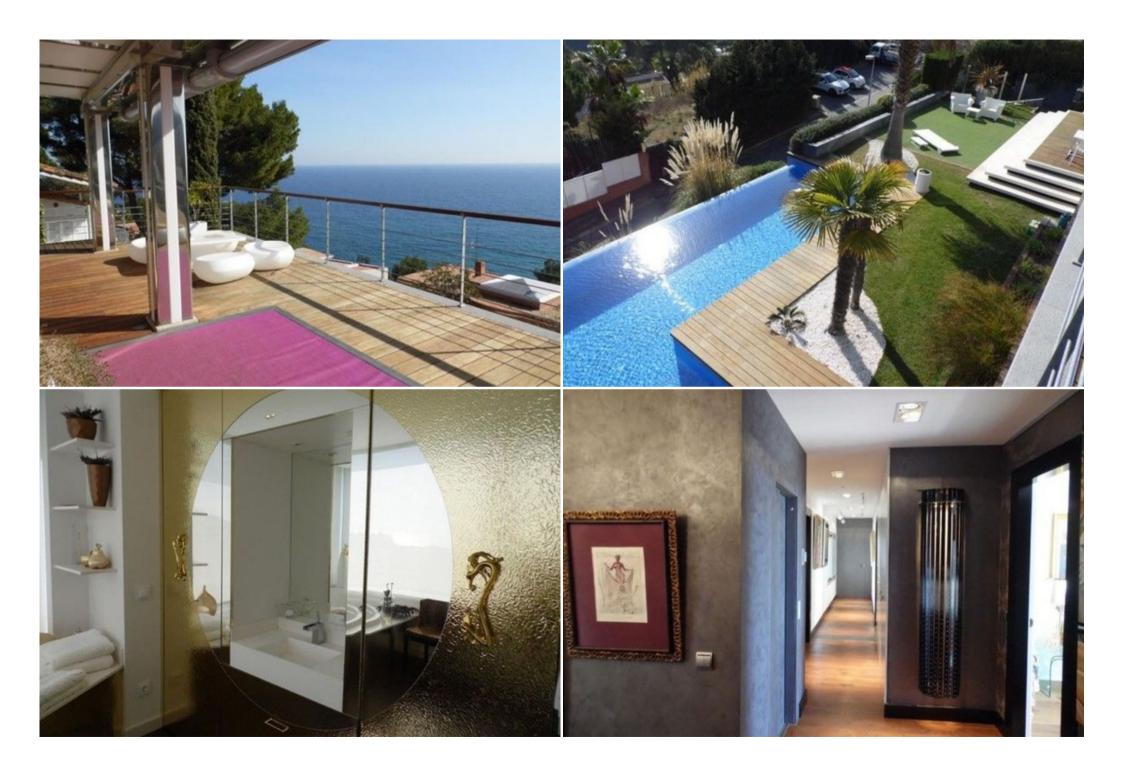

 Nº Bedrooms: 4
 Nº Bathrooms: 3

 Private SPA
 Private garden

 TV
 Washing machine

Nº parking's: 2 Sea view Cinema/tv room M² built: 700 m² Garden View Distance to sea: 500m M² plot: 1000 m² Private lift Distance to centre: 5km Wifi Air conditioning Private pool BBQ Jacuzzi Dishwasher

Garage floor with spa, basement, utility room, laundry room, elevator.

Ground floor: kitchen, study, living room, toilet, main entrance.

4 bedrooms, 3 bathrooms, all bedrooms with sea view

Second floor:

Independent penthouse, studio, bedroom, kitchen, shower, jacuzzi and water, amazing views ...