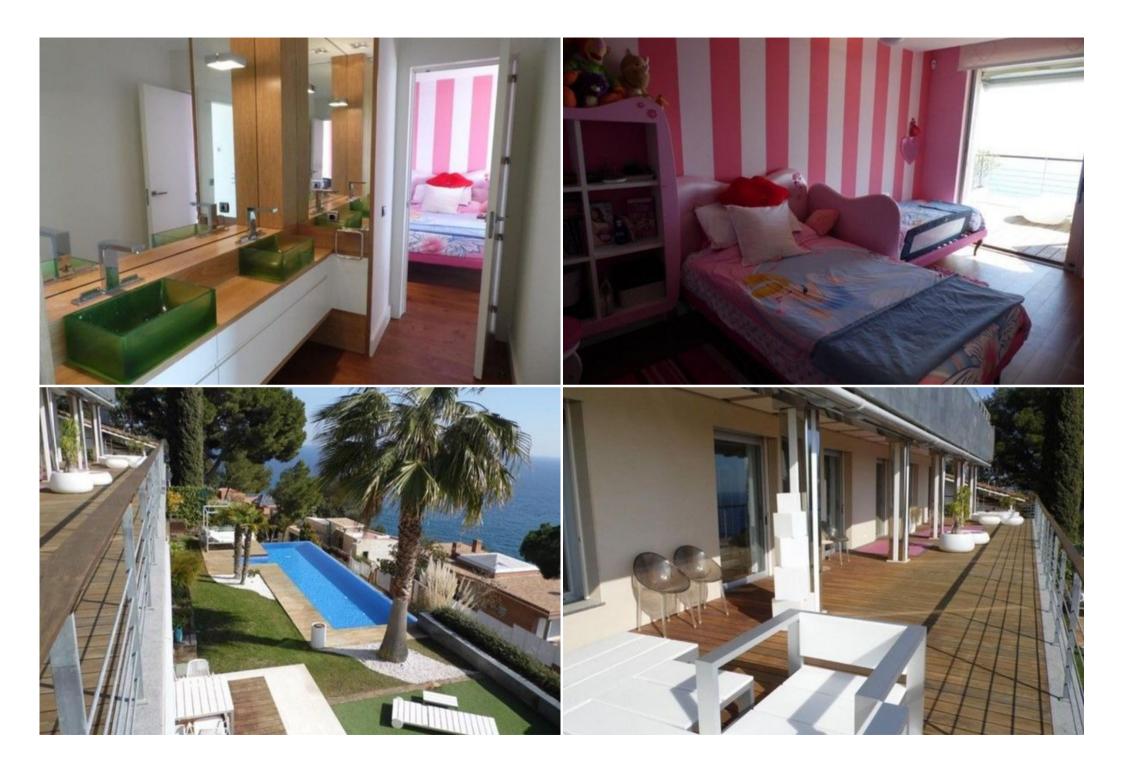

 Nº Bedrooms: 4
 Nº Bathrooms: 3

 Private SPA
 Private garden

 TV
 Washing machine

Nº parking's: 2 Sea view Cinema/tv room M² built: 700 m² Garden View Distance to sea: 500m M² plot: 1000 m² Private lift Distance to centre: 5km Wifi Air conditioning Private pool BBQ Jacuzzi Dishwasher

## Activities in resort

Golf Surfing Tennis

Luxury villa next to a chic beach in Cala St Francesc bay between Blanes and Lloret de mar

5-7 minutes to the beach on foot or 2 minutes by car

Plot 1000 m, house area 700 m,

Garage floor with spa, basement, utility room, laundry room, elevator.

Ground floor: kitchen, study, living room, toilet, main entrance.

4 bedrooms, 3 bathrooms, all bedrooms with sea view

Second floor:

Independent penthouse, studio, bedroom, kitchen, shower, jacuzzi and water, amazing views ...