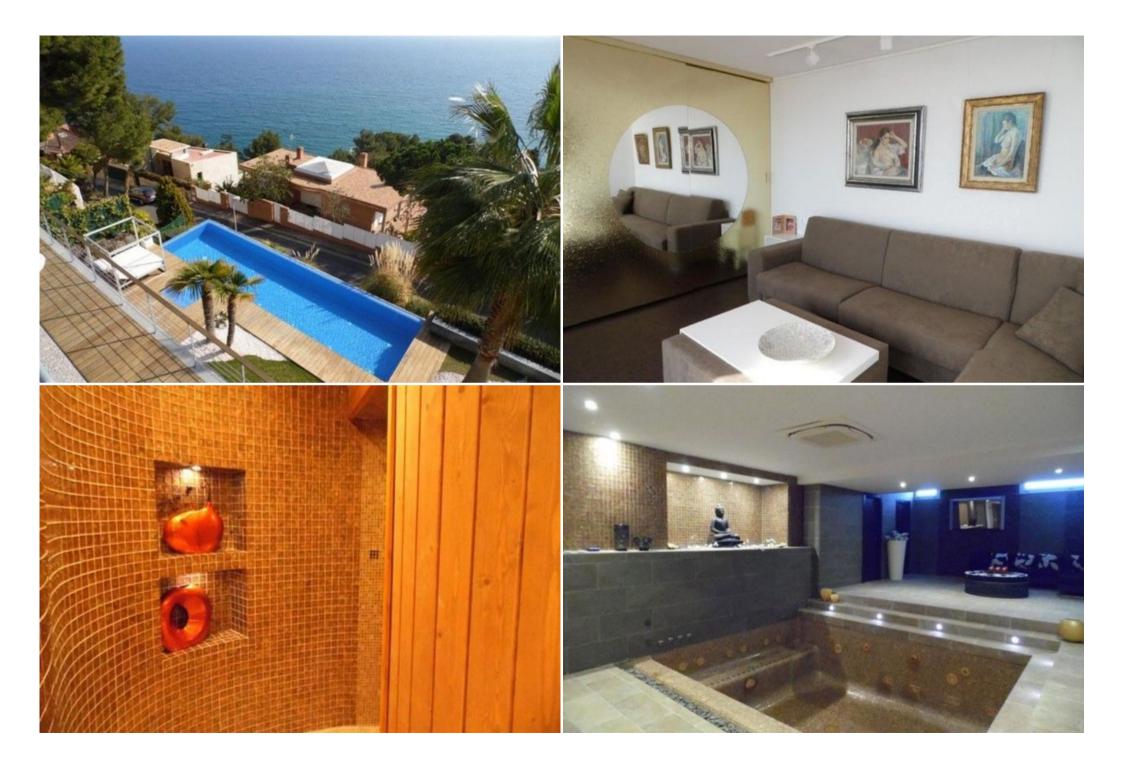

 Nº Bedrooms: 4
 Nº Bathrooms: 3

 Private SPA
 Private garden

 TV
 Washing machine

Nº parking's: 2 Sea view Cinema/tv room M² built: 700 m² Garden View Distance to sea: 500m M² plot: 1000 m² Private lift Distance to centre: 5km Wifi Air conditioning Private pool BBQ Jacuzzi Dishwasher

Garage floor with spa, basement, utility room, laundry room, elevator.

Ground floor: kitchen, study, living room, toilet, main entrance.

4 bedrooms, 3 bathrooms, all bedrooms with sea view

Second floor:

Independent penthouse, studio, bedroom, kitchen, shower, jacuzzi and water, amazing views ...