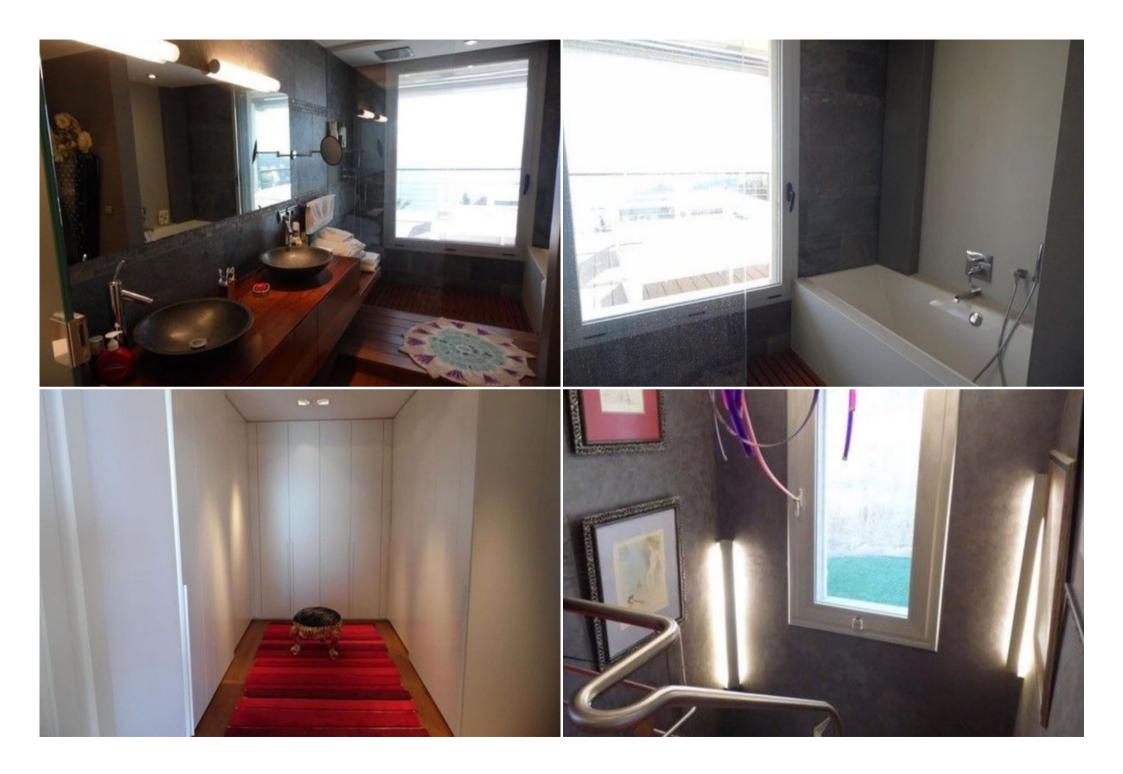

 Nº Bedrooms: 4
 Nº Bathrooms: 3

 Private SPA
 Private garden

 TV
 Washing machine

Nº parking's: 2 Sea view Cinema/tv room M² built: 700 m² Garden View Distance to sea: 500m M² plot: 1000 m² Private lift Distance to centre: 5km Wifi Air conditioning Private pool BBQ Jacuzzi Dishwasher

Garage floor with spa, basement, utility room, laundry room, elevator.

Ground floor: kitchen, study, living room, toilet, main entrance.

4 bedrooms, 3 bathrooms, all bedrooms with sea view

Second floor:

Independent penthouse, studio, bedroom, kitchen, shower, jacuzzi and water, amazing views ...