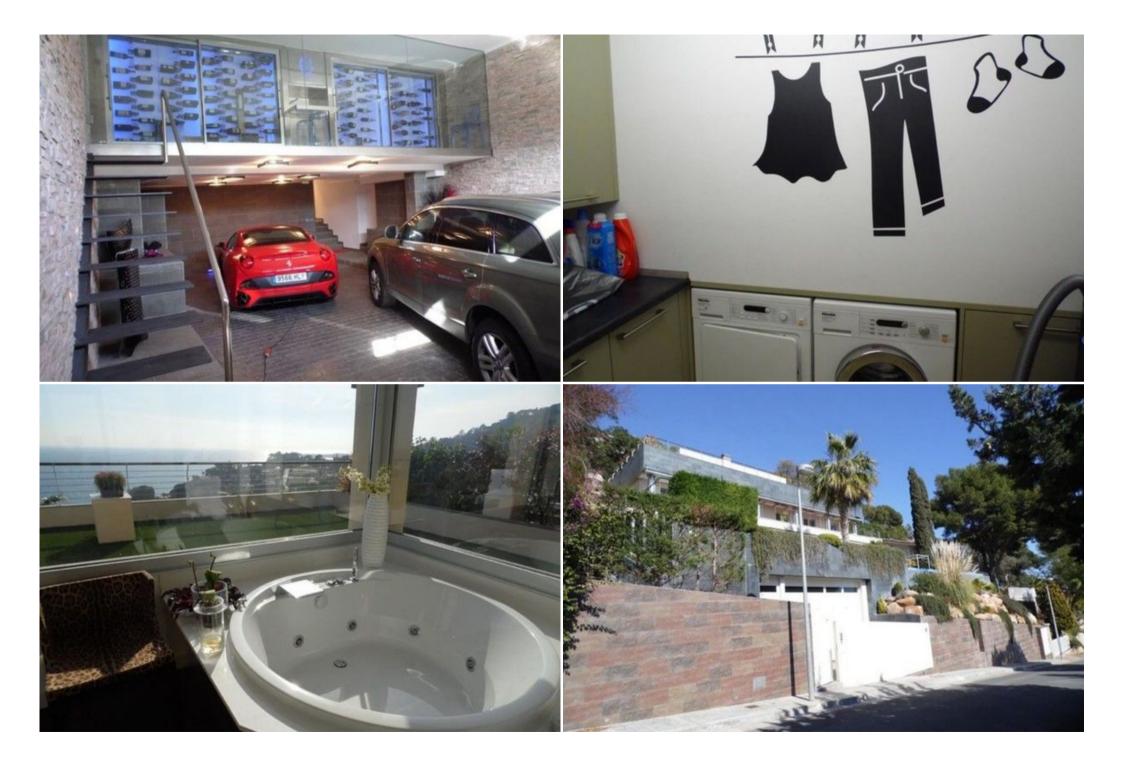

 Nº Bedrooms: 4
 Nº Bathrooms: 3

 Private SPA
 Private garden

 TV
 Washing machine

Nº parking's: 2 Sea view Cinema/tv room M² built: 700 m² Garden View Distance to sea: 500m M² plot: 1000 m² Private lift Distance to centre: 5km Wifi Air conditioning Private pool BBQ Jacuzzi Dishwasher

Garage floor with spa, basement, utility room, laundry room, elevator.

Ground floor: kitchen, study, living room, toilet, main entrance.

4 bedrooms, 3 bathrooms, all bedrooms with sea view

Second floor:

Independent penthouse, studio, bedroom, kitchen, shower, jacuzzi and water, amazing views ...