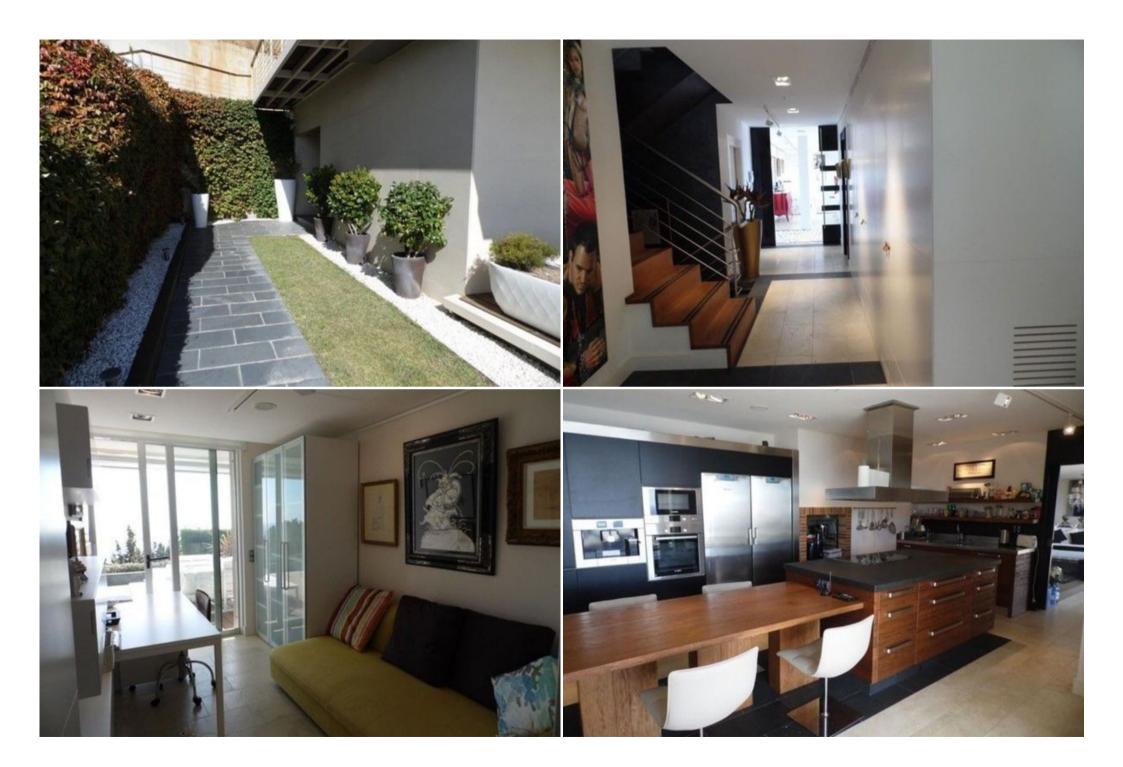

## Activities in resort

Golf Surfing Tennis

Luxury villa next to a chic beach in Cala St Francesc bay between Blanes and Lloret de mar

5-7 minutes to the beach on foot or 2 minutes by car

Plot 1000 m, house area 700 m,

Garage floor with spa, basement, utility room, laundry room, elevator.

Ground floor: kitchen, study, living room, toilet, main entrance.

4 bedrooms, 3 bathrooms, all bedrooms with sea view

Second floor:

Independent penthouse, studio, bedroom, kitchen, shower, jacuzzi and water, amazing views ...