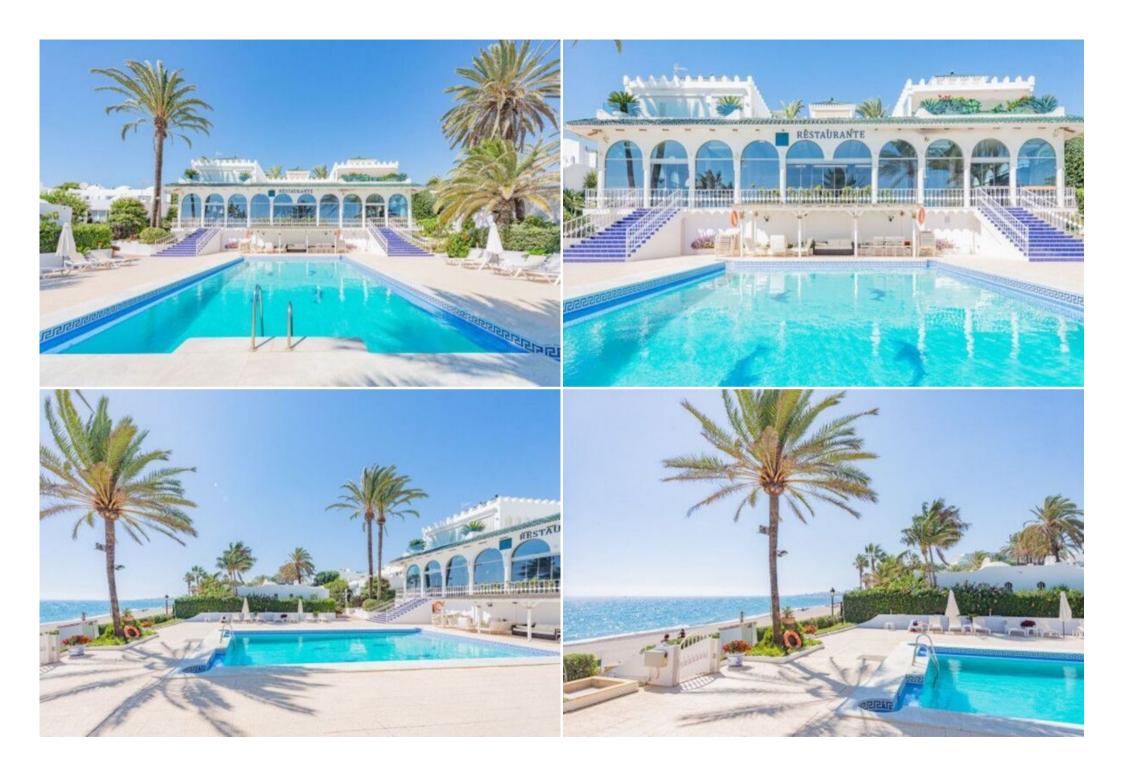

## BEACHSIDE TOWNHOUSE IN OASIS CLUB, GOLDEN MILE

This property is comprised of 2 townhouses united to create a 3 bedroom detached villa with 4 bathrooms in a privileged frontline beach location on the famous Golden Mile of Marbella.

This property also boasts one the few roof terraces in the complex, offering fantastic views of the Marbella coastline, and the African continent on the horizon.

Oasis Club is located in the heart of the Golden Mile, with direct access to the beach promenade and only meters from arguably the nicest stretch of beach in Marbella. The complex enjoys lovely maintained communal and garden areas, as well as a generous communal swimming pool.