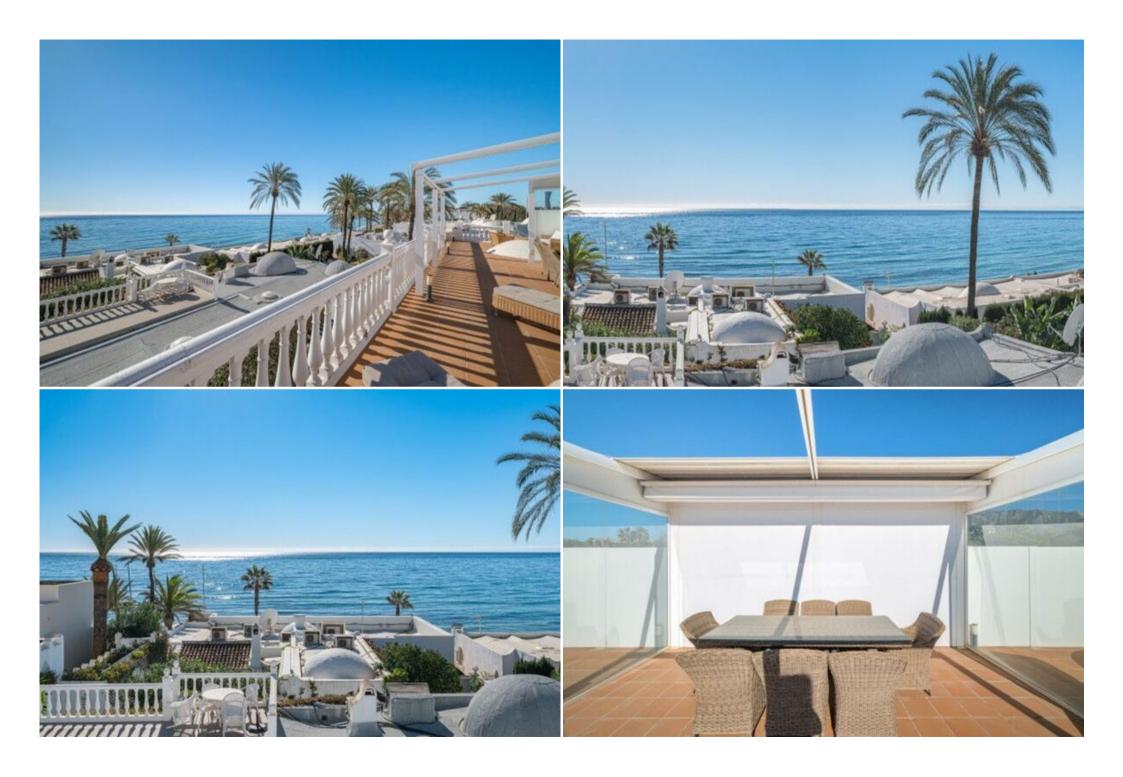

This property also boasts one the few roof terraces in the complex, offering fantastic views of the Marbella coastline, and the African continent on the horizon.

Oasis Club is located in the heart of the Golden Mile, with direct access to the beach promenade and only meters from arguably the nicest stretch of beach in Marbella. The complex enjoys lovely maintained communal and garden areas, as well as a generous communal swimming pool.