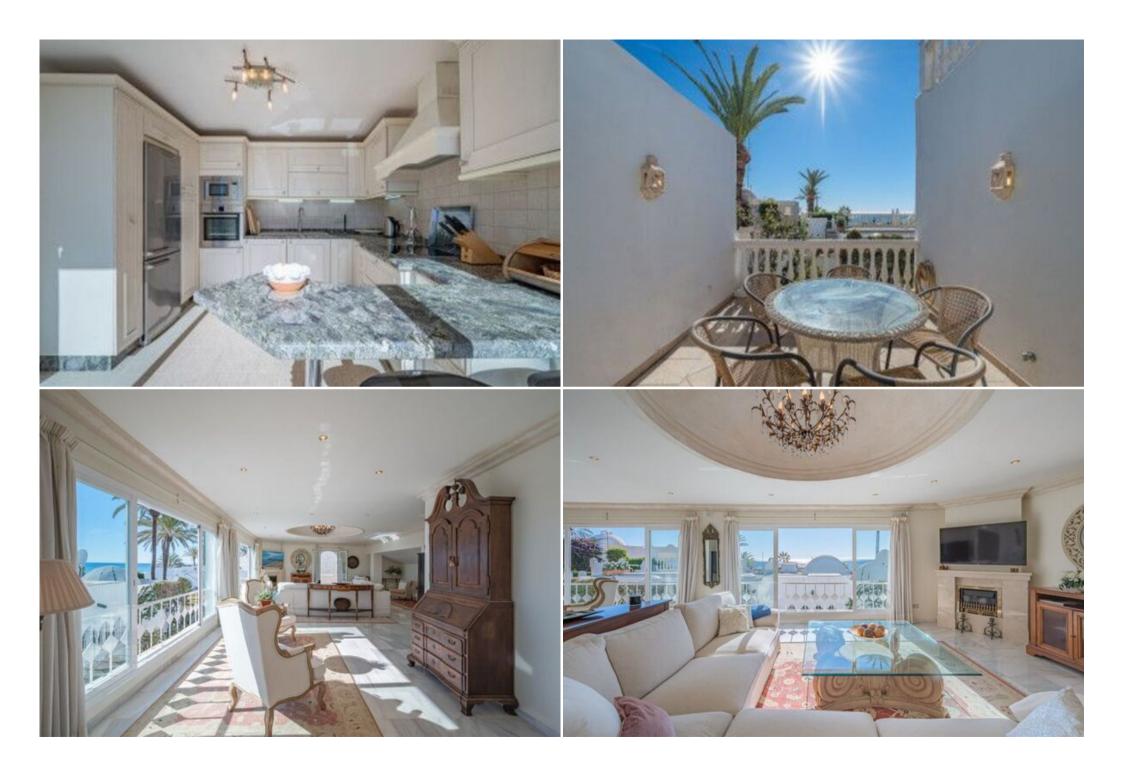

The upper level of the property can be accessed by 2 separate staircases, and is where we find the impressive living room and dining area, with views of the Mediterranean Sea. On this level we also find a full bathroom that serves as guest toilet, as well as the full sized kitchen that benefits from an adjacent terrace on which to enjoy morning coffees and evening suppers.