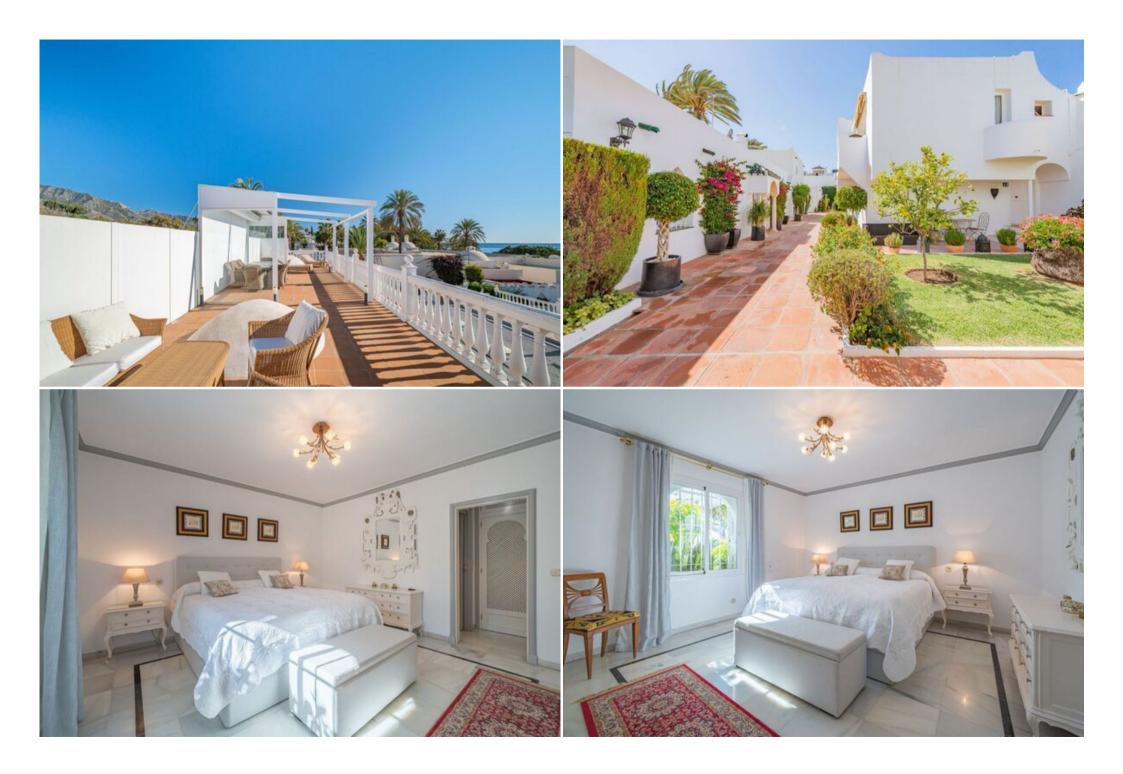

The lower level of the property accommodates the 3 generous-sized double bedrooms, all with their corresponding en-suite bathrooms. On the lower level we also find a separate laundry and storage room.

This property also boasts one the few roof terraces in the complex, offering fantastic views of the Marbella coastline, and the African continent on the horizon.

Oasis Club is located in the heart of the Golden Mile, with direct access to the beach promenade and only meters from arguably the nicest stretch of beach in Marbella. The complex enjoys lovely maintained communal and garden areas, as well as a generous communal swimming pool.