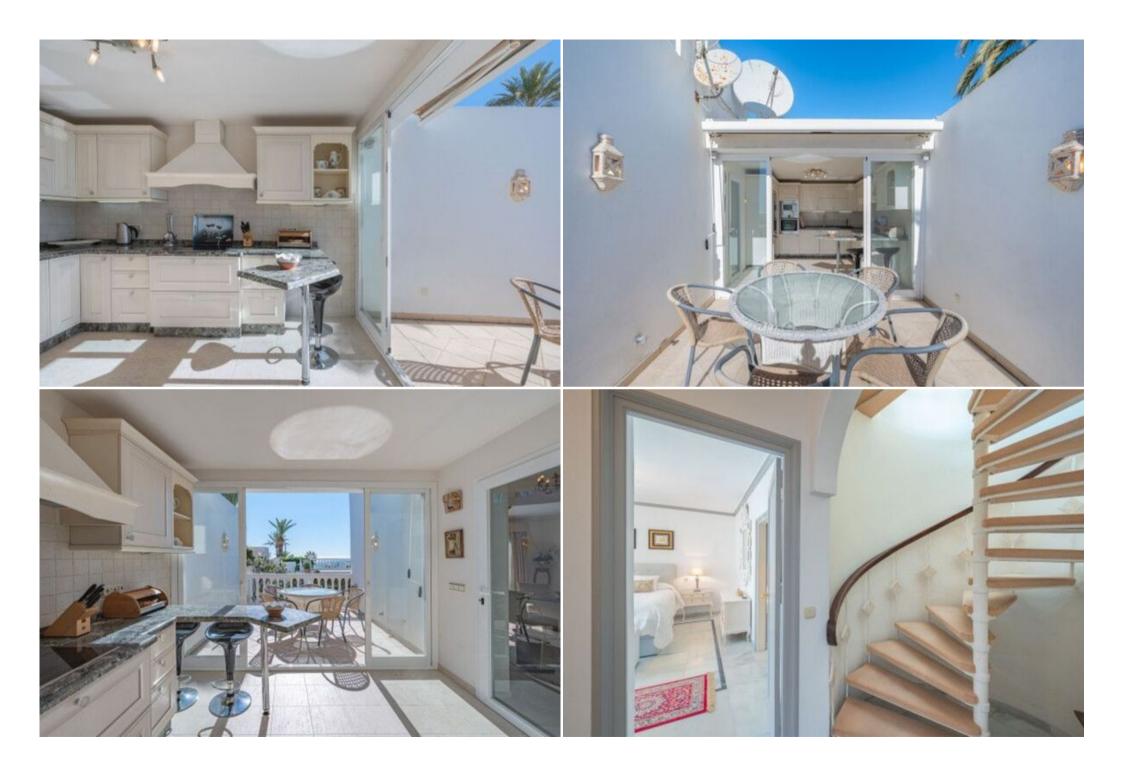

The upper level of the property can be accessed by 2 separate staircases, and is where we find the impressive living room and dining area, with views of the Mediterranean Sea. On this level we also find a full bathroom that serves as guest toilet, as well as the full sized kitchen that benefits from an adjacent terrace on which to enjoy morning coffees and evening suppers.