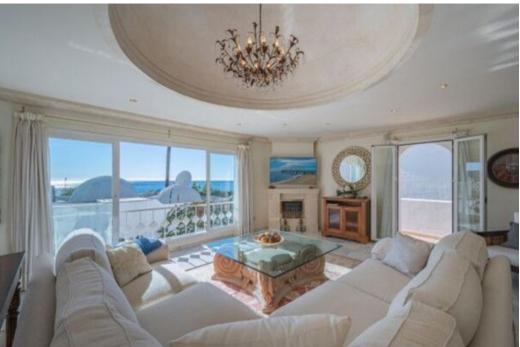

The upper level of the property can be accessed by 2 separate staircases, and is where we find the impressive living room and dining area, with views of the Mediterranean Sea. On this level we also find a full bathroom that serves as guest toilet, as well as the full sized kitchen that benefits from an adjacent terrace on which to enjoy morning coffees and evening suppers.