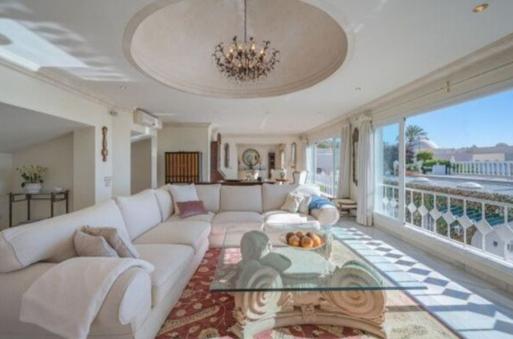

The upper level of the property can be accessed by 2 separate staircases, and is where we find the impressive living room and dining area, with views of the Mediterranean Sea. On this level we also find a full bathroom that serves as guest toilet, as well as the full sized kitchen that benefits from an adjacent terrace on which to enjoy morning coffees and evening suppers.