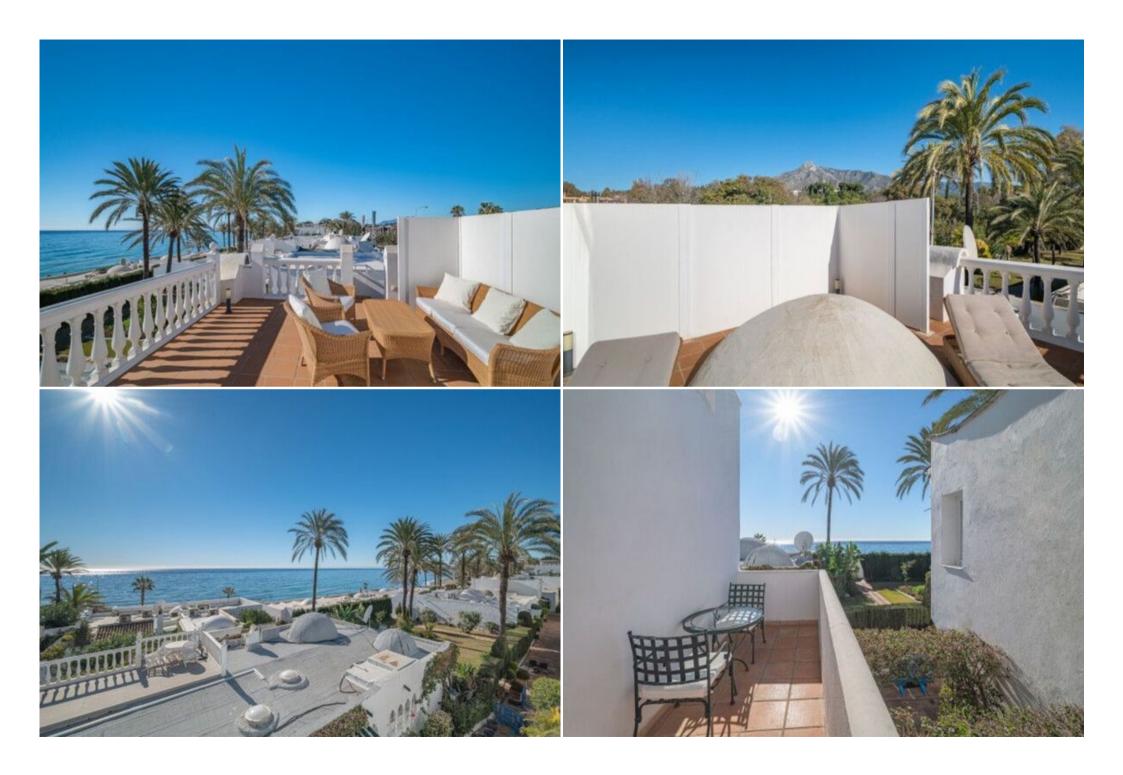

## BEACHSIDE TOWNHOUSE IN OASIS CLUB, GOLDEN MILE

This property is comprised of 2 townhouses united to create a 3 bedroom detached villa with 4 bathrooms in a privileged frontline beach location on the famous Golden Mile of Marbella.

This property also boasts one the few roof terraces in the complex, offering fantastic views of the Marbella coastline, and the African continent on the horizon.

Oasis Club is located in the heart of the Golden Mile, with direct access to the beach promenade and only meters from arguably the nicest stretch of beach in Marbella. The complex enjoys lovely maintained communal and garden areas, as well as a generous communal swimming pool.

Without a doubt, one of the best options for any buyer looking to live and enjoy the benefits of a beachside residence in the most sought-after area of the Costa del Sol.