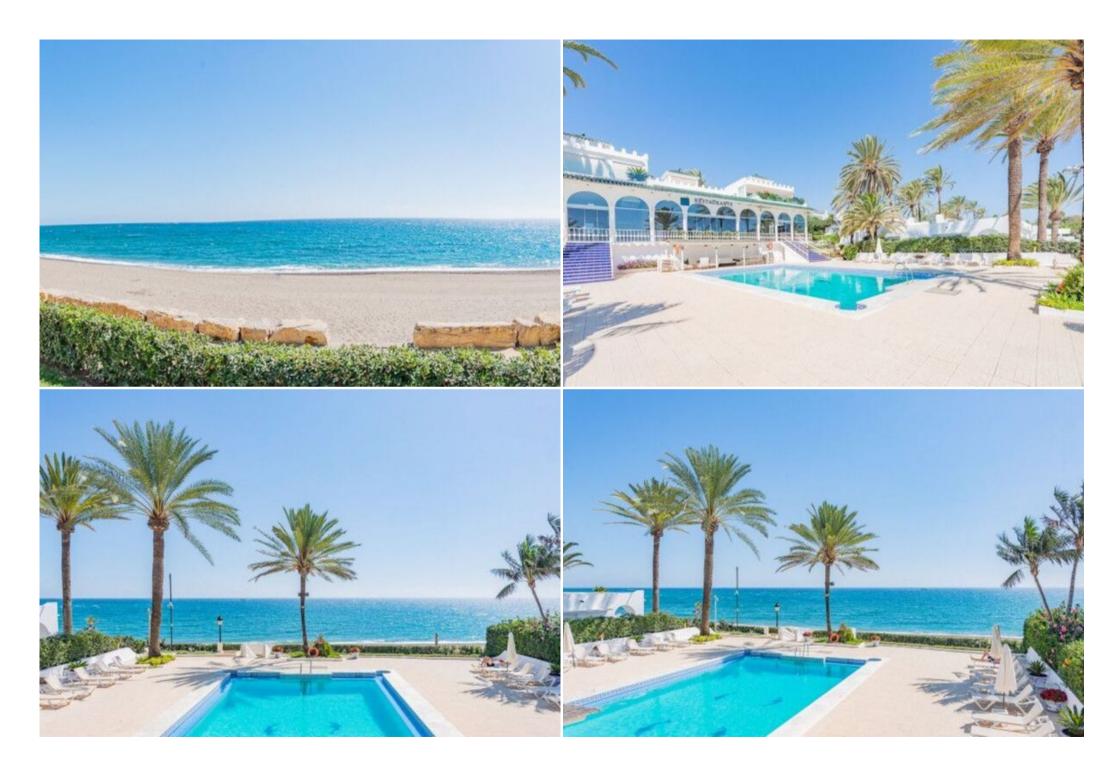

This property also boasts one the few roof terraces in the complex, offering fantastic views of the Marbella coastline, and the African continent on the horizon.

Oasis Club is located in the heart of the Golden Mile, with direct access to the beach promenade and only meters from arguably the nicest stretch of beach in Marbella. The complex enjoys lovely maintained communal and garden areas, as well as a generous communal swimming pool.