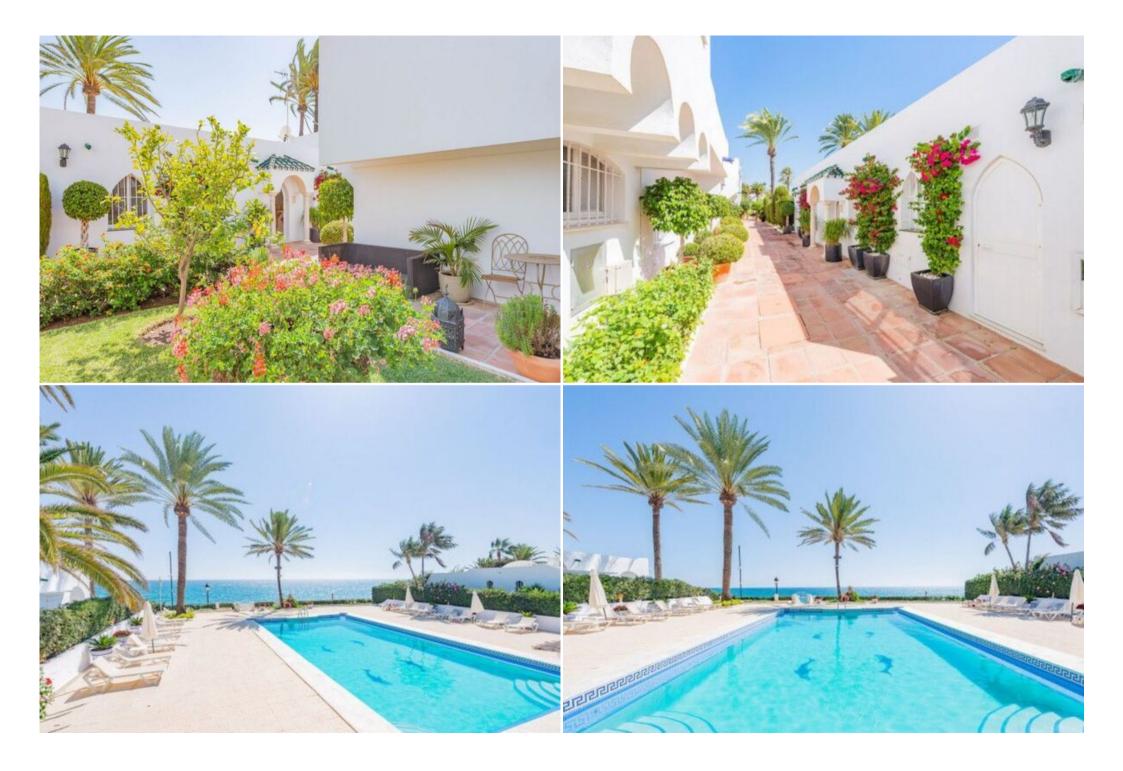

This property also boasts one the few roof terraces in the complex, offering fantastic views of the Marbella coastline, and the African continent on the horizon.

Oasis Club is located in the heart of the Golden Mile, with direct access to the beach promenade and only meters from arguably the nicest stretch of beach in Marbella. The complex enjoys lovely maintained communal and garden areas, as well as a generous communal swimming pool.