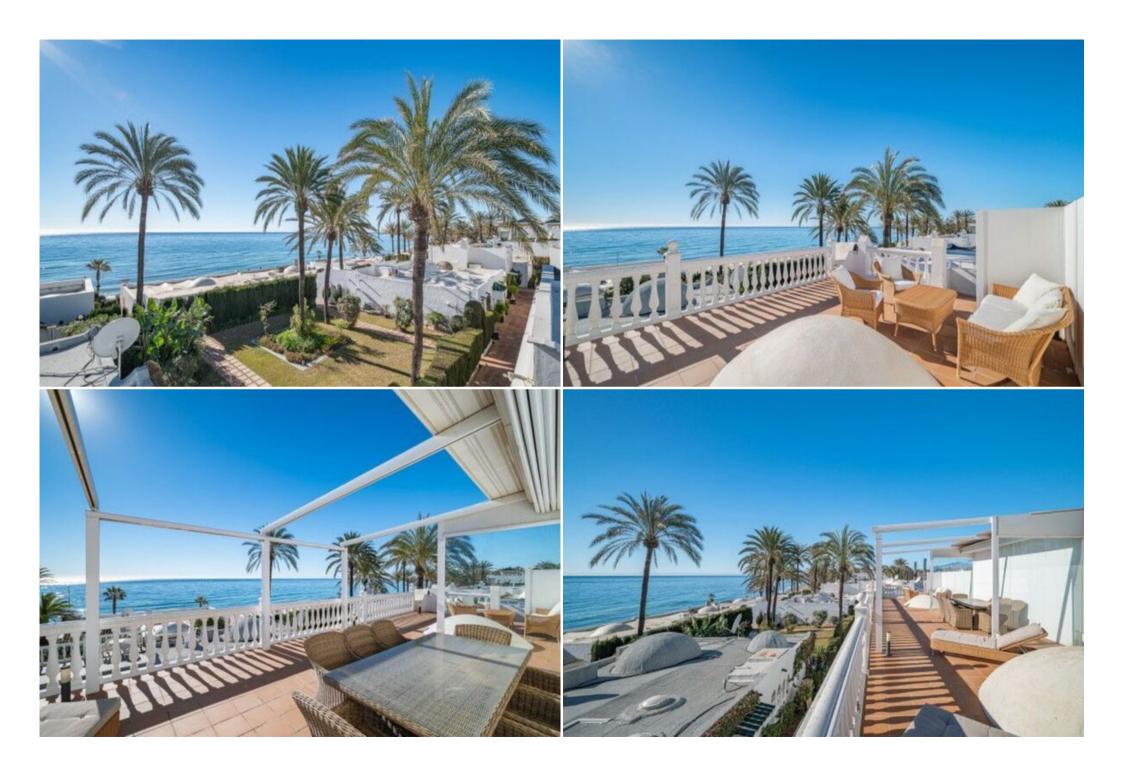

The upper level of the property can be accessed by 2 separate staircases, and is where we find the impressive living room and dining area, with views of the Mediterranean Sea. On this level we also find a full bathroom that serves as guest toilet, as well as the full sized kitchen that benefits from an adjacent terrace on which to enjoy morning coffees and evening suppers.

This property also boasts one the few roof terraces in the complex, offering fantastic views of the Marbella coastline, and the African continent on the horizon.

Oasis Club is located in the heart of the Golden Mile, with direct access to the beach promenade and only meters from arguably the nicest stretch of beach in Marbella. The complex enjoys lovely maintained communal and garden areas, as well as a generous communal swimming pool.