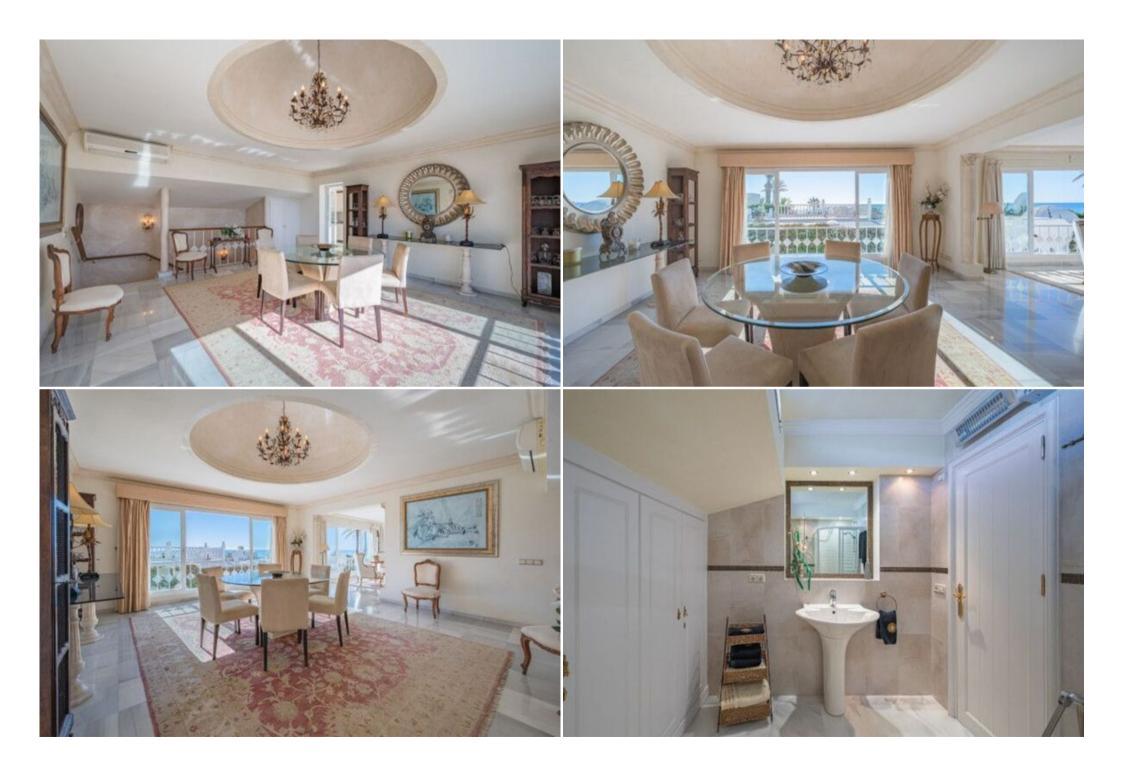

The upper level of the property can be accessed by 2 separate staircases, and is where we find the impressive living room and dining area, with views of the Mediterranean Sea. On this level we also find a full bathroom that serves as guest toilet, as well as the full sized kitchen that benefits from an adjacent terrace on which to enjoy morning coffees and evening suppers.