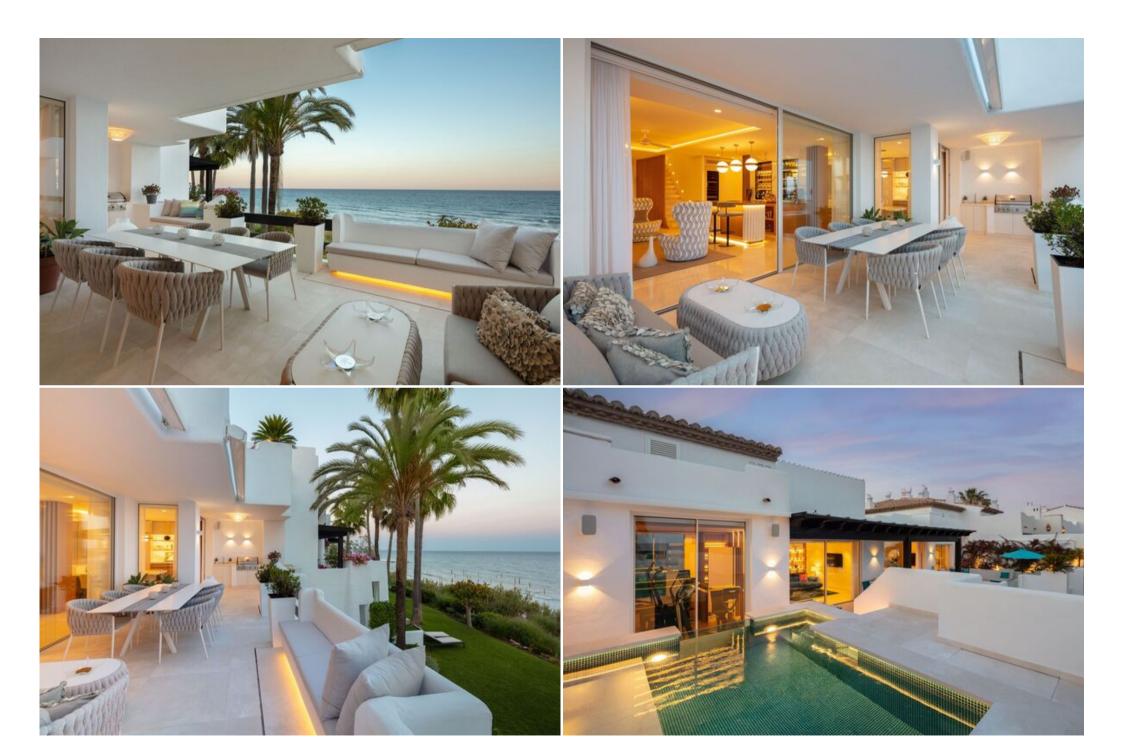

# **Outdoor Living and Entertainment**

Enjoy expansive terraces with an outdoor cooking area, perfect for relishing the Mediterranean climate. A rooftop solarium offers panoramic views of La Concha and the Mediterranean Sea.