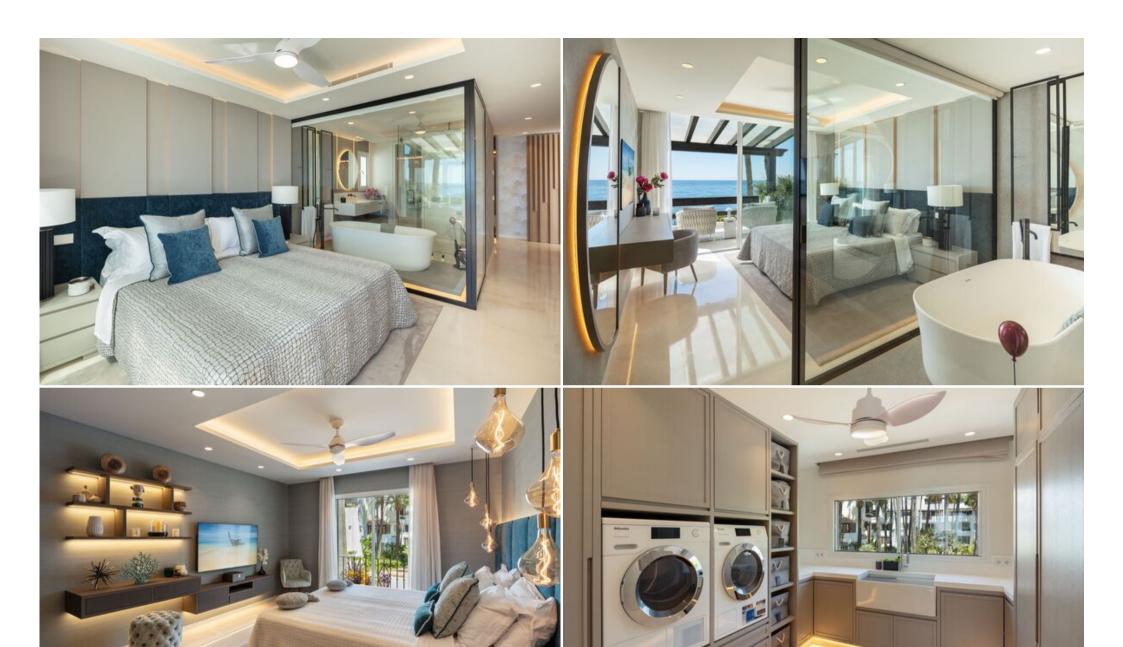

# **Spacious and Luxurious Interiors**

This penthouse, created from the amalgamation of two duplex penthouses, features six en-suite bedrooms, dual living areas (one for entertaining, one for relaxation), and meticulously designed interiors.

# **Premium Amenities and Features**

The penthouse includes a state-of-the-art kitchen with Gaggenau and Miele appliances, a separate laundry room, a lavish master suite with his-and-hers walk-in closets and bathrooms, a fully equipped gymnasium, and a heated pool with a resistance swimming apparatus.