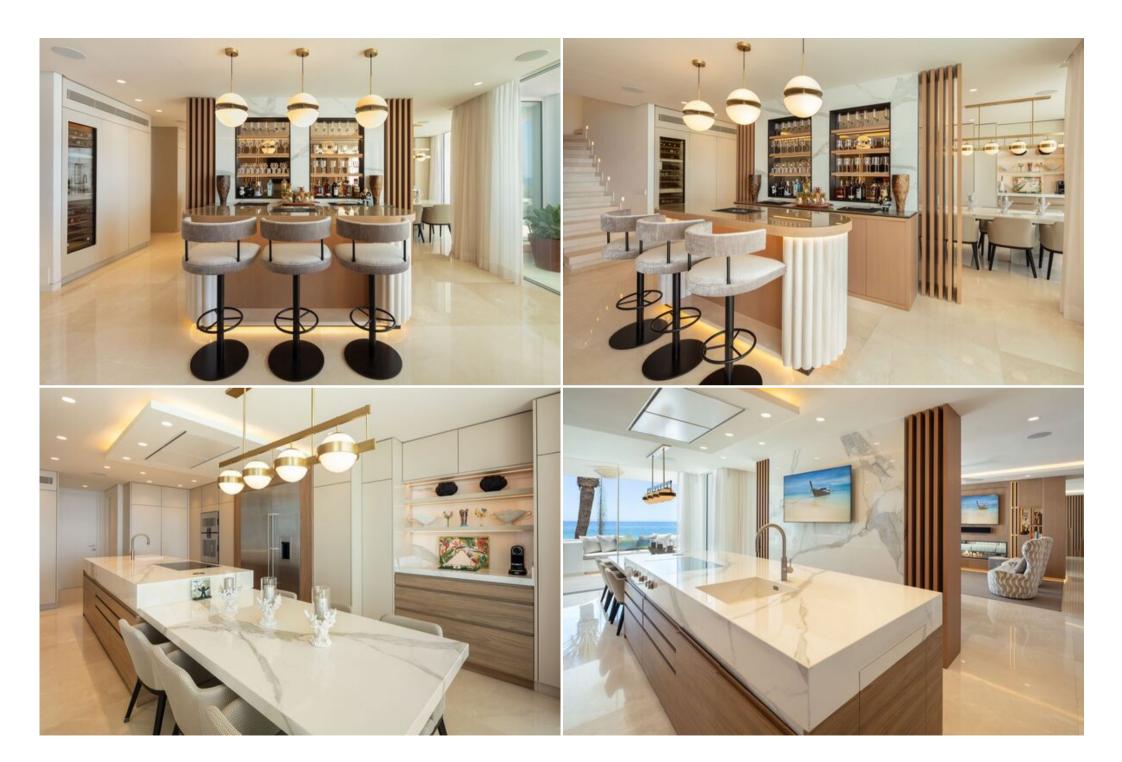

# **Premium Amenities and Features**

The penthouse includes a state-of-the-art kitchen with Gaggenau and Miele appliances, a separate laundry room, a lavish master suite with his-and-hers walk-in closets and bathrooms, a fully equipped gymnasium, and a heated pool with a resistance swimming apparatus.