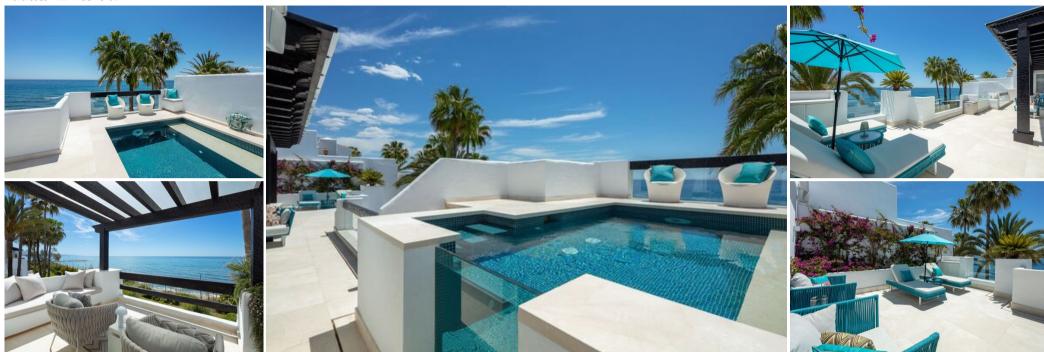

# **Outdoor Living and Entertainment**

Enjoy expansive terraces with an outdoor cooking area, perfect for relishing the Mediterranean climate. A rooftop solarium offers panoramic views of La Concha and the Mediterranean Sea.

# **Premium Amenities and Features**

The penthouse includes a state-of-the-art kitchen with Gaggenau and Miele appliances, a separate laundry room, a lavish master suite with his-and-hers walk-in closets and bathrooms, a fully equipped gymnasium, and a heated pool with a resistance swimming apparatus.