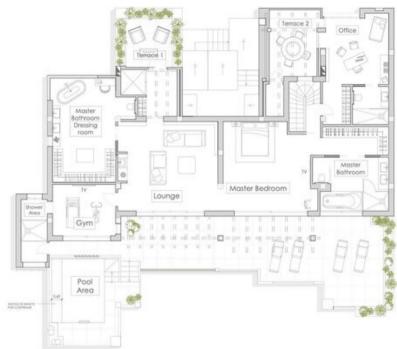

# **Spacious and Luxurious Interiors**

This penthouse, created from the amalgamation of two duplex penthouses, features six en-suite bedrooms, dual living areas (one for entertaining, one for relaxation), and meticulously designed interiors.

# **Outdoor Living and Entertainment**

Enjoy expansive terraces with an outdoor cooking area, perfect for relishing the Mediterranean climate. A rooftop solarium offers panoramic views of La Concha and the Mediterranean Sea.

# **Premium Amenities and Features**

The penthouse includes a state-of-the-art kitchen with Gaggenau and Miele appliances, a separate laundry room, a lavish master suite with his-and-hers walk-in closets and bathrooms, a fully equipped gymnasium, and a heated pool with a resistance swimming apparatus.