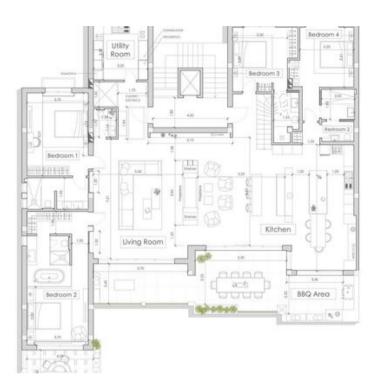

# **Spacious and Luxurious Interiors**

This penthouse, created from the amalgamation of two duplex penthouses, features six en-suite bedrooms, dual living areas (one for entertaining, one for relaxation), and meticulously designed interiors.

# **Outdoor Living and Entertainment**

Enjoy expansive terraces with an outdoor cooking area, perfect for relishing the Mediterranean climate. A rooftop solarium offers panoramic views of La Concha and the Mediterranean Sea.

# **Premium Amenities and Features**

The penthouse includes a state-of-the-art kitchen with Gaggenau and Miele appliances, a separate laundry room, a lavish master suite with his-and-hers walk-in closets and bathrooms, a fully equipped gymnasium, and a heated pool with a resistance swimming apparatus.