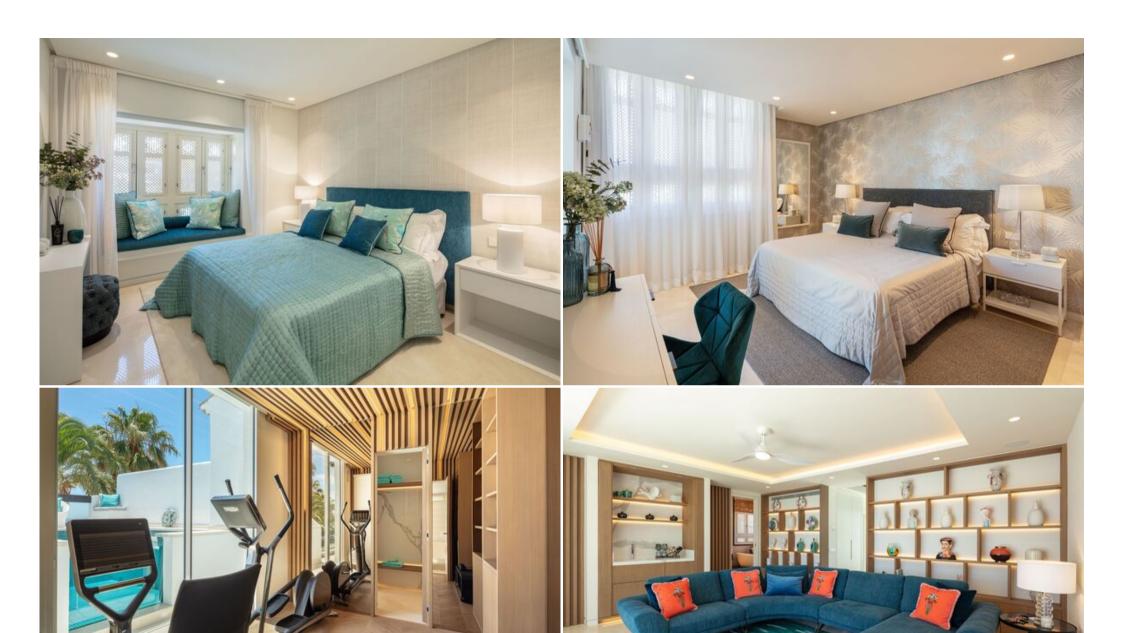

# **Spacious and Luxurious Interiors**

This penthouse, created from the amalgamation of two duplex penthouses, features six en-suite bedrooms, dual living areas (one for entertaining, one for relaxation), and meticulously designed interiors.

# **Premium Amenities and Features**

The penthouse includes a state-of-the-art kitchen with Gaggenau and Miele appliances, a separate laundry room, a lavish master suite with his-and-hers walk-in closets and bathrooms, a fully equipped gymnasium, and a heated pool with a resistance swimming apparatus.