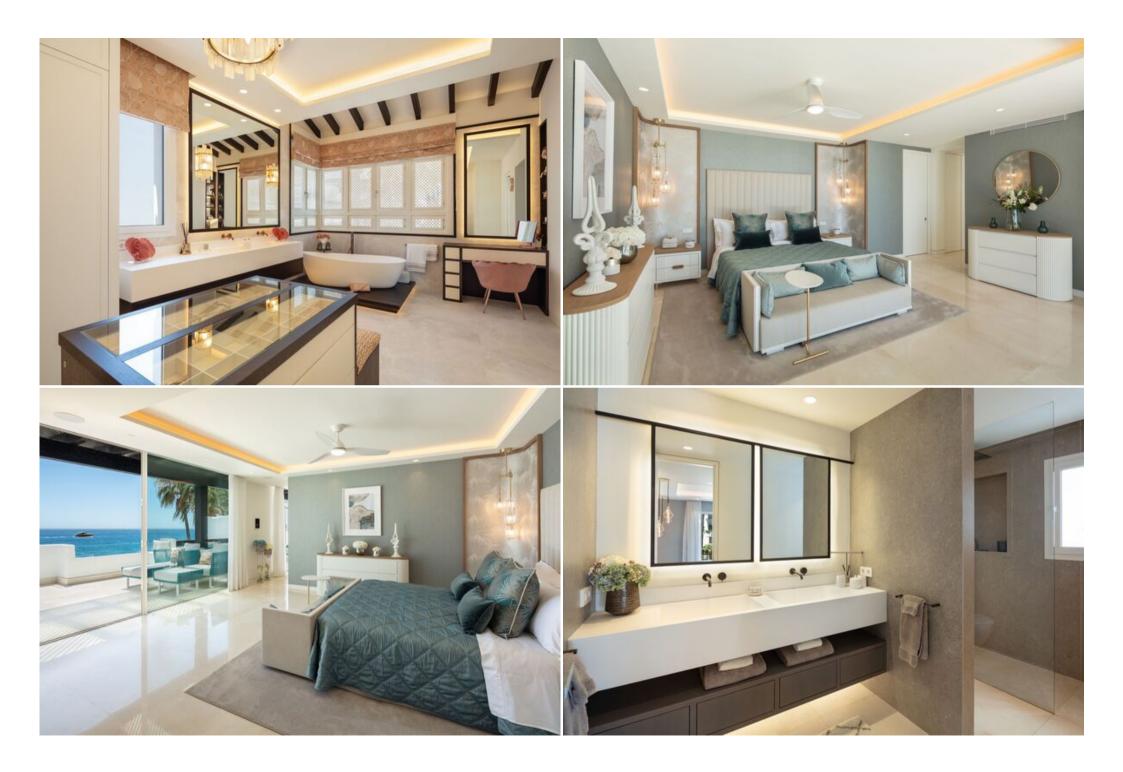

# **Spacious and Luxurious Interiors**

This penthouse, created from the amalgamation of two duplex penthouses, features six en-suite bedrooms, dual living areas (one for entertaining, one for relaxation), and meticulously designed interiors.

# **Premium Amenities and Features**

The penthouse includes a state-of-the-art kitchen with Gaggenau and Miele appliances, a separate laundry room, a lavish master suite with his-and-hers walk-in closets and bathrooms, a fully equipped gymnasium, and a heated pool with a resistance swimming apparatus.