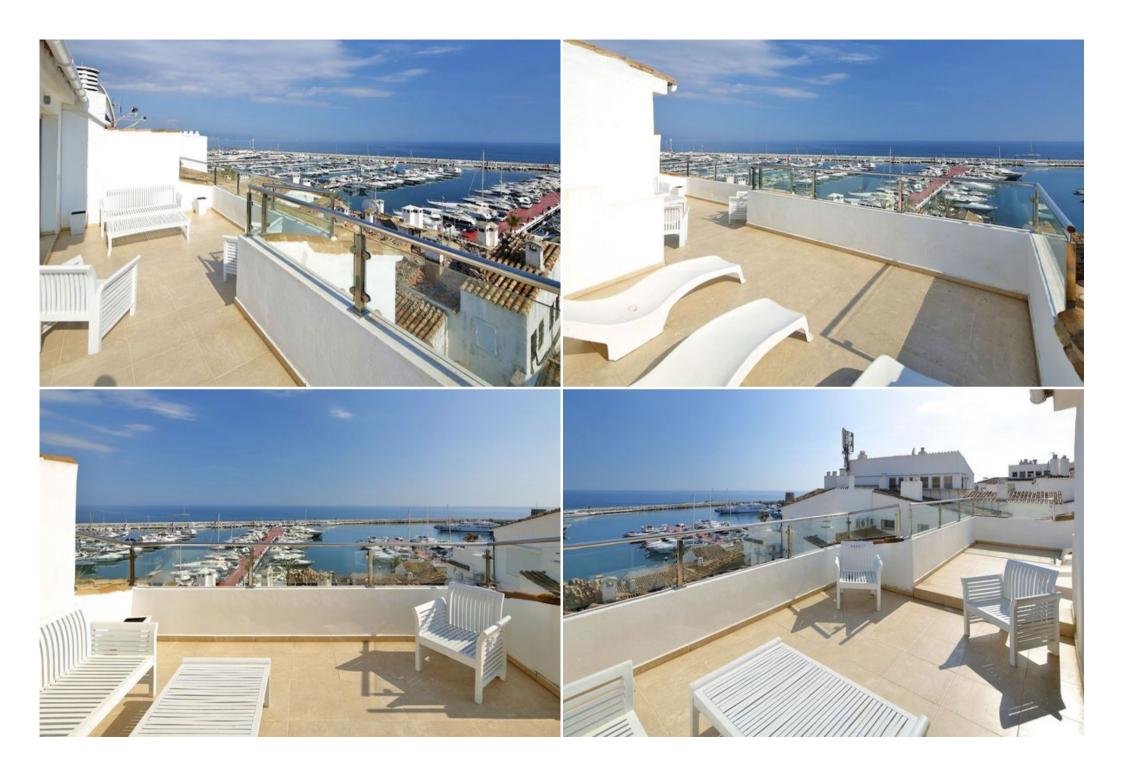

## Activities in resort

Golf Surfing Tennis

Fantastic south facing duplex-penthouse apartment, situated in a building with lift in the heart of Puerto Banús with stunning views overlooking the Mediterranean sea. This apartment is very bright and spacious and consists of on the main level, living room with open plan kitchen, 3 bedrooms, 2 bathrooms, master bedroom en-suite. On the top level there is a sitting area that can be used as a bedroom and a great open terrace with amazing views to the marina with its luxurious yachts.