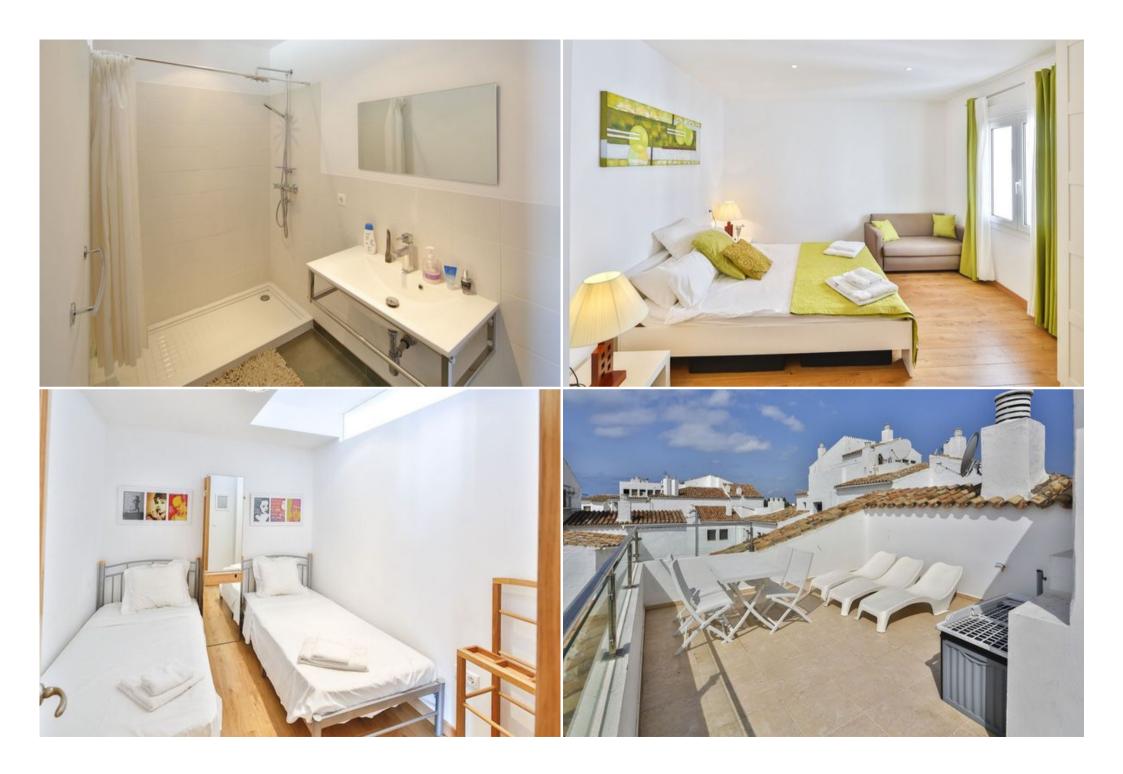

## Activities in resort

Golf Surfing Tennis

Fantastic south facing duplex-penthouse apartment, situated in a building with lift in the heart of Puerto Banús with stunning views overlooking the Mediterranean sea. This apartment is very bright and spacious and consists of on the main level, living room with open plan kitchen, 3 bedrooms, 2 bathrooms, master bedroom en-suite. On the top level there is a sitting area that can be used as a bedroom and a great open terrace with amazing views to the marina with its luxurious yachts.