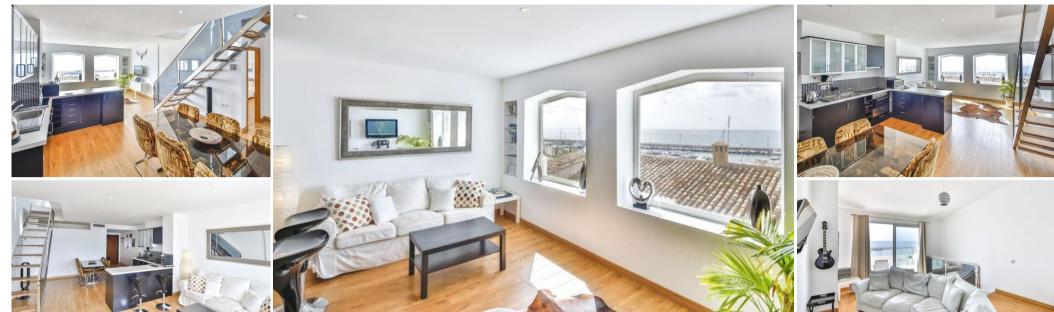

## Activities in resort

Golf Surfing Tennis

Fantastic south facing duplex-penthouse apartment, situated in a building with lift in the heart of Puerto Banús with stunning views overlooking the Mediterranean sea. This apartment is very bright and spacious and consists of on the main level, living room with open plan kitchen, 3 bedrooms, 2 bathrooms, master bedroom en-suite. On the top level there is a sitting area that can be used as a bedroom and a great open terrace with amazing views to the marina with its luxurious yachts.