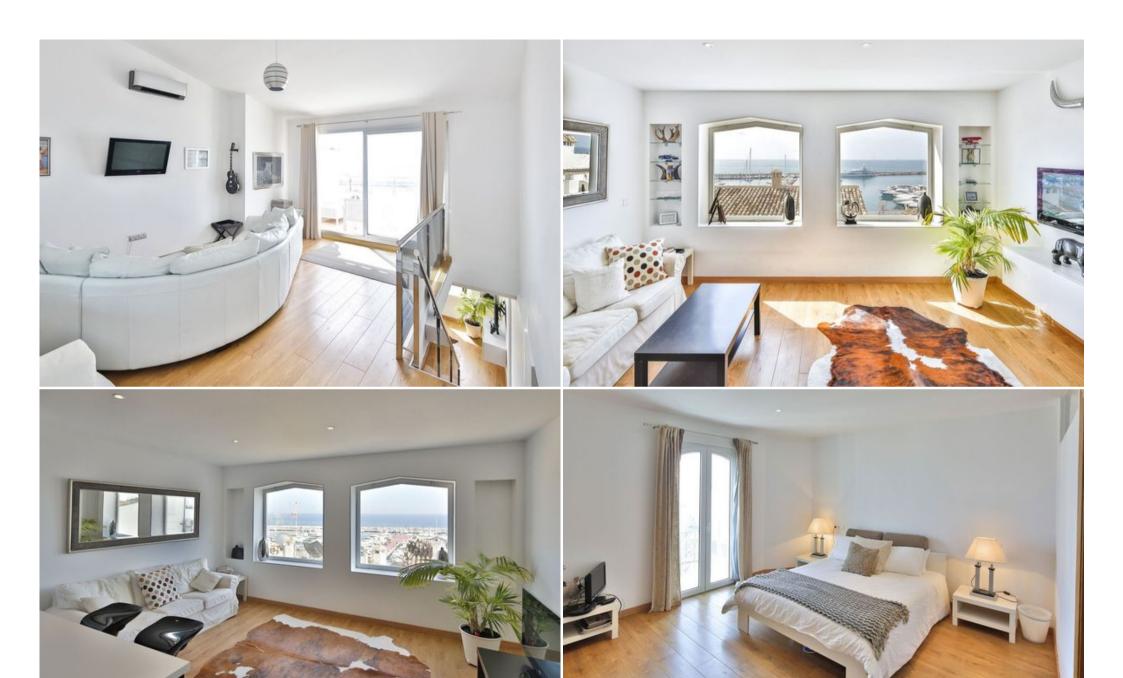

## Activities in resort

Golf Surfing Tennis

Fantastic south facing duplex-penthouse apartment, situated in a building with lift in the heart of Puerto Banús with stunning views overlooking the Mediterranean sea. This apartment is very bright and spacious and consists of on the main level, living room with open plan kitchen, 3 bedrooms, 2 bathrooms, master bedroom en-suite. On the top level there is a sitting area that can be used as a bedroom and a great open terrace with amazing views to the marina with its luxurious yachts.