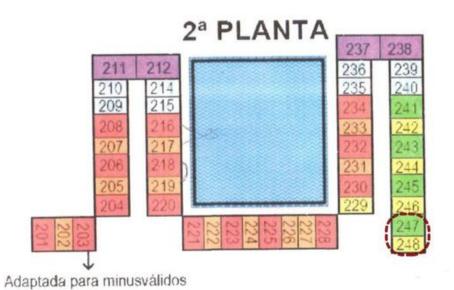

Communal pool

Distance to sea: 100m

Cycling Golf Riding Surfing Tennis

GUADALPIN BANUS MARBELLA INVESTMEN PROJECT INCLUDED:

15 APARTMENTS= 31 HOTEL ROOMS., 3 COMERCIAL LOCALS 120 PARKING PLACE

Adaptada para minusválidos