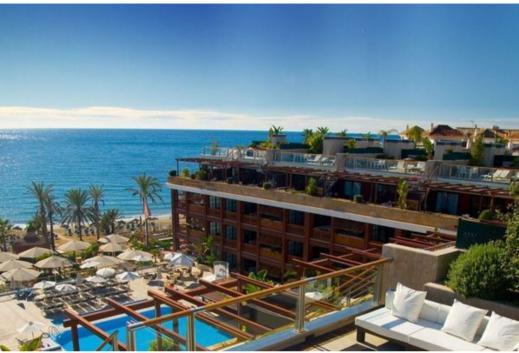

## Investment project Guadalpin Banus

Spain, Marbella, Puerto Banus, Guadalpin Banus

Investment Project - REF: TGS-A647

Price: 12.299.000 €

South

Apartments: 14

Penthouses: 2

Commercial Properties: 5 Parking

Nº Floors: 4 class="translation\_missing" Communal SPA Sea view

title="translation missing: en.exposure">Exposure</spanis conditioning Distance to centre: 10km

Communal garden Garden View TV

Beach Front Communal lift

Communal pool

Distance to sea: 100m

Cycling Golf Riding Surfing Tennis

GUADALPIN BANUS MARBELLA INVESTMEN PROJECT INCLUDED:

15 APARTMENTS= 31 HOTEL ROOMS., 3 COMERCIAL LOCALS 120 PARKING PLACE

Adaptada para minusválidos