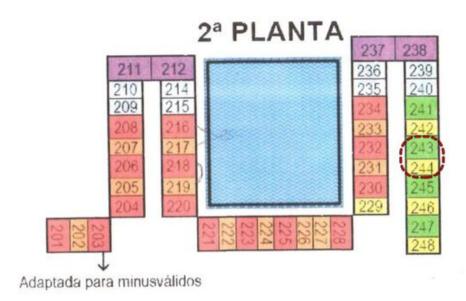

Communal pool

Distance to sea: 100m

Cycling Golf Riding Surfing Tennis

GUADALPIN BANUS MARBELLA INVESTMEN PROJECT INCLUDED:

15 APARTMENTS= 31 HOTEL ROOMS., 3 COMERCIAL LOCALS 120 PARKING PLACE

Adaptada para minusválidos