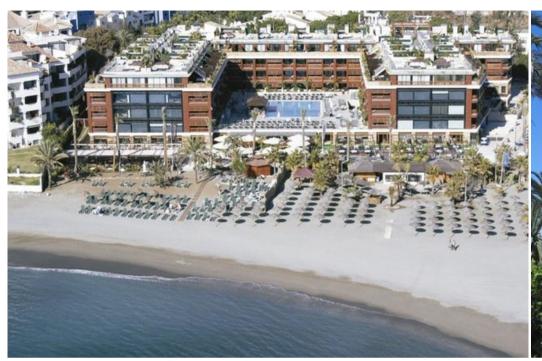

## Investment project Guadalpin Banus

Spain, Marbella, Puerto Banus, Guadalpin Banus

Investment Project - REF: TGS-A647

Price: 12.299.000 €

South

Apartments: 14

Penthouses: 2

Commercial Properties: 5 Parking

Nº Floors: 4 class="translation\_missing" Communal SPA Sea view

title="translation missing: en.exposure">Exposure</spanis conditioning Distance to centre: 10km

Communal garden Garden View TV

Beach Front Communal lift

Communal pool

Distance to sea: 100m

Cycling Golf Riding Surfing Tennis

GUADALPIN BANUS MARBELLA INVESTMEN PROJECT INCLUDED:

15 APARTMENTS= 31 HOTEL ROOMS., 3 COMERCIAL LOCALS 120 PARKING PLACE

Adaptada para minusválidos