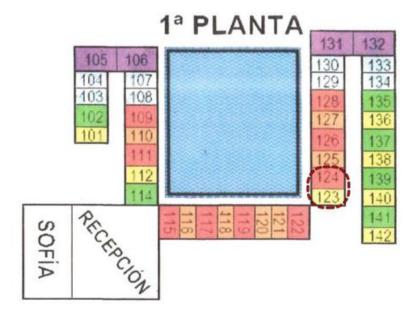

## Investment project Guadalpin Banus

Spain, Marbella, Puerto Banus, Guadalpin Banus

Investment Project - REF: TGS-A647











Price: 12.299.000 €

South

Apartments: 14

Penthouses: 2

Commercial Properties: 5 Parking

Nº Floors: 4 class="translation\_missing" Communal SPA Sea view

title="translation missing: en.exposure">Exposure</spanis conditioning Distance to centre: 10km

Communal garden Garden View TV

Beach Front Communal lift

Communal pool

Distance to sea: 100m

Cycling Golf Riding Surfing Tennis

GUADALPIN BANUS MARBELLA INVESTMEN PROJECT INCLUDED:

15 APARTMENTS= 31 HOTEL ROOMS., 3 COMERCIAL LOCALS 120 PARKING PLACE































Adaptada para minusválidos

3ª PLANTA 340 

Adaptada para minusválidos



Adaptada para minusválidos