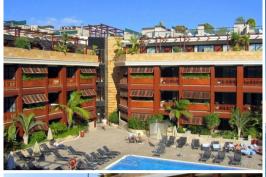

## Investment project Guadalpin Banus

Spain, Marbella, Puerto Banus, Guadalpin Banus

Investment Project - REF: TGS-A647

Price: 12.299.000 €

South

Apartments: 14

Penthouses: 2

Commercial Properties: 5 Parking

Nº Floors: 4 class="translation\_missing" Communal SPA Sea view

title="translation missing: en.exposure">Exposure</spanis conditioning Distance to centre: 10km

Communal garden Garden View TV

Beach Front Communal lift

Communal pool

Distance to sea: 100m

Cycling Golf Riding Surfing Tennis

GUADALPIN BANUS MARBELLA INVESTMEN PROJECT INCLUDED:

15 APARTMENTS= 31 HOTEL ROOMS., 3 COMERCIAL LOCALS 120 PARKING PLACE

Adaptada para minusválidos