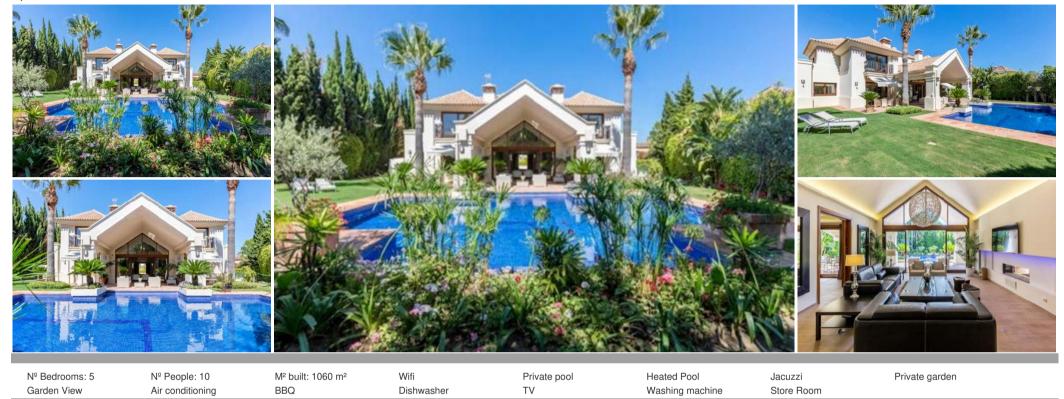

## Stunning 5 bedroom villa situated in Aloha

Spain, Marbella, Aloha

Apartment - REF: TGS-A795

Stunning 5 bedroom villa situated in the heart of the Golf Valley. Boasting exceptional luxury in one of Marbella's most desirable and exclusive areas, this beautiful property is just a few minutes drive from some of the Costa del Sol's best golf courses, while also being conveniently close to the glitz and the glamour of Puerto Banús. Split over three levels, the villa is surrounded by mature gardens which offer exceptional levels of comfort, peace and privacy.

Across the entire property there is fibre optic WiFi connection and AC/Heating.