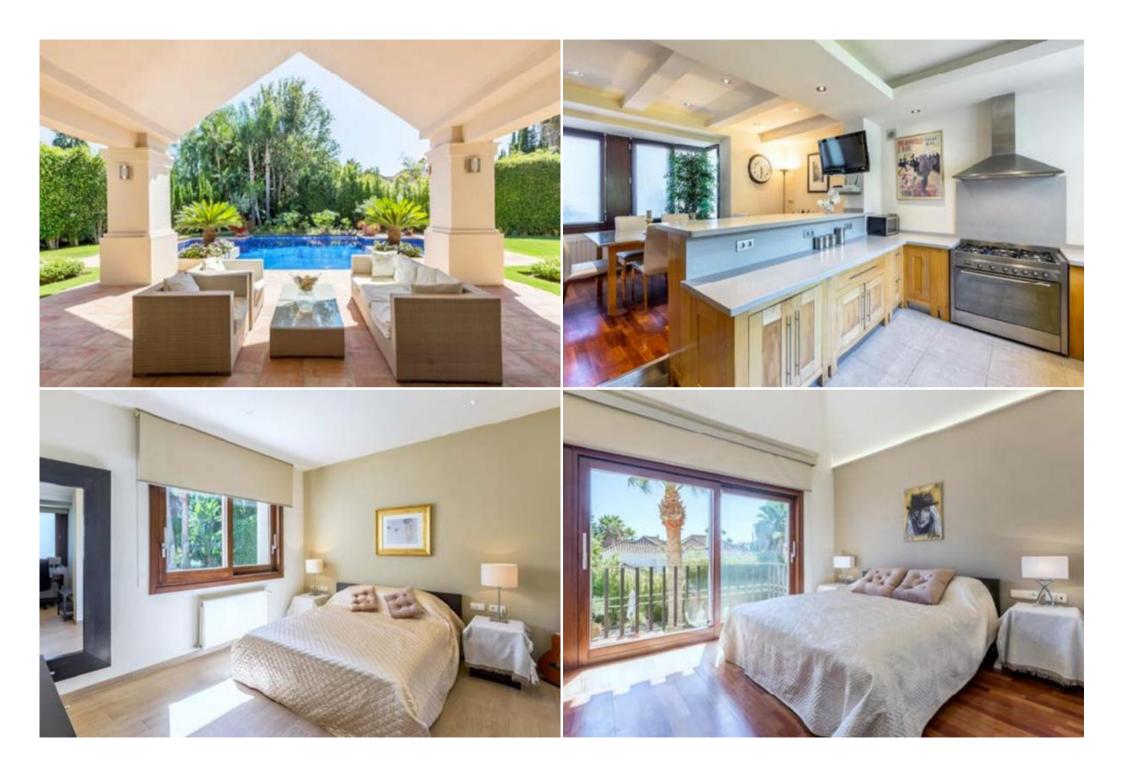

The ground floor comprises of the the modern and open plan kitchen to the left, which offers all of the utilities and home appliances expected of a luxury accommodation. Straight in front is the spacious and light living room, which has been stunningly designed with a double height living space and vaulted beamed ceilings, and is complete with a large flatscreen TV, IPTV channels, sound system, and gas fire. Adjacent to this, is the stylish dining room. To the right is the

first of the guest bedrooms, all of which consist of either double or Queen sized beds, have their own private bathroom, and plenty of wardrobe space. Like the living and dining room, this bedroom also has direct access onto the terrace, which provides a relaxing space by the pool.

Upstairs, guests will find the master bedroom and 2 further guest bedrooms. All bedrooms on this level have access to their own private terraces, 2 of which look out over the pool and garden. The bedrooms are luxuriously and stylishly

furnished, offering an elegant and comfortable retreat after enjoying all that Marbella has to offer.

Downstairs is where the final bedroom, utilities room and garage are located. This bedroom has its own kitchenette, making it the perfect space for older children or staff members that want a bit more independence and space. The garage has space for up to 3 cars.