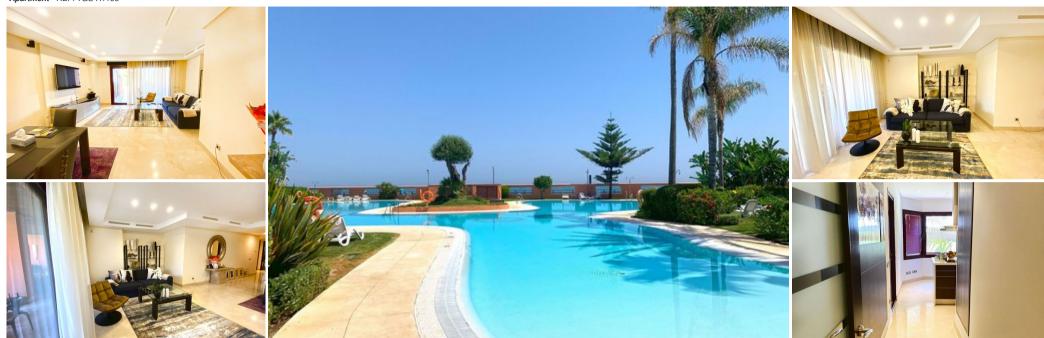

## Apartment Malibu Puerto Banus

Spain, Marbella, Puerto Banus, Malibu

Apartment - REF: TGS-A1195

| Pric | ce: | 1. | .70 | 0.0 | 00 | 0 € |
|------|-----|----|-----|-----|----|-----|
|      |     |    |     |     |    |     |

| Nº Bedrooms: 2                             | № Bathrooms: 2                        | № People: 4                            | Parking     | M² built: 190 m² | M <sup>2</sup> Terrace: 50 m <sup>2</sup> | <pre><span class="translation_missing" title="translation missing: en.exposure">Exposure</span></pre> | Communal pool |
|--------------------------------------------|---------------------------------------|----------------------------------------|-------------|------------------|-------------------------------------------|-------------------------------------------------------------------------------------------------------|---------------|
| Sauna Washing machine Activities in resort | Communal SPA<br>Distance to sea: 100m | Private garden Distance to centre: 5km | Beach Front | Garden View      | Air conditioning                          | Dishwasher                                                                                            | TV            |
| Cycling<br>Tennis                          | Cross country skiing                  | Golf                                   | Hiking      | Mountain-Biking  | Riding                                    | Sailing                                                                                               | Surfing       |