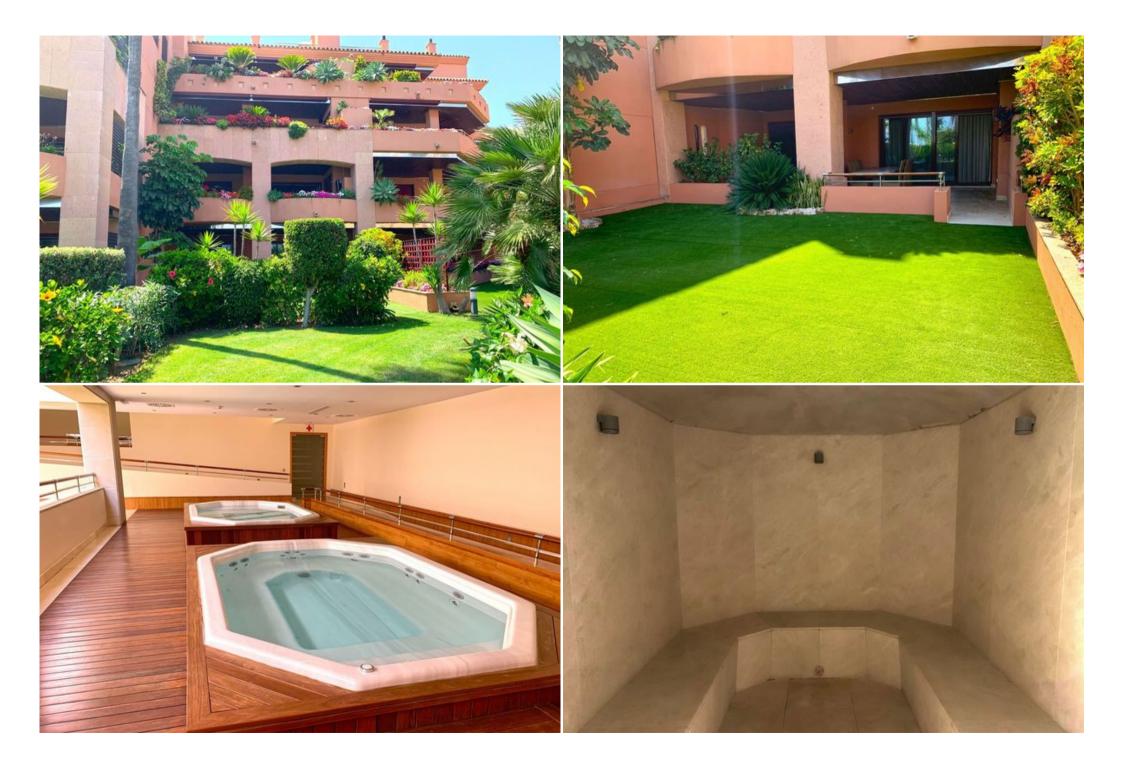

| Nº Bedrooms: 2                             | № Bathrooms: 2                        | № People: 4                            | Parking     | M² built: 190 m² | M <sup>2</sup> Terrace: 50 m <sup>2</sup> | <pre><span class="translation_missing" title="translation missing: en.exposure">Exposure</span></pre> | Communal pool |
|--------------------------------------------|---------------------------------------|----------------------------------------|-------------|------------------|-------------------------------------------|-------------------------------------------------------------------------------------------------------|---------------|
| Sauna Washing machine Activities in resort | Communal SPA<br>Distance to sea: 100m | Private garden Distance to centre: 5km | Beach Front | Garden View      | Air conditioning                          | Dishwasher                                                                                            | TV            |
| Cycling<br>Tennis                          | Cross country skiing                  | Golf                                   | Hiking      | Mountain-Biking  | Riding                                    | Sailing                                                                                               | Surfing       |