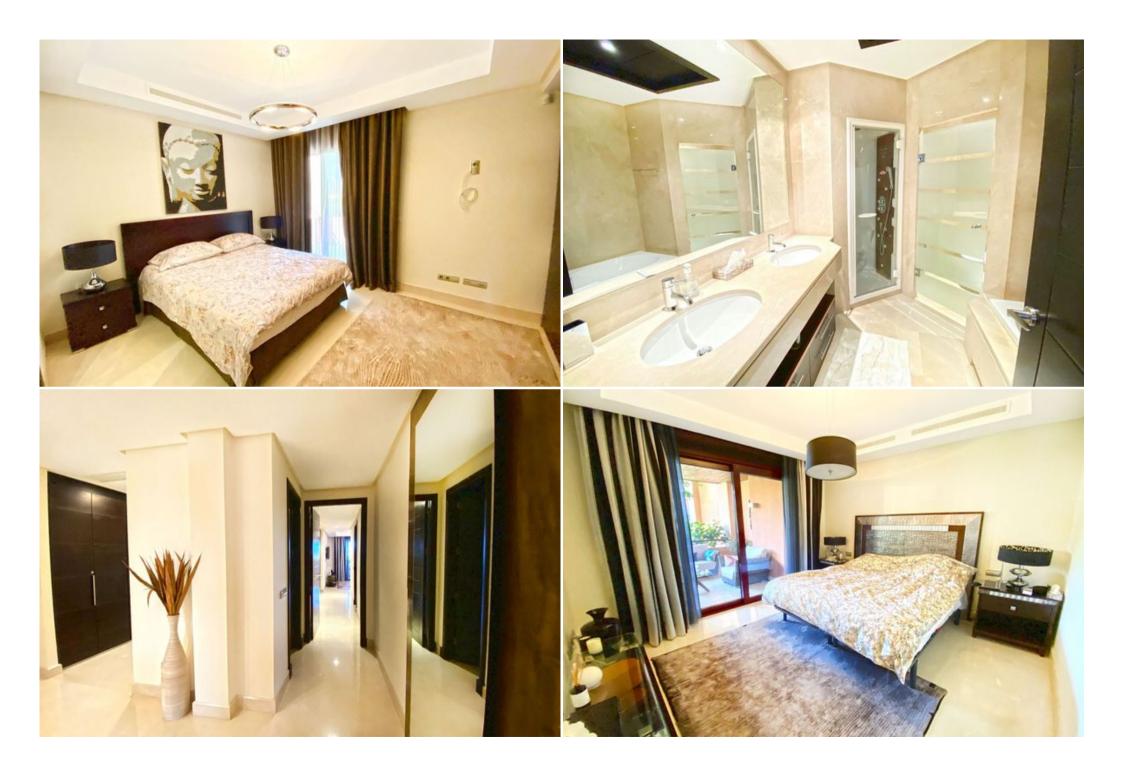

## Apartment Malibu Puerto Banus

Spain, Marbella, Puerto Banus, Malibu

Apartment - REF: TGS-A1195

| Pric | ce: | 1. | .70 | 0.0 | 00 | 0 € |
|------|-----|----|-----|-----|----|-----|
|      |     |    |     |     |    |     |

| Nº Bedrooms: 2                             | № Bathrooms: 2                        | № People: 4                            | Parking     | M² built: 190 m² | M <sup>2</sup> Terrace: 50 m <sup>2</sup> | <pre><span class="translation_missing" title="translation missing: en.exposure">Exposure</span></pre> | Communal pool |
|--------------------------------------------|---------------------------------------|----------------------------------------|-------------|------------------|-------------------------------------------|-------------------------------------------------------------------------------------------------------|---------------|
| Sauna Washing machine Activities in resort | Communal SPA<br>Distance to sea: 100m | Private garden Distance to centre: 5km | Beach Front | Garden View      | Air conditioning                          | Dishwasher                                                                                            | TV            |
| Cycling<br>Tennis                          | Cross country skiing                  | Golf                                   | Hiking      | Mountain-Biking  | Riding                                    | Sailing                                                                                               | Surfing       |