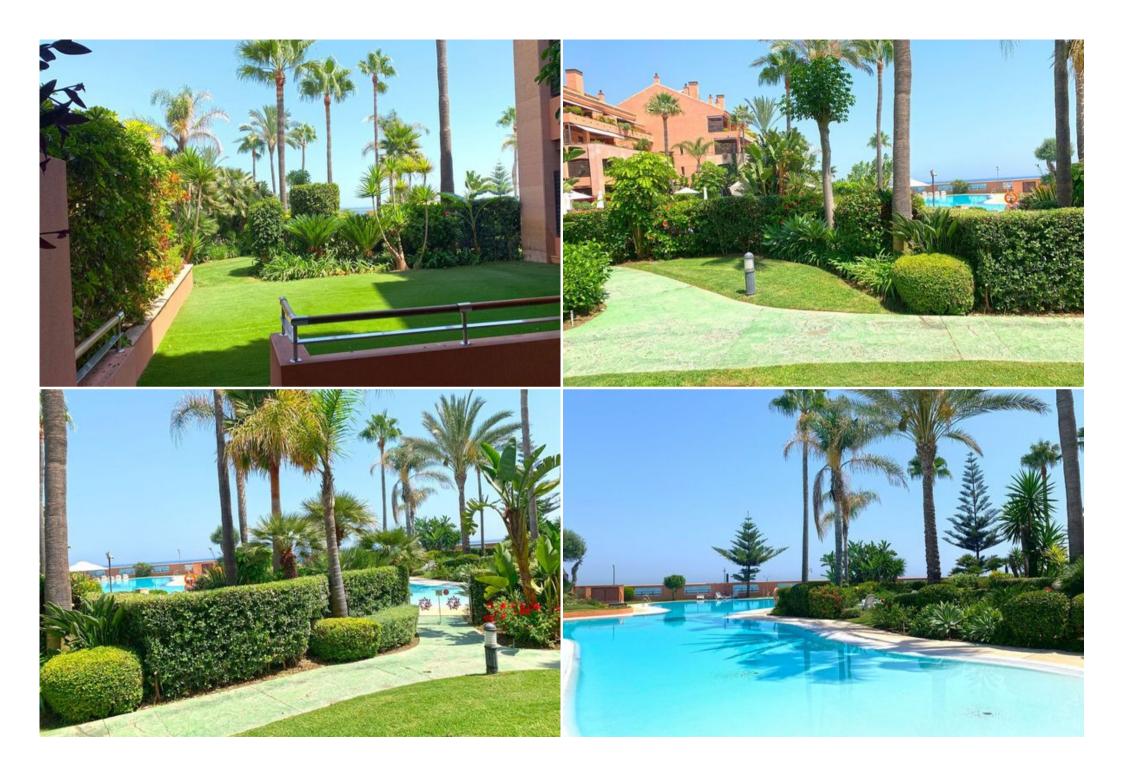

| Nº Bedrooms: 2                             | № Bathrooms: 2                        | № People: 4                            | Parking     | M² built: 190 m² | M <sup>2</sup> Terrace: 50 m <sup>2</sup> | <pre><span class="translation_missing" title="translation missing: en.exposure">Exposure</span></pre> | Communal pool |
|--------------------------------------------|---------------------------------------|----------------------------------------|-------------|------------------|-------------------------------------------|-------------------------------------------------------------------------------------------------------|---------------|
| Sauna Washing machine Activities in resort | Communal SPA<br>Distance to sea: 100m | Private garden Distance to centre: 5km | Beach Front | Garden View      | Air conditioning                          | Dishwasher                                                                                            | TV            |
| Cycling<br>Tennis                          | Cross country skiing                  | Golf                                   | Hiking      | Mountain-Biking  | Riding                                    | Sailing                                                                                               | Surfing       |