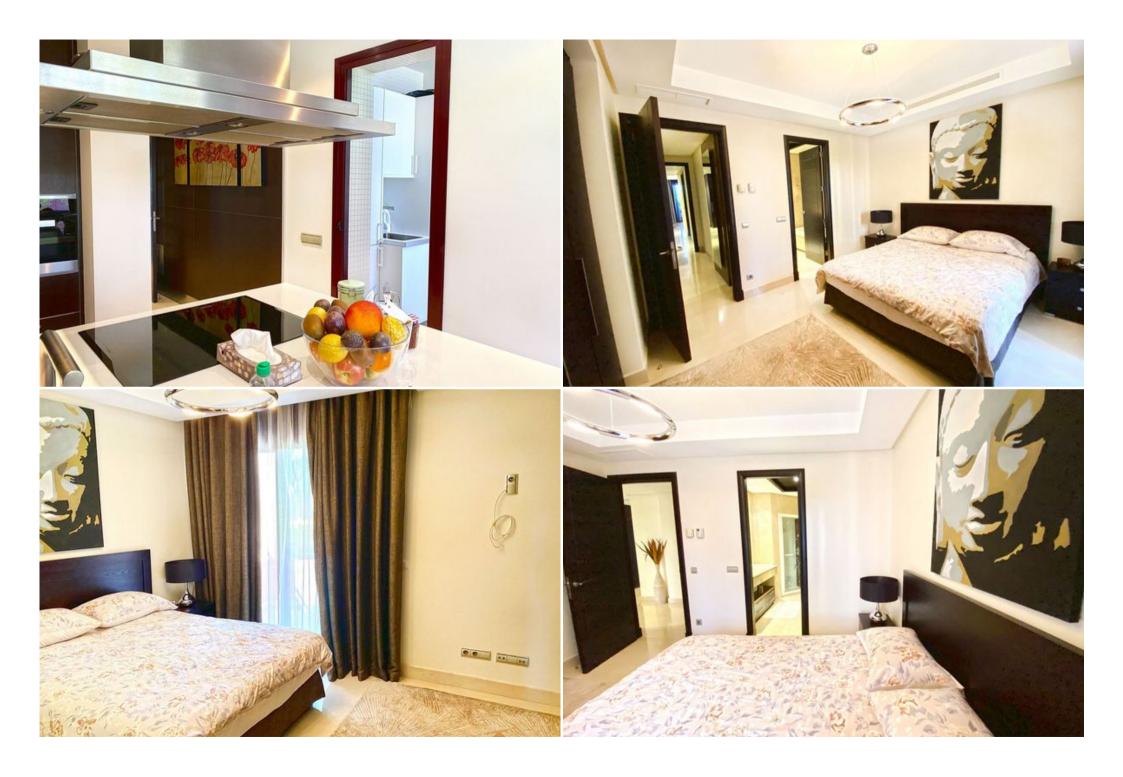

## Apartment Malibu Puerto Banus

Spain, Marbella, Puerto Banus, Malibu

Apartment - REF: TGS-A1195

| Pric | ce: | 1. | .70 | 0.0 | 00 | 0 € |
|------|-----|----|-----|-----|----|-----|
|      |     |    |     |     |    |     |

| Nº Bedrooms: 2                             | № Bathrooms: 2                        | № People: 4                            | Parking     | M² built: 190 m² | M <sup>2</sup> Terrace: 50 m <sup>2</sup> | <pre><span class="translation_missing" title="translation missing: en.exposure">Exposure</span></pre> | Communal pool |
|--------------------------------------------|---------------------------------------|----------------------------------------|-------------|------------------|-------------------------------------------|-------------------------------------------------------------------------------------------------------|---------------|
| Sauna Washing machine Activities in resort | Communal SPA<br>Distance to sea: 100m | Private garden Distance to centre: 5km | Beach Front | Garden View      | Air conditioning                          | Dishwasher                                                                                            | TV            |
| Cycling<br>Tennis                          | Cross country skiing                  | Golf                                   | Hiking      | Mountain-Biking  | Riding                                    | Sailing                                                                                               | Surfing       |