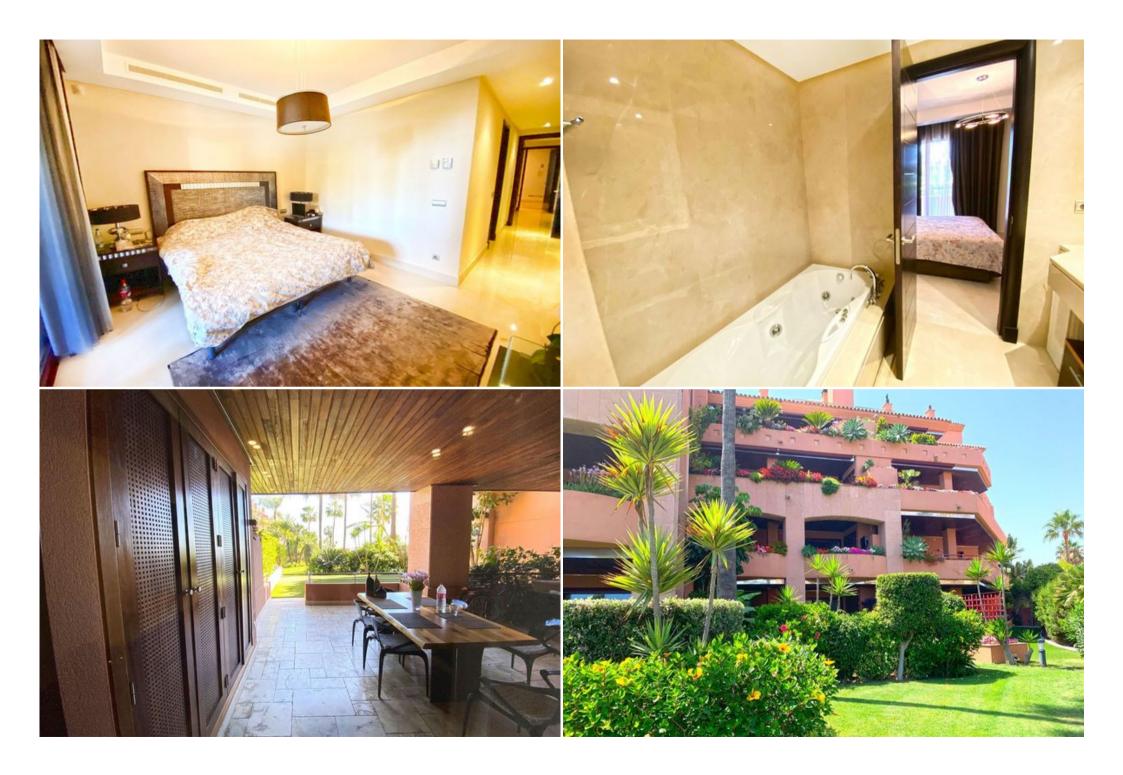

## Apartment Malibu Puerto Banus

Spain, Marbella, Puerto Banus, Malibu

Apartment - REF: TGS-A1195

| Pric | ce: | 1. | .70 | 0.0 | 00 | 0 € |
|------|-----|----|-----|-----|----|-----|
|      |     |    |     |     |    |     |

| Nº Bedrooms: 2                             | № Bathrooms: 2                        | № People: 4                            | Parking     | M² built: 190 m² | M <sup>2</sup> Terrace: 50 m <sup>2</sup> | <pre><span class="translation_missing" title="translation missing: en.exposure">Exposure</span></pre> | Communal pool |
|--------------------------------------------|---------------------------------------|----------------------------------------|-------------|------------------|-------------------------------------------|-------------------------------------------------------------------------------------------------------|---------------|
| Sauna Washing machine Activities in resort | Communal SPA<br>Distance to sea: 100m | Private garden Distance to centre: 5km | Beach Front | Garden View      | Air conditioning                          | Dishwasher                                                                                            | TV            |
| Cycling<br>Tennis                          | Cross country skiing                  | Golf                                   | Hiking      | Mountain-Biking  | Riding                                    | Sailing                                                                                               | Surfing       |