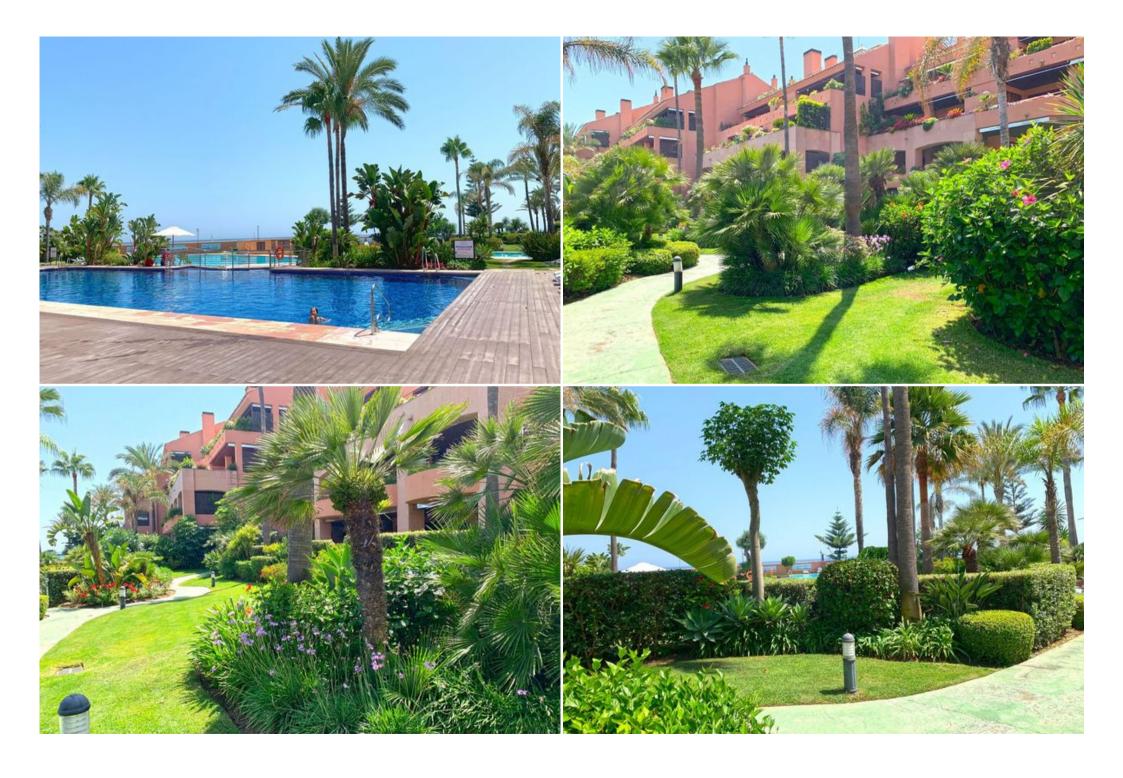

| Nº Bedrooms: 2                             | № Bathrooms: 2                        | № People: 4                            | Parking     | M² built: 190 m² | M <sup>2</sup> Terrace: 50 m <sup>2</sup> | <pre><span class="translation_missing" title="translation missing: en.exposure">Exposure</span></pre> | Communal pool |
|--------------------------------------------|---------------------------------------|----------------------------------------|-------------|------------------|-------------------------------------------|-------------------------------------------------------------------------------------------------------|---------------|
| Sauna Washing machine Activities in resort | Communal SPA<br>Distance to sea: 100m | Private garden Distance to centre: 5km | Beach Front | Garden View      | Air conditioning                          | Dishwasher                                                                                            | TV            |
| Cycling<br>Tennis                          | Cross country skiing                  | Golf                                   | Hiking      | Mountain-Biking  | Riding                                    | Sailing                                                                                               | Surfing       |