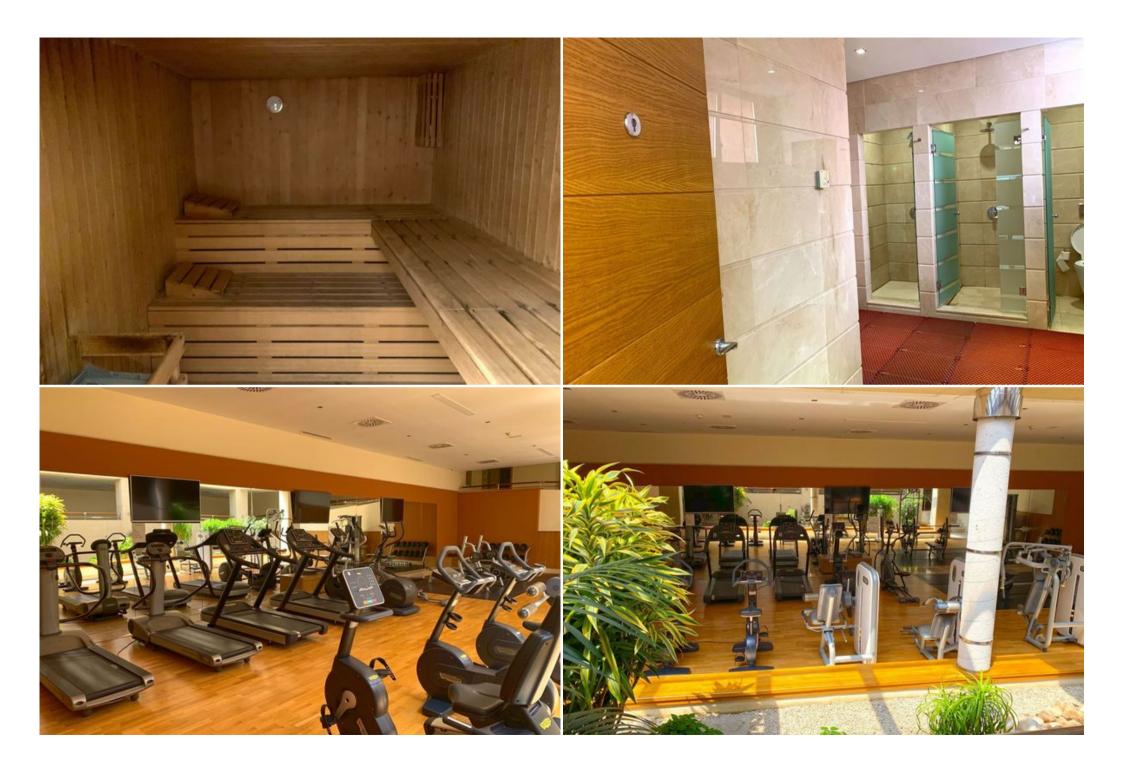

| Nº Bedrooms: 2                             | № Bathrooms: 2                        | № People: 4                            | Parking     | M² built: 190 m² | M <sup>2</sup> Terrace: 50 m <sup>2</sup> | <pre><span class="translation_missing" title="translation missing: en.exposure">Exposure</span></pre> | Communal pool |
|--------------------------------------------|---------------------------------------|----------------------------------------|-------------|------------------|-------------------------------------------|-------------------------------------------------------------------------------------------------------|---------------|
| Sauna Washing machine Activities in resort | Communal SPA<br>Distance to sea: 100m | Private garden Distance to centre: 5km | Beach Front | Garden View      | Air conditioning                          | Dishwasher                                                                                            | TV            |
| Cycling<br>Tennis                          | Cross country skiing                  | Golf                                   | Hiking      | Mountain-Biking  | Riding                                    | Sailing                                                                                               | Surfing       |