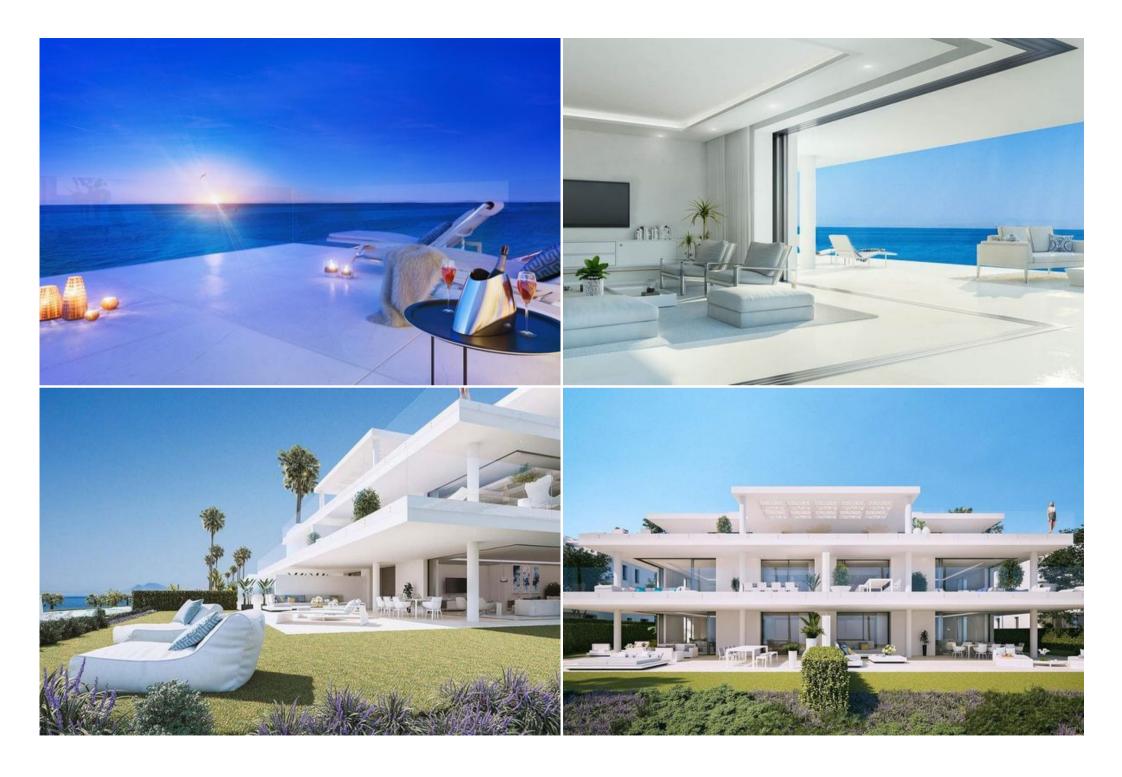

Counting with amazing windows and enormous terraces, each of the buildings that compound the complex is frontal to the beach, making possible the enjoyment of endless views of the Mediterranea Sea.

On an almost 20.000 m2 front line beach plot of land, residence is a High Security Gated Complex, of just 6 small blocks, exclusive access to the beach. Apartment includes a minimum of 3 large parking spaces,

with direct access into a private "basement-storage", directly connected with each of the homes through a private elevator.

The modern design of the gardens still conserves a Mediterranean essence, most of these gardens are spread between the residential and the sea, where a new concept of swimming pool merges with the nature. Swimming all year round on a front line beach position, becomes possible thanks to its large dimension Outdoor Heated pool, which integrates a "Bajo Shelf" area (Solarium) and it is run by salt chlorination system. The infinity side of the pool gives the final touch, allowing an amazing visual integration of both waters, the pool one with the sea one.

The design of the construction together with the most advanced technologies, as well as the innovative materials used, have given way to the breath-taking Smart Apartment that compound beach resort.

Beach Resort is settled in one of the most privileged locations between Puerto Banús and Estepona, on a front line position of one of the best beaches and just few minutes from many different services and amenities like restaurants, shopping centres, golf courses, hospitals, schools, etc...