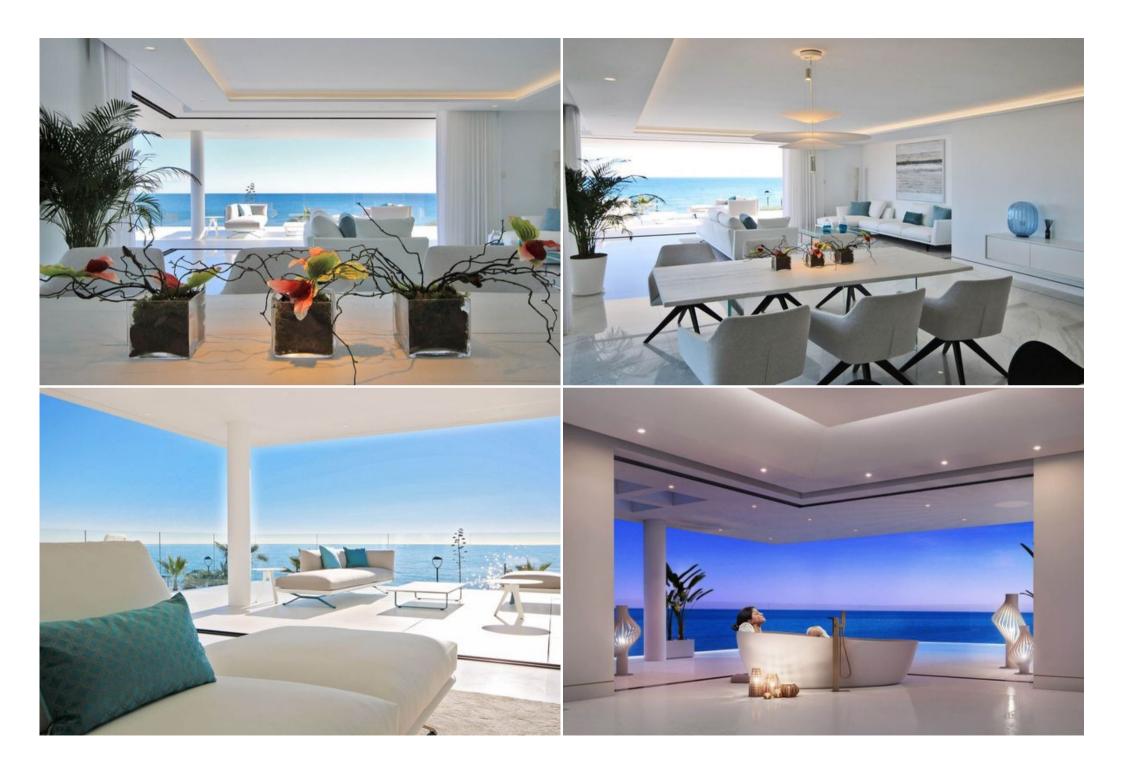

Counting with amazing windows and enormous terraces, each of the buildings that compound the complex is frontal to the beach, making possible the enjoyment of endless views of the Mediterranea Sea.

On an almost 20.000 m2 front line beach plot of land, residence is a High Security Gated Complex, of just 6 small blocks, exclusive access to the beach. Apartment includes a minimum of 3 large parking spaces,

with direct access into a private "basement-storage", directly connected with each of the homes through a private elevator.

The modern design of the gardens still conserves a Mediterranean essence, most of these gardens are spread between the residential and the sea, where a new concept of swimming pool merges with the nature. Swimming all year round on a front line beach position, becomes possible thanks to its large dimension Outdoor Heated pool, which integrates a "Bajo Shelf" area (Solarium) and it is run by salt chlorination system. The infinity side of the pool gives the final touch, allowing an amazing visual integration of both waters, the pool one with the sea one.