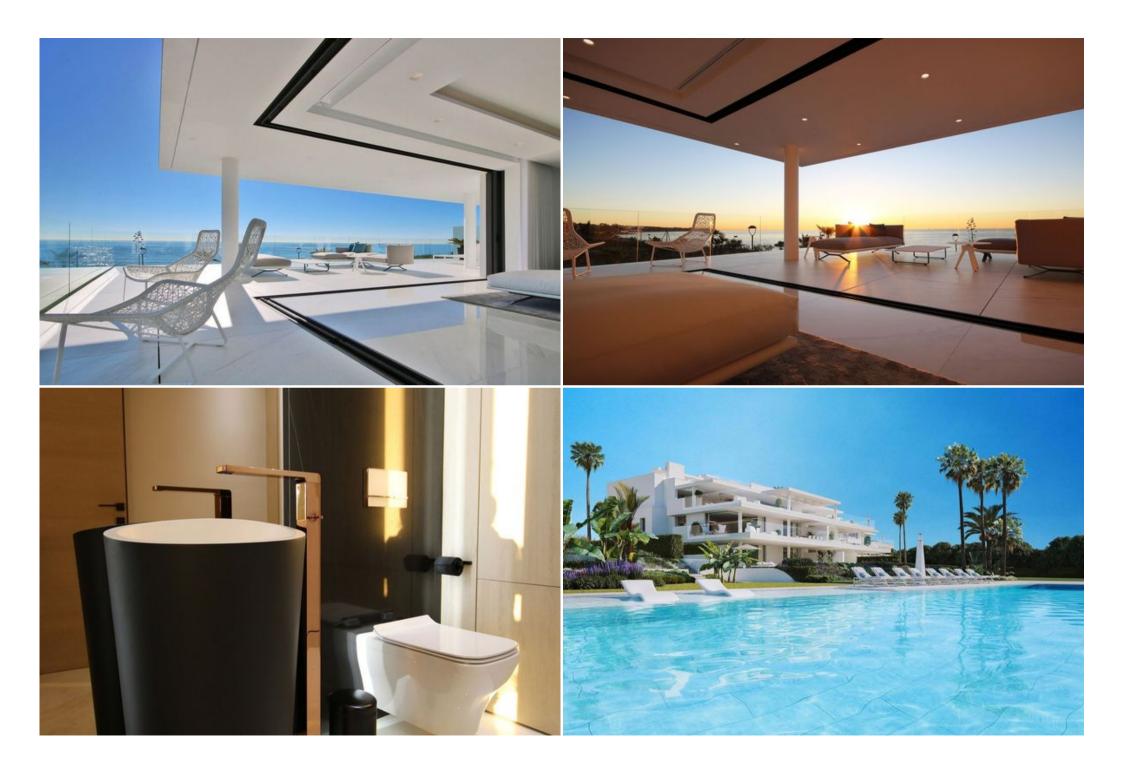

with direct access into a private "basement-storage", directly connected with each of the homes through a private elevator.

The modern design of the gardens still conserves a Mediterranean essence, most of these gardens are spread between the residential and the sea, where a new concept of swimming pool merges with the nature. Swimming all year round on a front line beach position, becomes possible thanks to its large dimension Outdoor Heated pool, which integrates a "Bajo Shelf" area (Solarium) and it is run by salt chlorination system. The infinity side of the pool gives the final touch, allowing an amazing visual integration of both waters, the pool one with the sea one.

The design of the construction together with the most advanced technologies, as well as the innovative materials used, have given way to the breath-taking Smart Apartment that compound beach resort.

Beach Resort is settled in one of the most privileged locations between Puerto Banús and Estepona, on a front line position of one of the best beaches and just few minutes from many different services and amenities like restaurants, shopping centres, golf courses, hospitals, schools, etc...