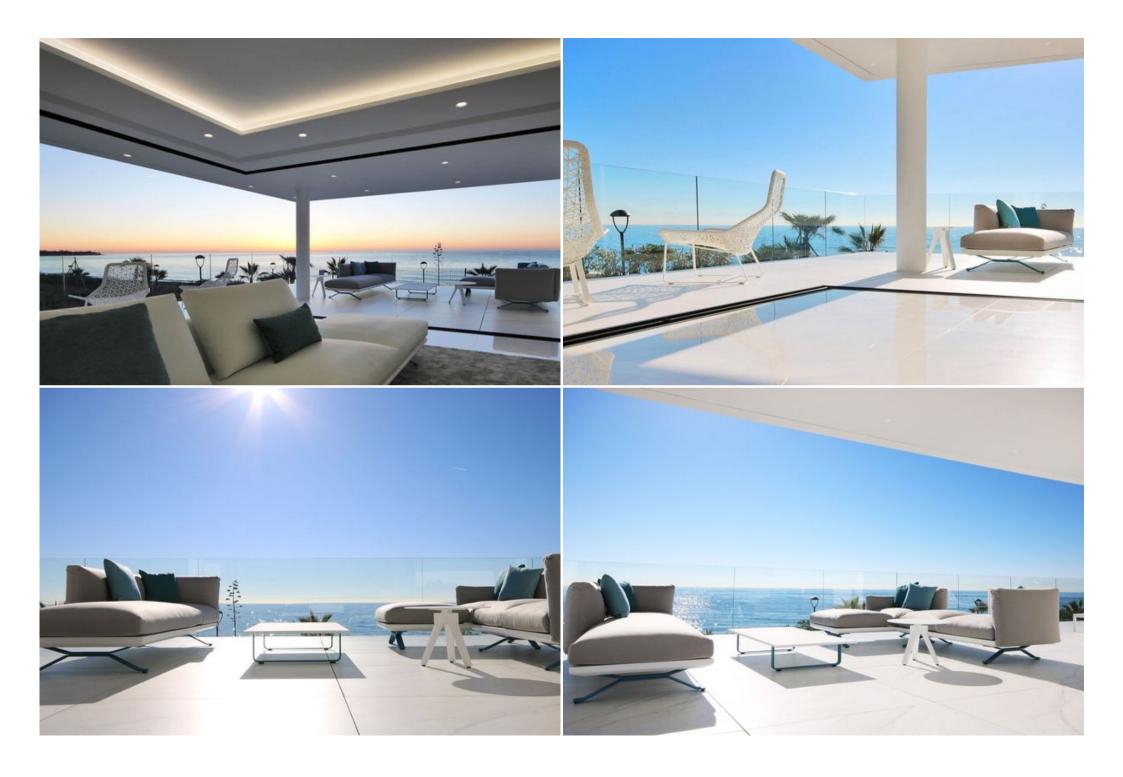

Counting with amazing windows and enormous terraces, each of the buildings that compound the complex is frontal to the beach, making possible the enjoyment of endless views of the Mediterranea Sea.

On an almost 20.000 m2 front line beach plot of land, residence is a High Security Gated Complex, of just 6 small blocks, exclusive access to the beach. Apartment includes a minimum of 3 large parking spaces,

with direct access into a private "basement-storage", directly connected with each of the homes through a private elevator.

The modern design of the gardens still conserves a Mediterranean essence, most of these gardens are spread between the residential and the sea, where a new concept of swimming pool merges with the nature. Swimming all year round on a front line beach position, becomes possible thanks to its large dimension Outdoor Heated pool, which integrates a "Bajo Shelf" area (Solarium) and it is run by salt chlorination system. The infinity side of the pool gives the final touch, allowing an amazing visual integration of both waters, the pool one with the sea one.