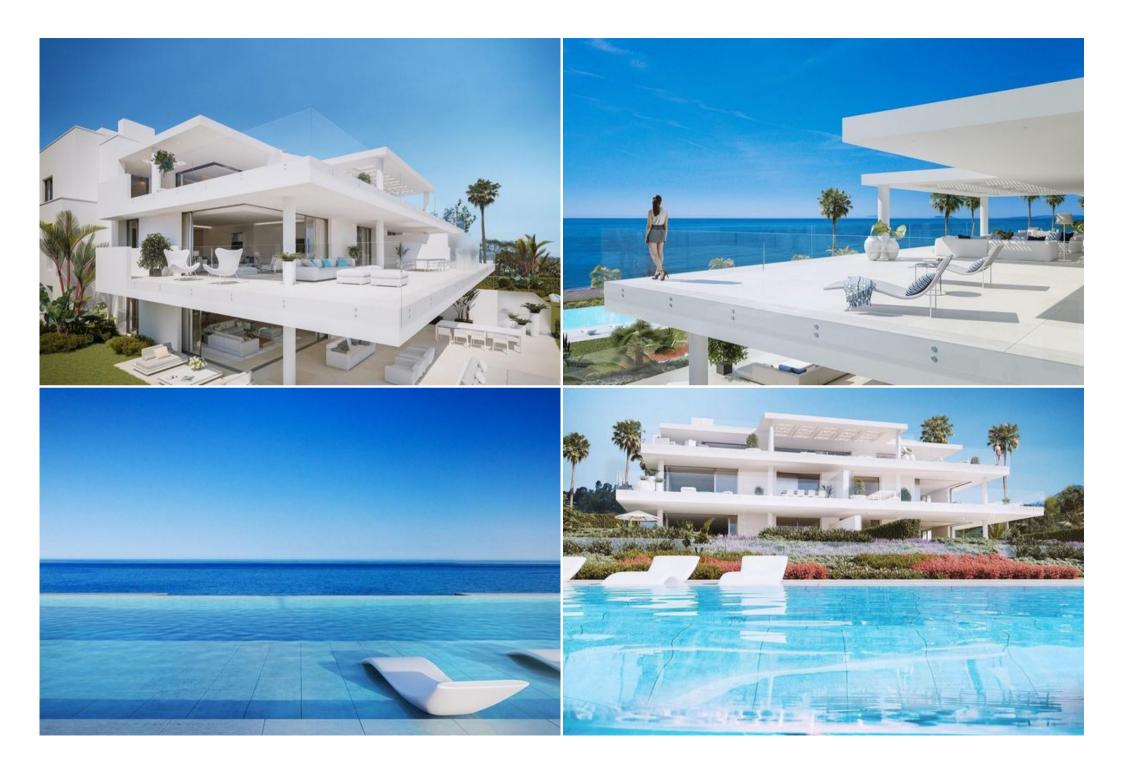

Counting with amazing windows and enormous terraces, each of the buildings that compound the complex is frontal to the beach, making possible the enjoyment of endless views of the Mediterranea Sea.

On an almost 20.000 m2 front line beach plot of land, residence is a High Security Gated Complex, of just 6 small blocks, exclusive access to the beach. Apartment includes a minimum of 3 large parking spaces,

with direct access into a private "basement-storage", directly connected with each of the homes through a private elevator.

The modern design of the gardens still conserves a Mediterranean essence, most of these gardens are spread between the residential and the sea, where a new concept of swimming pool merges with the nature. Swimming all year round on a front line beach position, becomes possible thanks to its large dimension Outdoor Heated pool, which integrates a "Bajo Shelf" area (Solarium) and it is run by salt chlorination system. The infinity side of the pool gives the final touch, allowing an amazing visual integration of both waters, the pool one with the sea one.

The design of the construction together with the most advanced technologies, as well as the innovative materials used, have given way to the breath-taking Smart Apartment that compound beach resort.

Beach Resort is settled in one of the most privileged locations between Puerto Banús and Estepona, on a front line position of one of the best beaches and just few minutes from many different services and amenities like restaurants, shopping centres, golf courses, hospitals, schools, etc...