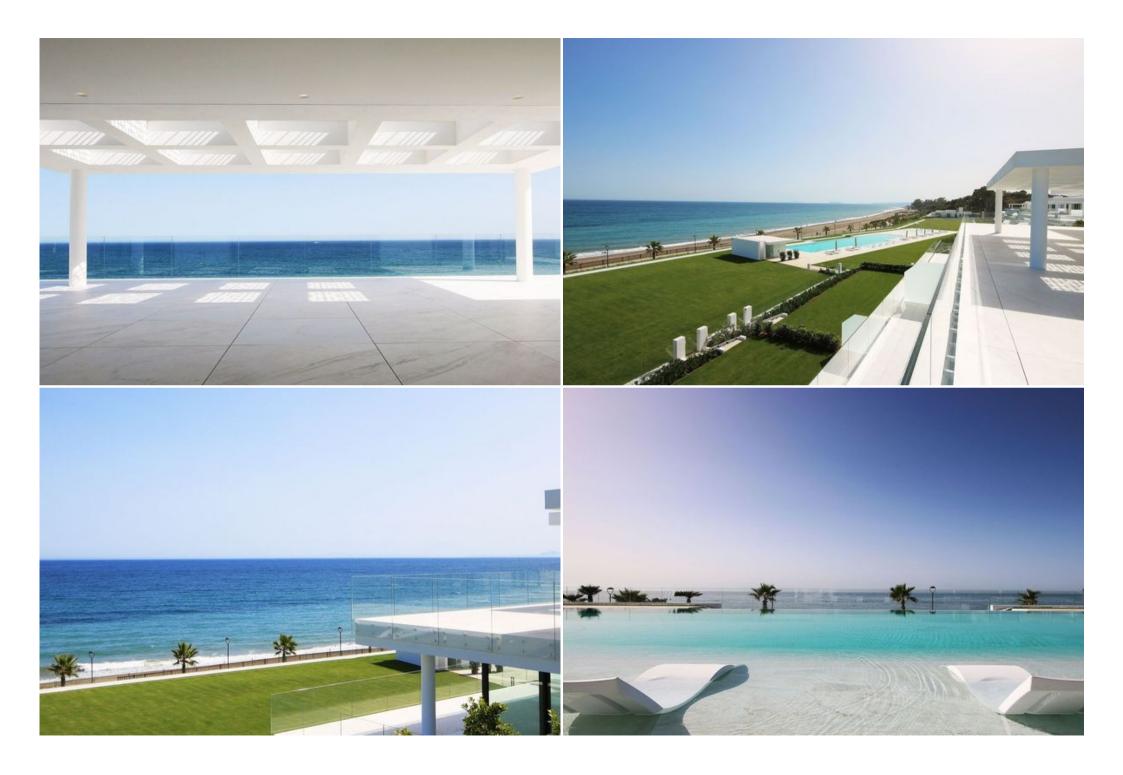

Counting with amazing windows and enormous terraces, each of the buildings that compound the complex is frontal to the beach, making possible the enjoyment of endless views of the Mediterranea Sea.

On an almost 20.000 m2 front line beach plot of land, residence is a High Security Gated Complex, of just 6 small blocks, exclusive access to the beach. Apartment includes a minimum of 3 large parking spaces,

with direct access into a private "basement-storage", directly connected with each of the homes through a private elevator.

The modern design of the gardens still conserves a Mediterranean essence, most of these gardens are spread between the residential and the sea, where a new concept of swimming pool merges with the nature. Swimming all year round on a front line beach position, becomes possible thanks to its large dimension Outdoor Heated pool, which integrates a "Bajo Shelf" area (Solarium) and it is run by salt chlorination system. The infinity side of the pool gives the final touch, allowing an amazing visual integration of both waters, the pool one with the sea one.