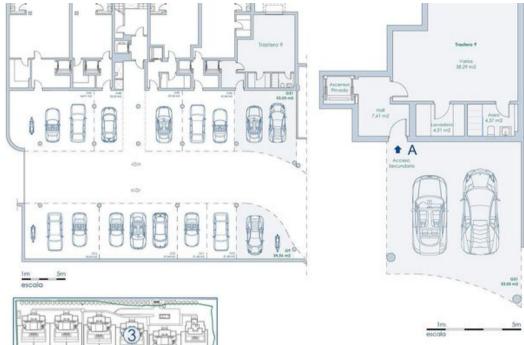

Counting with amazing windows and enormous terraces, each of the buildings that compound the complex is frontal to the beach, making possible the enjoyment of endless views of the Mediterranea Sea.

On an almost 20.000 m2 front line beach plot of land, residence is a High Security Gated Complex, of just 6 small blocks, exclusive access to the beach. Apartment includes a minimum of 3 large parking spaces,

with direct access into a private "basement-storage", directly connected with each of the homes through a private elevator.

The modern design of the gardens still conserves a Mediterranean essence, most of these gardens are spread between the residential and the sea, where a new concept of swimming pool merges with the nature. Swimming all year round on a front line beach position, becomes possible thanks to its large dimension Outdoor Heated pool, which integrates a "Bajo Shelf" area (Solarium) and it is run by salt chlorination system. The infinity side of the pool gives the final touch, allowing an amazing visual integration of both waters, the pool one with the sea one.