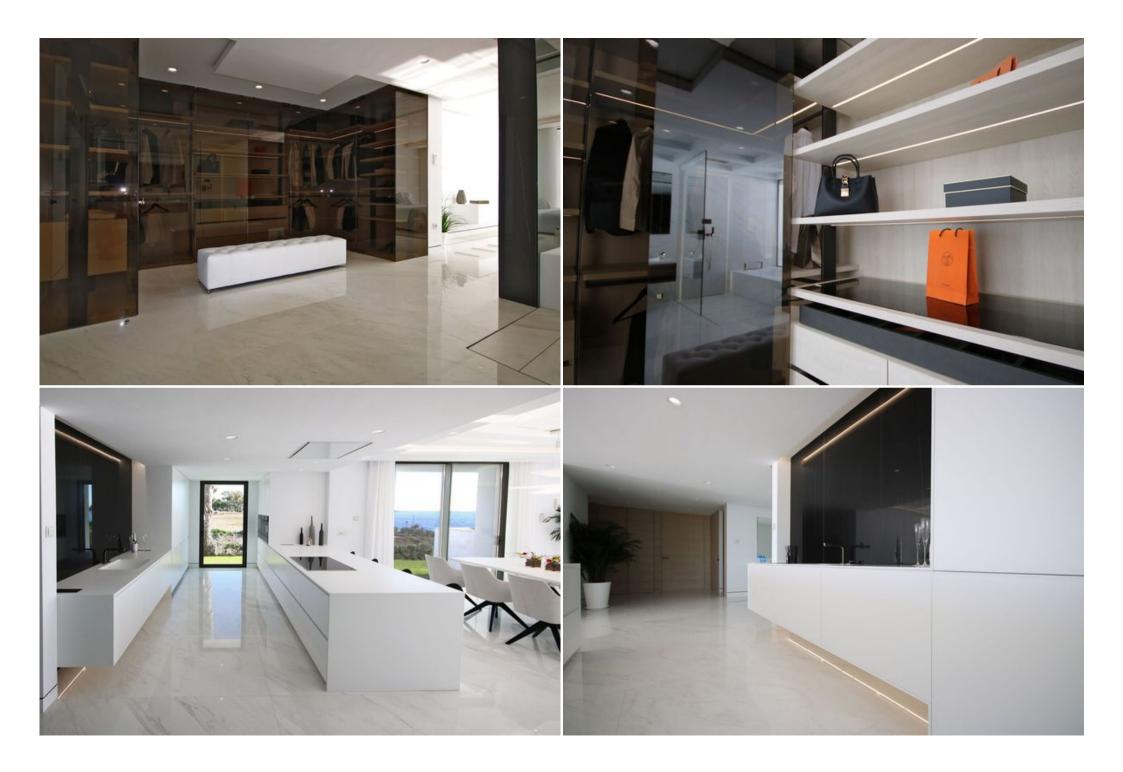

ed pool, which integrates a "Bajo Shelf" area (Solarium) and it is run by salt chlorination system. The infinity side of the pool gives the final touch, allowing an amazing visual integration of both waters, the pool one with the sea one.

The design of the construction together with the most advanced technologies, as well as the innovative materials used, have given way to the breath-taking Smart Apartment that compound beach resort.

Beach Resort is settled in one of the most privileged locations between Puerto Banús and Estepona, on a front line position of one of the best beaches and just few minutes from many different services and amenities like restaurants, shopping centres, golf courses, hospitals, schools, etc...

The Grand Selection offers you a complete furniture design.