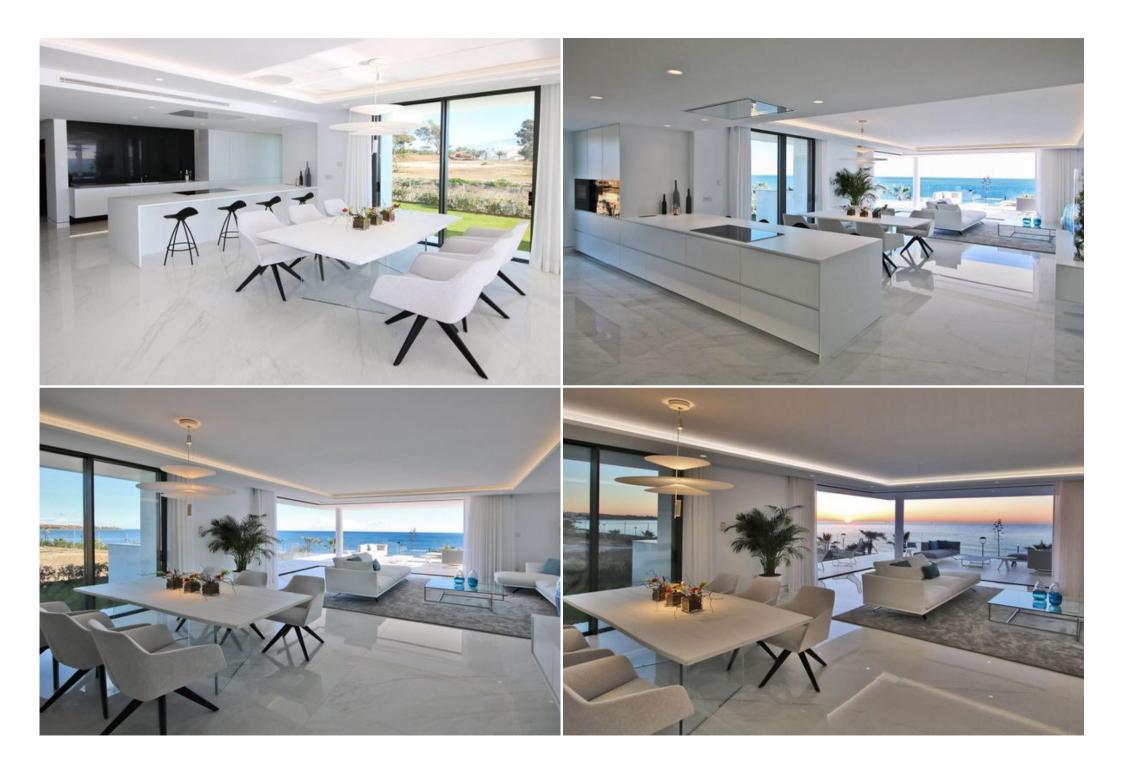

## UNDER CONSTRUCTION!!!

Extremely Luxury APARTMENT, betwen Marbella & Estepona

Amazingly large 3 bedroom apartment in residences on the front line of the Mediterranean Sea.

"Perfect Homes" adapted to the new lifestyle, using the most innovative design together with the latest quality materials, many of them specially created for residence.

On the front line of the Mediterranean Sea, has conceived a new idea of residential complex, where each of the privileged families who lives in the complex, will enjoy a new concept of apartment, that even though being apartments conveying the sense to be living in a villa.

Counting with amazing windows and enormous terraces, each of the buildings that compound the complex is frontal to the beach, making possible the enjoyment of endless views of the Mediterranea Sea.

On an almost 20.000 m2 front line beach plot of land, residence is a High Security Gated Complex, of just 6 small blocks, exclusive access to the beach. Apartment includes a minimum of 3 large parking spaces,