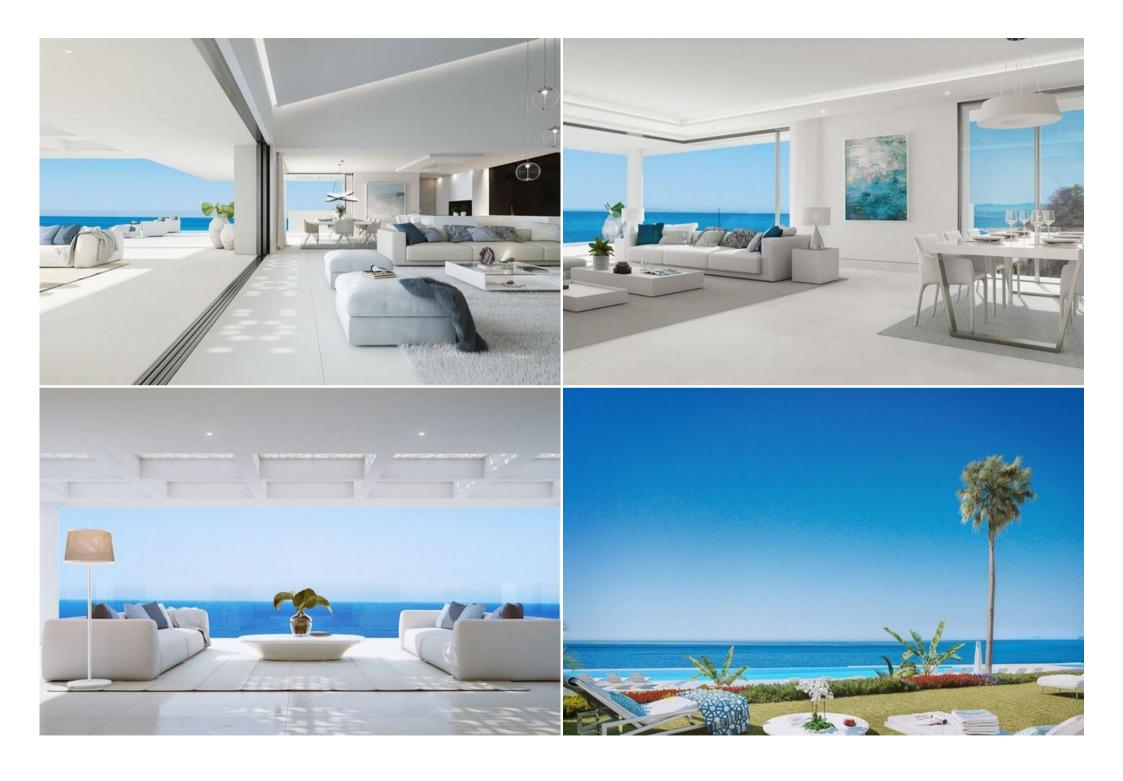

## UNDER CONSTRUCTION!!!

Extremely Luxury APARTMENT, betwen Marbella & Estepona

Amazingly large 3 bedroom apartment in residences on the front line of the Mediterranean Sea.

"Perfect Homes" adapted to the new lifestyle, using the most innovative design together with the latest quality materials, many of them specially created for residence.

On the front line of the Mediterranean Sea, has conceived a new idea of residential complex, where each of the privileged families who lives in the complex, will enjoy a new concept of apartment, that even though being apartments conveying the sense to be living in a villa.

Counting with amazing windows and enormous terraces, each of the buildings that compound the complex is frontal to the beach, making possible the enjoyment of endless views of the Mediterranea Sea.

On an almost 20.000 m2 front line beach plot of land, residence is a High Security Gated Complex, of just 6 small blocks, exclusive access to the beach. Apartment includes a minimum of 3 large parking spaces,

with direct access into a private "basement-storage", directly connected with each of the homes through a private elevator.

The modern design of the gardens still conserves a Mediterranean essence, most of these gardens are spread between the residential and the sea, where a new concept of swimming pool merges with the nature. Swimming all year round on a front line beach position, becomes possible thanks to its large dimension Outdoor Heated pool, which integrates a "Bajo Shelf" area (Solarium) and it is run by salt chlorination system. The infinity side of the pool gives the final touch, allowing an amazing visual integration of both waters, the pool one with the sea one.