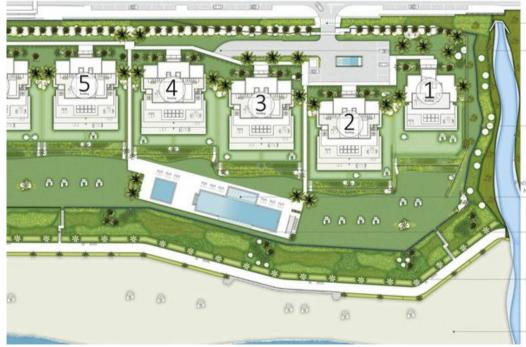

Counting with amazing windows and enormous terraces, each of the buildings that compound the complex is frontal to the beach, making possible the enjoyment of endless views of the Mediterranea Sea.

On an almost 20.000 m2 front line beach plot of land, residence is a High Security Gated Complex, of just 6 small blocks, exclusive access to the beach. Apartment includes a minimum of 3 large parking spaces,

with direct access into a private "basement-storage", directly connected with each of the homes through a private elevator.

The modern design of the gardens still conserves a Mediterranean essence, most of these gardens are spread between the residential and the sea, where a new concept of swimming pool merges with the nature. Swimming all year round on a front line beach position, becomes possible thanks to its large dimension Outdoor Heated pool, which integrates a "Bajo Shelf" area (Solarium) and it is run by salt chlorination system. The infinity side of the pool gives the final touch, allowing an amazing visual integration of both waters, the pool one with the sea one.

The design of the construction together with the most advanced technologies, as well as the innovative materials used, have given way to the breath-taking Smart Apartment that compound beach resort.

Beach Resort is settled in one of the most privileged locations between Puerto Banús and Estepona, on a front line position of one of the best beaches and just few minutes from many different services and amenities like restaurants, shopping centres, golf courses, hospitals, schools, etc...