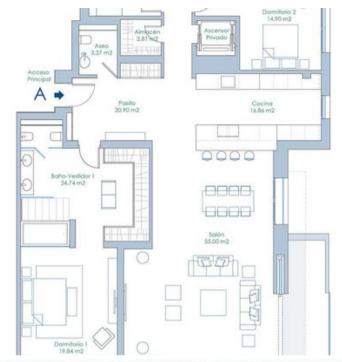

## Price: 3.400.000 €

Nº Bedrooms: 3 Communal garden Distance to sea: 100m Nº parking's: 3 Beach Front M² built: 234 m² Sea view M² Terrace: 80 m² Garden View Wifi Private lift Communal pool Air conditioning