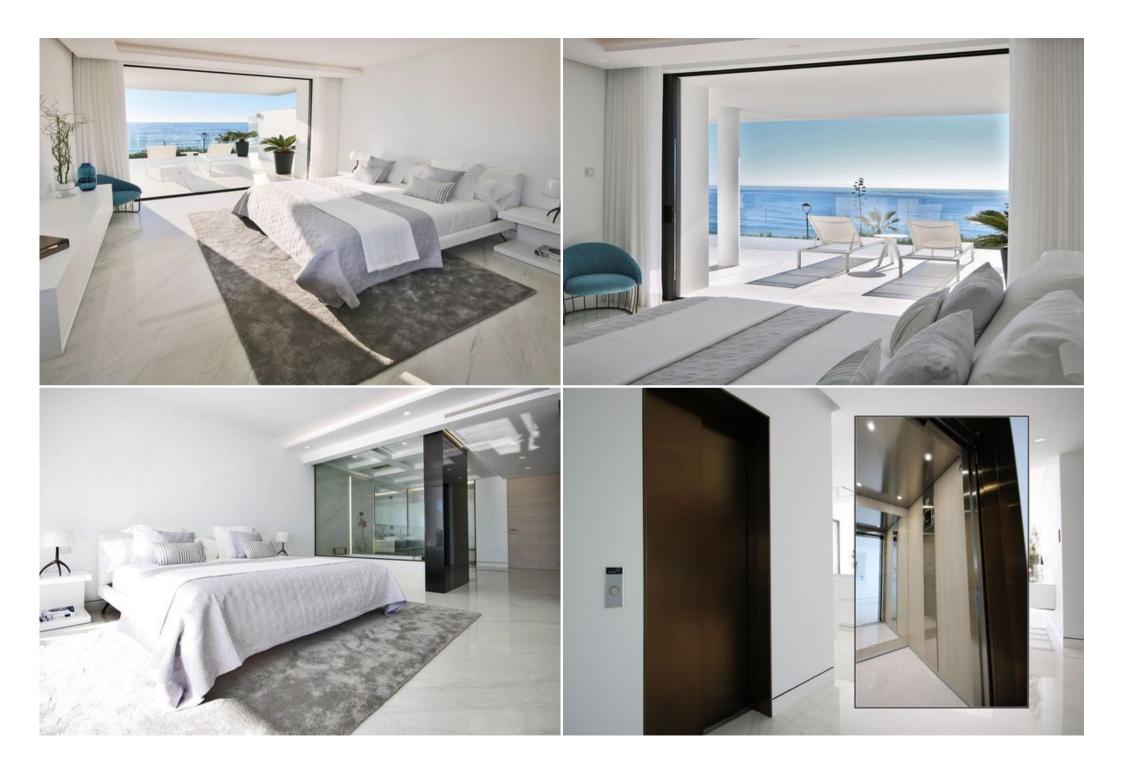

Counting with amazing windows and enormous terraces, each of the buildings that compound the complex is frontal to the beach, making possible the enjoyment of endless views of the Mediterranea Sea.

On an almost 20.000 m2 front line beach plot of land, residence is a High Security Gated Complex, of just 6 small blocks, exclusive access to the beach. Apartment includes a minimum of 3 large parking spaces,

with direct access into a private "basement-storage", directly connected with each of the homes through a private elevator.

The modern design of the gardens still conserves a Mediterranean essence, most of these gardens are spread between the residential and the sea, where a new concept of swimming pool merges with the nature. Swimming all year round on a front line beach position, becomes possible thanks to its large dimension Outdoor Heated pool, which integrates a "Bajo Shelf" area (Solarium) and it is run by salt chlorination system. The infinity side of the pool gives the final touch, allowing an amazing visual integration of both waters, the pool one with the sea one.