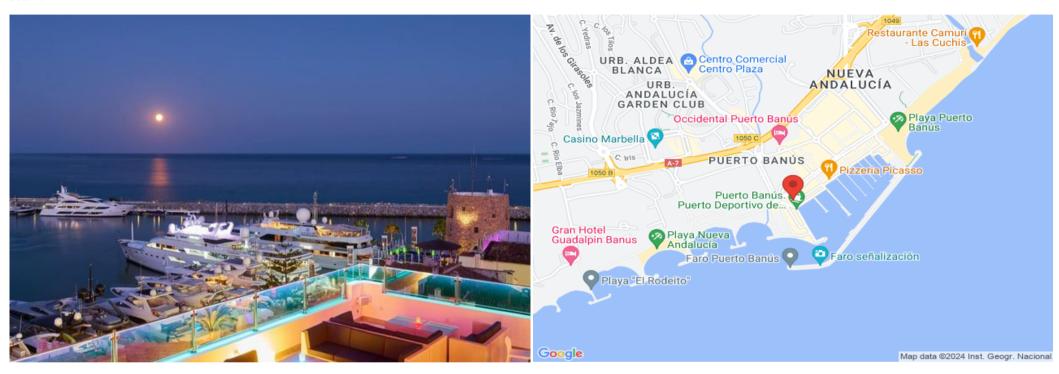

## Marbella Puerto Banus Two Bedroom Apartment

Spain, Marbella, Puerto Banus

Apartment - REF: TGS-A1300

|   | Nº Bedrooms: 2<br>Beach Front | № Bathrooms: 1<br>Sea view | Nº People: 4<br>Communal lift | Nº parking's: 1<br>Air conditioning | M² built: 95 m²<br>TV | Terrace<br>Distance to sea: 100m | Floor: 2<br>Distance to centre: 1km | Wifi |
|---|-------------------------------|----------------------------|-------------------------------|-------------------------------------|-----------------------|----------------------------------|-------------------------------------|------|
| А | ctivities in resort           |                            |                               |                                     |                       |                                  |                                     |      |
|   | Skiing/Snowboarding           | Golf                       | Surfing                       | Tennis                              |                       |                                  |                                     |      |

Apartment situated on the 2nd floor have partial sea views from the terraces. They are generous in size 95 m2 and include a living room, dining room and fully equipped kitchen. Recommended for 2 to 4 people.