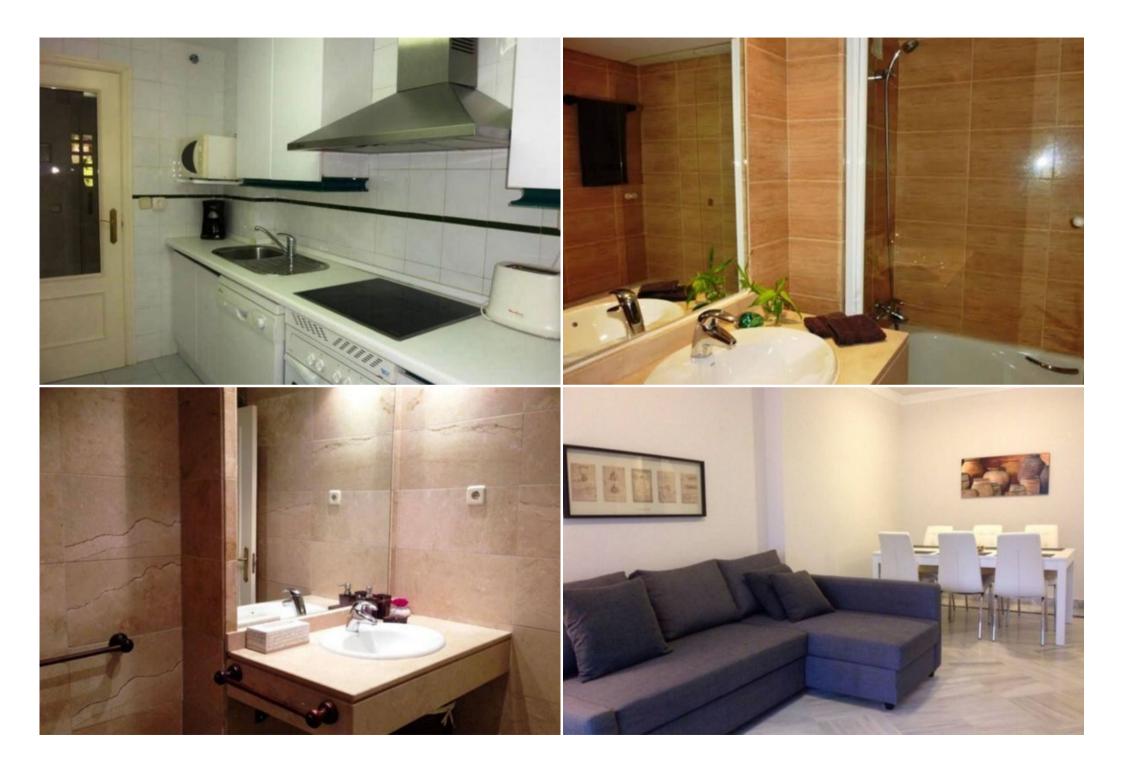

## Lovely apartment to rent in Dama de Noche

Spain, Marbella, Puerto Banus, Dama de Noche

Apartment - REF: TGS-A1059

| Long Term: 1.200 €/Month Short Term: 1.500 €/Week |                                  |                                  |                 |                             |             |                                    |                                |  |
|---------------------------------------------------|----------------------------------|----------------------------------|-----------------|-----------------------------|-------------|------------------------------------|--------------------------------|--|
| Nº Bedrooms: 2<br>Garden View<br>Store Room       | Nº Bathrooms: 2<br>Communal lift | Nº People: 4<br>Air conditioning | Wifi<br>BBQ     | Communal pool<br>Dishwasher | Sauna<br>TV | Communal garden<br>Washing machine | Private garden<br>Pets allowed |  |
| Activities in resort                              |                                  |                                  |                 |                             |             |                                    |                                |  |
| Cycling                                           | Golf                             | Hiking                           | Mountain-Biking | Riding                      | Sailing     | Surfing                            | Tennis                         |  |

## AMAZING APARTMENT IN LA DAMA DE NOCHE, PUERTO BANUS - 2 BEDROOMS - LONG TERM RENTAL

This 2 bedroom apartment is exceptionally located, just a short walk to all amenities including two super markets, restaurants, bars and of course the famous Puerto Jose Banus.

## APARTMENT IN LA DAMA DE NOCHE, PUERTO BANUS - 2 BEDROOMS - LONG TERM RENTAL

This 2 bedroom penthouse is exceptionally located, just a short walk to all amenities including two super markets, restaurants, bars and of course the famous Puerto Jose Banus.