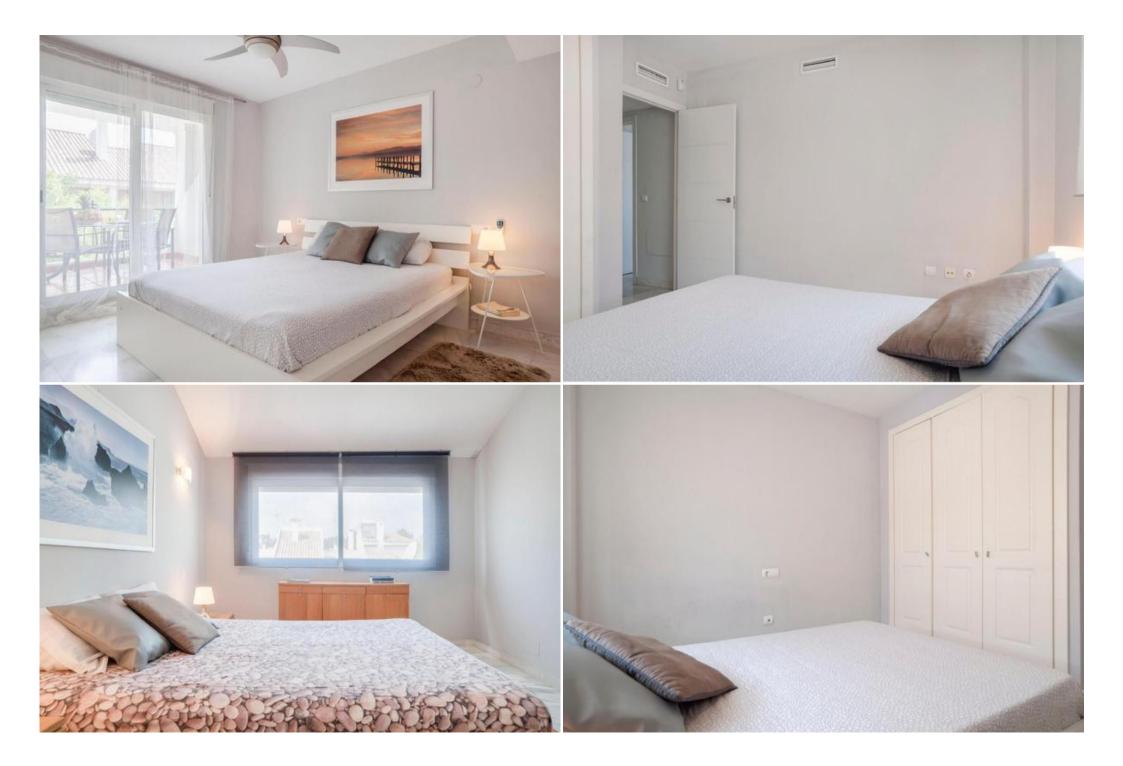

## FIRST FLOOR

-Main Suite with XL King Bed 160x200 and Integrated Design Bathroom with XL Shower Cabin. Exit to Terrace with Table and Chairs. Views of Tropical Garden. Ceiling Fan with Remote Control and AC.

-2nd Bedroom with 3 Single Beds 90x200. Ceiling Fan with Remote Control and AC. Exit to Terrace with Table and Chairs. Views of Tropical Garden.

-3rd Bedroom with Queen Bed 140x200, Studying Table and Chairs. Ceiling Fan with Remote Control and AC.