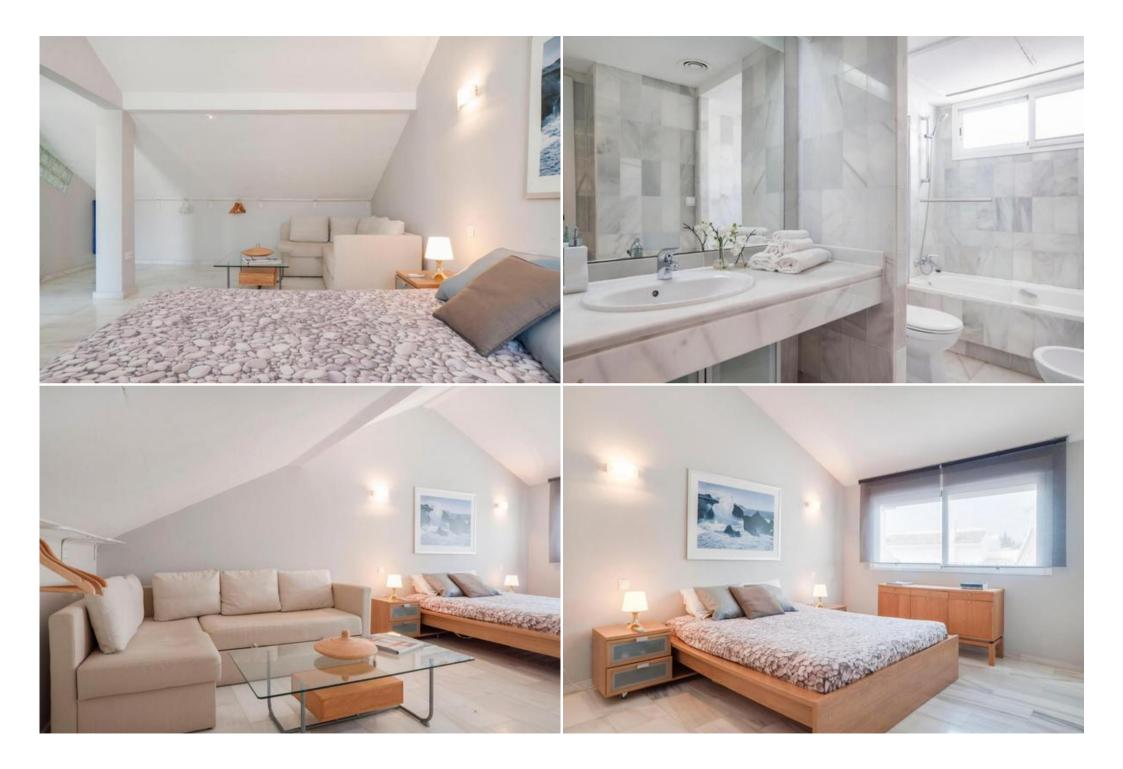

## FIRST FLOOR

-Main Suite with XL King Bed 160x200 and Integrated Design Bathroom with XL Shower Cabin. Exit to Terrace with Table and Chairs. Views of Tropical Garden. Ceiling Fan with Remote Control and AC.

## PENTHOUSE

-Big Suite of 30sqm, Queen Bed 140x200 and Double Bed Sofa 140 with Private Bathroom and Exit to Terrace with Table and Chairs.