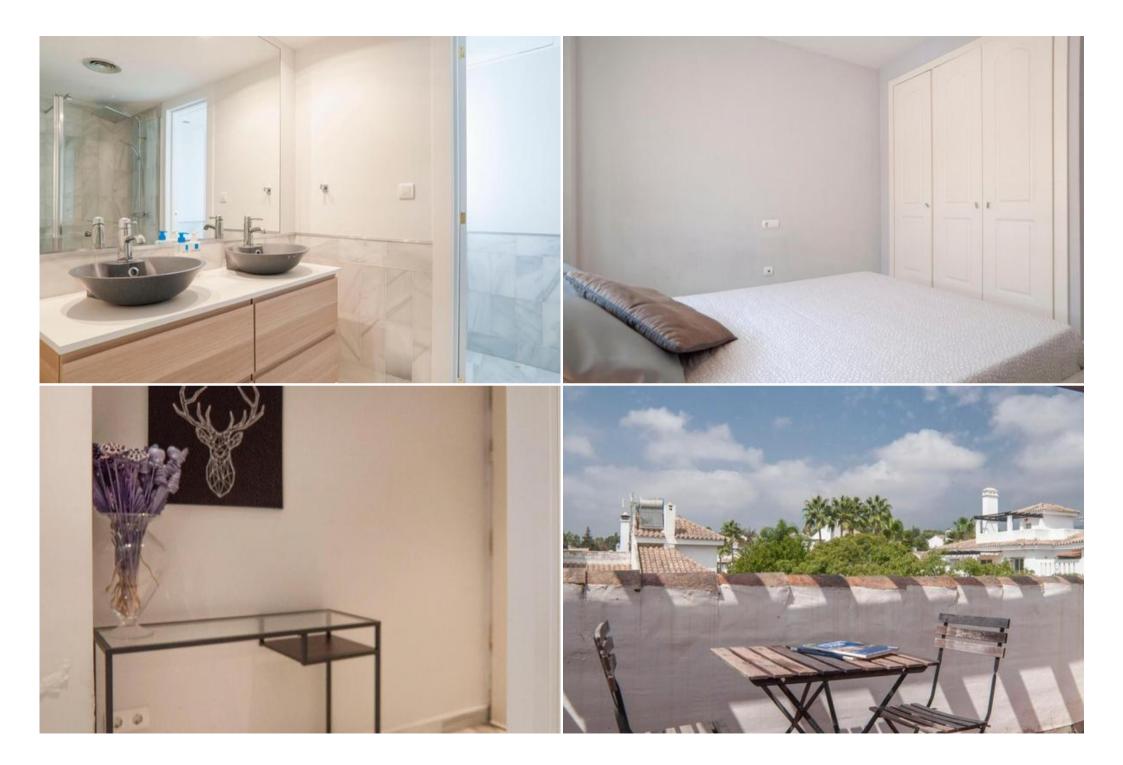

-2nd Bedroom with 3 Single Beds 90x200. Ceiling Fan with Remote Control and AC. Exit to Terrace with Table and Chairs. Views of Tropical Garden.

-3rd Bedroom with Queen Bed 140x200, Studying Table and Chairs. Ceiling Fan with Remote Control and AC.

## PENTHOUSE

-Big Suite of 30sqm, Queen Bed 140x200 and Double Bed Sofa 140 with Private Bathroom and Exit to Terrace with Table and Chairs.