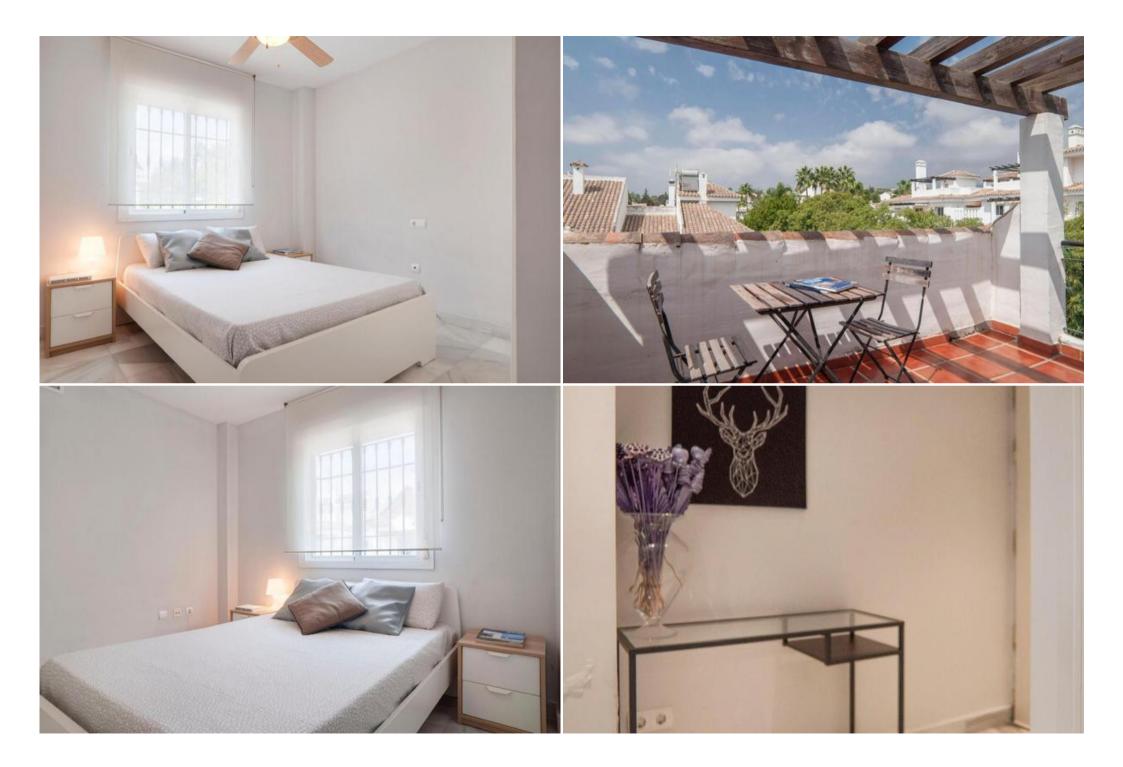

-2nd Bedroom with 3 Single Beds 90x200. Ceiling Fan with Remote Control and AC. Exit to Terrace with Table and Chairs. Views of Tropical Garden.

-3rd Bedroom with Queen Bed 140x200, Studying Table and Chairs. Ceiling Fan with Remote Control and AC.

## PENTHOUSE

-Big Suite of 30sqm, Queen Bed 140x200 and Double Bed Sofa 140 with Private Bathroom and Exit to Terrace with Table and Chairs.