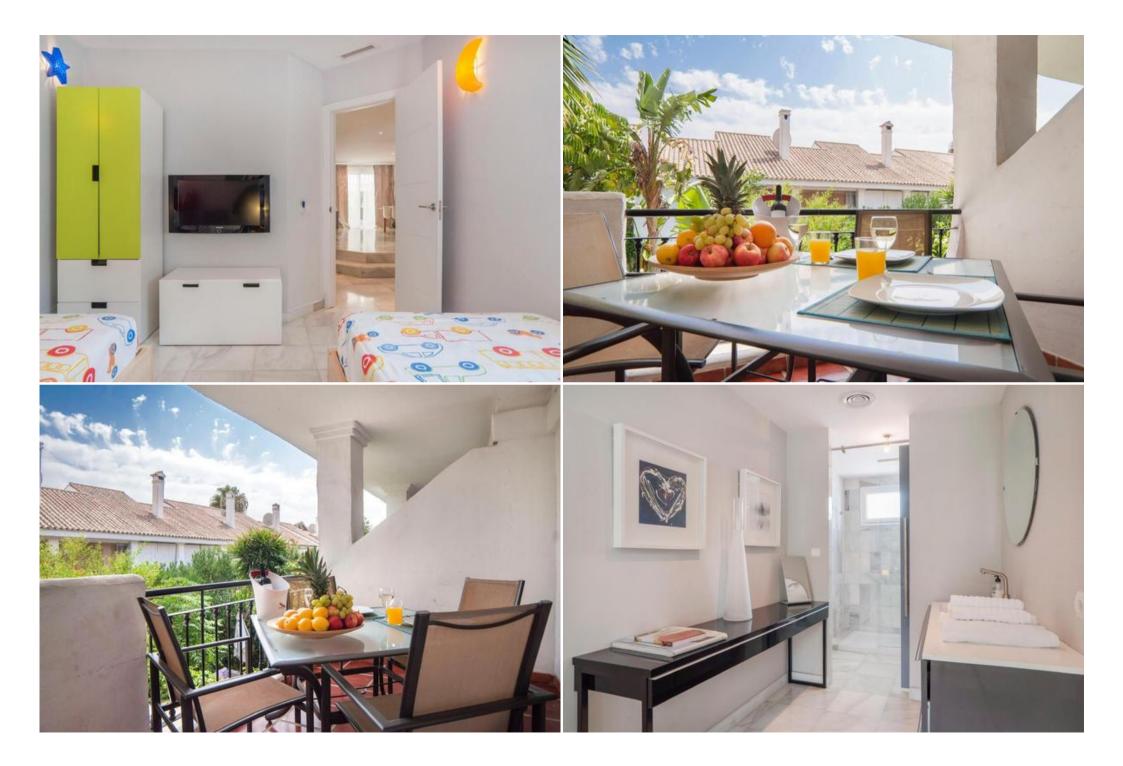

Private Pool with key access only for 32 owners with Pool for kids and play zone with private garden

50sqm Living Room with American Design Kitchen with integrated fridge dishwasher, oven and microwave.

Big Living Room Dinning Table up to 12-13 People

-Big XXL Sofa 6-7 people and Second Sofa 3 people and 50 inches Led TV

-50sqm Living Room with American Design Kitchen -Big Living Room Dinning Table up to 12-13 People -Big XXL Sofa 6-7 people and Second Sofa 3 people and 50 inches Led TV

-One Bedroom with 2 single beds 90x200, Play Room and TV LED SAMSUNG 32"

-Guest Toilet -Exit to Garden Terraza and Tropical Garden of 100sqm with Dinning Table and Sofa