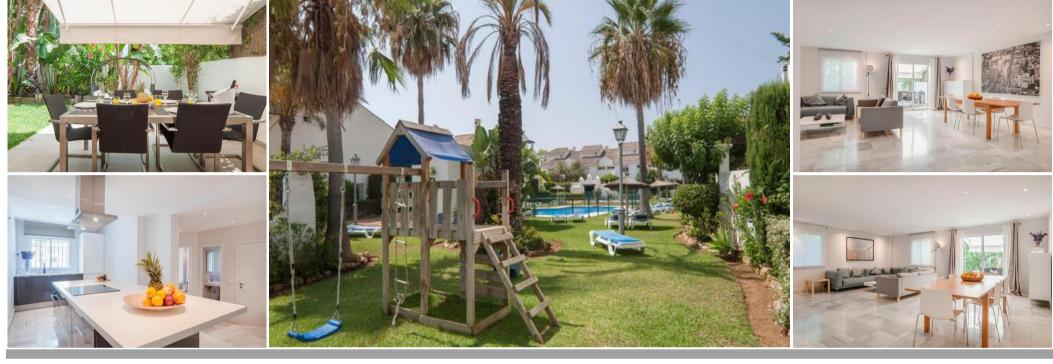

## An outstanding large house in Los Naranjos

Spain, Marbella, Nueva Andalucia

| № Bedrooms: 5<br>Communal garden<br>TV | Nº Bathrooms: 4<br>Private garden<br>Washing machine | Nº People: 10<br>Beach Front<br>Suitable for wheelchairs | M² built: 300 m²<br>Garden View<br>Store Room | Nº Floors: 3<br>Private lift | Wifi<br>Air conditioning | Communal pool<br>BBQ | Jacuzzi<br>Dishwasher |
|----------------------------------------|------------------------------------------------------|----------------------------------------------------------|-----------------------------------------------|------------------------------|--------------------------|----------------------|-----------------------|
| Activities in resort                   |                                                      |                                                          |                                               |                              |                          |                      |                       |
| Cycling                                | Golf                                                 | Hiking                                                   | Mountain-Biking                               | Sailing                      | Surfing                  | Tennis               |                       |

Design Modern Corner House

200sqm plus 100sqm of Tropical Garden

A lot of Light and Very New

**Excelents Qualities** 

White Marble all over the House and white doors

Air Conditioned: Cold/Hot all over the House.

Private Pool with key access only for 32 owners with Pool for kids and play zone with private garden

50sqm Living Room with American Design Kitchen with integrated fridge dishwasher, oven and microwave.

Big Living Room Dinning Table up to 12-13 People

-Big XXL Sofa 6-7 people and Second Sofa 3 people and 50 inches Led TV

-50sqm Living Room with American Design Kitchen -Big Living Room Dinning Table up to 12-13 People -Big XXL Sofa 6-7 people and Second Sofa 3 people and 50 inches Led TV