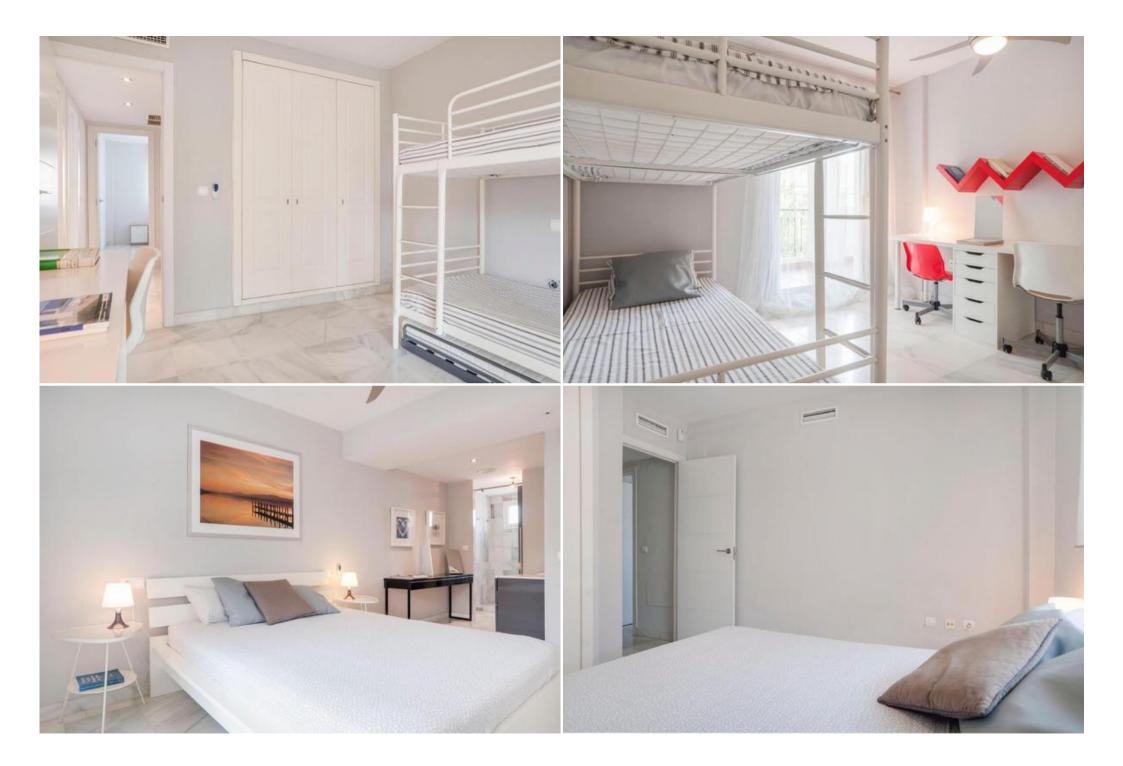

-One Bedroom with 2 single beds 90x200, Play Room and TV LED SAMSUNG 32"

-Guest Toilet -Exit to Garden Terraza and Tropical Garden of 100sqm with Dinning Table and Sofa

-2nd Bedroom with 3 Single Beds 90x200. Ceiling Fan with Remote Control and AC. Exit to Terrace with Table and Chairs. Views of Tropical Garden.

-3rd Bedroom with Queen Bed 140x200, Studying Table and Chairs. Ceiling Fan with Remote Control and AC.